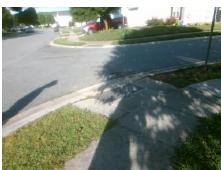

## **Access Compliance Report Public Rights-of-Way** (Curb Ramps)

N/A

Good

Intersection ID: 45983 Main Street: MASON MILL PL Cross Street: WOODBOURNE LN Location: NE **Overall Compliance: No** ADA ID: DC0B000B0F8C Ramp Type: PerpDiag Initial Pass/Fail: Fail Severity Score: 21.25

## Field Measurements/Component Compliance

Street 1 Name Stop Condition-Street 2 Street 2 Name Stop Condition-Street 1

StopSign MASON MILL PL Possible Solutions: Remove & Replace Curb Ramp With Two New Directional Ramps or Equivalent.