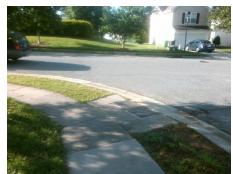

## **Access Compliance Report Public Rights-of-Way** (Curb Ramps)

N/A

Good

Intersection ID: 45983 Main Street: MASON MILL PL Cross Street: WOODBOURNE LN Location: NE **Overall Compliance: No** ADA ID: DC0B000B0F8C Ramp Type: PerpDiag Initial Pass/Fail: Fail Severity Score: 21.25

## Field Measurements/Component Compliance

Street 1 Name Stop Condition-Street 2 Street 2 Name Stop Condition-Street 1

StopSign MASON MILL PL Possible Solutions: Remove & Replace Curb Ramp With Two New Directional Ramps or Equivalent.