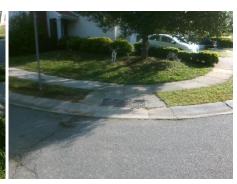

## **Access Compliance Report Public Rights-of-Way** (Curb Ramps)

N/A

Good

Intersection ID: 45983 Main Street: MASON MILL PL Cross Street: WOODBOURNE LN Location: NE **Overall Compliance: No** ADA ID: DC0B000B0F8C Ramp Type: PerpDiag Initial Pass/Fail: Fail Severity Score: 21.25

## Field Measurements/Component Compliance

Street 1 Name Stop Condition-Street 2 Street 2 Name Stop Condition-Street 1

StopSign MASON MILL PL Possible Solutions: Remove & Replace Curb Ramp With Two New Directional Ramps or Equivalent.