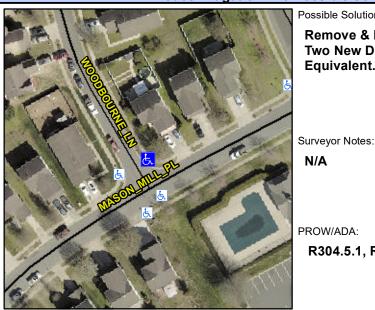

## **Access Compliance Report Public Rights-of-Way** (Curb Ramps)

N/A

Good

Intersection ID: 45983 Main Street: MASON MILL PL Cross Street: WOODBOURNE LN Location: NE **Overall Compliance: No** ADA ID: DC0B000B0F8C Ramp Type: PerpDiag Initial Pass/Fail: Fail Severity Score: 21.25

## Field Measurements/Component Compliance

Street 1 Name Stop Condition-Street 2 Street 2 Name Stop Condition-Street 1

StopSign MASON MILL PL Possible Solutions: Remove & Replace Curb Ramp With Two New Directional Ramps or Equivalent.