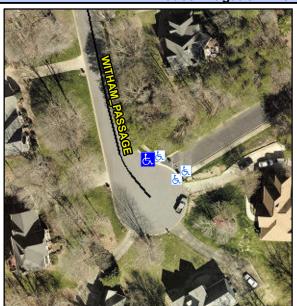

N/A

Intersection ID: 10018432 Main Street: WITHAM PASSAGE Cross Street: N/A Location: N Initial Pass/Fail: Fail **Overall Compliance: No** ADA ID: DC15BA235608 Ramp Type: Combination2 Severity Score: 46.25