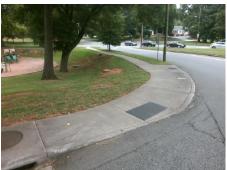

## Field Measurements/Component Compliance

Street 1 Name
Stop Condition-Street 2
Street 2 Name
Stop Condition-Street 1

EDGEHILL RD NORTH
None
QUEENS RD
None

Possible Solutions:

Remove & Replace Curb Ramp With Two New Directional Ramps or Equivalent.

Surveyor Notes:

N/A

PROW/ADA:

Not Found, R304.5.1, R304.5.3

Total Cost: \$ 3200.00

| r leid Measurements/Component Compnance |                       |       |      |                             |       |
|-----------------------------------------|-----------------------|-------|------|-----------------------------|-------|
| Compliance Description                  |                       | Data  | Comp | liance Description          | Data  |
| N/A                                     | Ramp Length (in)      | 59.0  | Yes  | Ramp Slope (%)              | 6.2   |
| No                                      | Ramp Width (in)       | 41.0  | No   | Ramp XSlope (%)             | 4.6   |
| N/A                                     | Flare Type LT         | N/A   | N/A  | Flare Type RT               | N/A   |
| N/A                                     | Flare Slope LT (%)    | N/A   | N/A  | Flare Slope RT (%)          | N/A   |
| N/A                                     | Flare Traversable LT? | N/A   | N/A  | Flare Traversable RT?       | N/A   |
| N/A                                     | Landing Length (in)   | N/A   | N/A  | DWS Provided?               | N/A   |
| N/A                                     | Landing Width (in)    | N/A   | N/A  | DWS Contrast?               | N/A   |
| N/A                                     | Landing Slope (%)     | N/A   | N/A  | DWS Length (in)             | N/A   |
| N/A                                     | Landing X Slope (%)   | N/A   | N/A  | DWS Full Width?             | N/A   |
| N/A                                     | Landing Curb? (Y/N)   | N/A   | N/A  | DWS Offset (in)             | N/A   |
| N/A                                     | Shared Landing?       | N/A   |      |                             |       |
| N/A                                     | Gutter Ponding?       | N/A   | N/A  | Gutter Slope (%)            | N/A   |
| N/A                                     | Gutter Lip Ht (in)    | N/A   | N/A  | Gutter X Slope (%)          | N/A   |
| N/A                                     | Painted X Walk1?      | No    | N/A  | Painted X Walk2?            | No    |
|                                         | X Walk 1 Direction    | To NE |      | X Walk 2 Direction          | To NW |
| N/A                                     | X Walk 1 Width (in)   | N/A   | N/A  | X Walk 2 Width (in)         | N/A   |
|                                         | X Walk 1 Slope (%)    | 6.9   |      | X Walk 2 Slope (%)          | 4.0   |
|                                         | X Walk 1 X Slope (%)  | 6.0   |      | X Walk 2 X Slope (%)        | 5.1   |
| N/A                                     | Ramp inside XWalk1?   | N/A   | N/A  | Ramp inside XWalk2?         | N/A   |
|                                         | Road Slope (%)        | 2.2   | N/A  | Clear Space?                | N/A   |
|                                         | Road X Slope (%)      | 13.8  | N/A  | Clear Space to XWalk (in)   | N/A   |
| N/A                                     | Any Obstructions?     | N/A   | N/A  | Storm Grate/Utility Hazard? | N/A   |