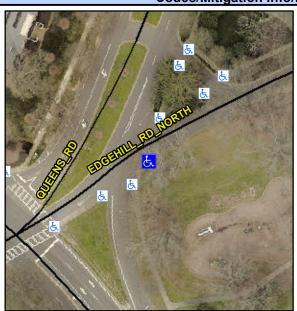

## Access Compliance Report Public Rights-of-Way (Curb Ramps)

Intersection ID: 10025796Main Street:EDGEHILL\_RD\_NORTHCross Street: N/ALocation:SEADA ID: DC16BCC5DF3ARamp Type:PerpDiagInitial Pass/Fail: FailOverall Compliance: NoSeverity Score:10

## Field Measurements/Component Compliance

Street 1 Name
Stop Condition-Street 2
Street 2 Name
Stop Condition-Street 1

EDGEHILL RD NORTH
None
QUEENS RD
None

Possible Solutions:

Remove & Replace Curb Ramp With Two New Directional Ramps or Equivalent.