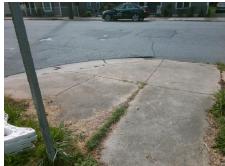

## Field Measurements/Component Compliance

Street 1 Name
Stop Condition-Street 1
Street 2 Name
Stop Condition-Street 2

PEGRAM ST None E 15TH ST StopSign Possible Solutions:

Remove & Replace Curb Ramp With Two New Directional Ramps or Equivalent.

Surveyor Notes:

N/A

PROW/ADA:

Not Found, R304.5.1, R304.5.3

Total Cost: \$ 3200.00

|                        | rieid Measurements/Component Compnance |                       |                             |     |                             |       |  |
|------------------------|----------------------------------------|-----------------------|-----------------------------|-----|-----------------------------|-------|--|
| Compliance Description |                                        | Data                  | Data Compliance Description |     | Data                        |       |  |
|                        | N/A                                    | Ramp Length (in)      | 31.0                        | Yes | BlendTrans Slope (%)        | 2.3   |  |
|                        | No                                     | Ramp Width (in)       | 40.0                        | No  | BlendTrans XSlope (%)       | 6.1   |  |
|                        | N/A                                    | Flare Type LT         | N/A                         | N/A | Flare Type RT               | N/A   |  |
|                        | N/A                                    | Flare Slope LT (%)    | N/A                         | N/A | Flare Slope RT (%)          | N/A   |  |
|                        | N/A                                    | Flare Traversable LT? | N/A                         | N/A | Flare Traversable RT?       | N/A   |  |
|                        | N/A                                    | Landing Length (in)   | N/A                         | N/A | DWS Provided?               | N/A   |  |
|                        | N/A                                    | Landing Width (in)    | N/A                         | N/A | DWS Contrast?               | N/A   |  |
|                        | N/A                                    | Landing Slope (%)     | N/A                         | N/A | DWS Length (in)             | N/A   |  |
|                        | N/A                                    | Landing X Slope (%)   | N/A                         | N/A | DWS Full Width?             | N/A   |  |
|                        | N/A                                    | Landing Curb? (Y/N)   | N/A                         | N/A | DWS Offset (in)             | N/A   |  |
|                        | N/A                                    | Shared Landing?       | N/A                         |     |                             |       |  |
|                        | N/A                                    | Gutter Ponding?       | N/A                         | N/A | Gutter Slope (%)            | N/A   |  |
|                        | N/A                                    | Gutter Lip Ht (in)    | N/A                         | N/A | Gutter X Slope (%)          | N/A   |  |
|                        | N/A                                    | Painted X Walk1?      | No                          | N/A | Painted X Walk2?            | No    |  |
|                        |                                        | X Walk 1 Direction    | To SE                       |     | X Walk 2 Direction          | To NE |  |
|                        |                                        | X Walk 1 Width (in)   | N/A                         |     | X Walk 2 Width (in)         | N/A   |  |
|                        |                                        | X Walk 1 Slope (%)    | 4.7                         |     | X Walk 2 Slope (%)          | 3.9   |  |
|                        |                                        | X Walk 1 X Slope (%)  | 4.3                         |     | X Walk 2 X Slope (%)        | 2.0   |  |
|                        | N/A                                    | Ramp inside XWalk1?   | N/A                         | N/A | Ramp inside XWalk2?         | N/A   |  |
|                        |                                        | Road Slope (%)        | 3.1                         |     | Clear Space?                | N/A   |  |
|                        |                                        | Road X Slope (%)      | 5.9                         | N/A | Clear Space to XWalk (in)   | N/A   |  |
|                        | N/A                                    | Any Obstructions?     | N/A                         | N/A | Storm Grate/Utility Hazard? | N/A   |  |
|                        |                                        |                       |                             |     |                             |       |  |