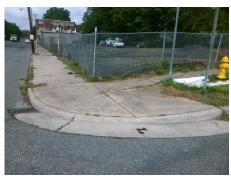

## Field Measurements/Component Compliance

Street 1 Name
Stop Condition-Street 1
Street 2 Name
Stop Condition-Street 2

PEGRAM ST None E 15TH ST StopSign Possible Solutions:

Remove & Replace Curb Ramp With Two New Directional Ramps or Equivalent.

Surveyor Notes:

N/A

PROW/ADA:

Not Found, R304.5.1, R304.5.3

Total Cost: \$ 3200.00

|                        | rieid Measurements/Component Compnance |                       |                             |     |                             |       |  |
|------------------------|----------------------------------------|-----------------------|-----------------------------|-----|-----------------------------|-------|--|
| Compliance Description |                                        | Data                  | Data Compliance Description |     | Data                        |       |  |
|                        | N/A                                    | Ramp Length (in)      | 31.0                        | Yes | BlendTrans Slope (%)        | 2.3   |  |
|                        | No                                     | Ramp Width (in)       | 40.0                        | No  | BlendTrans XSlope (%)       | 6.1   |  |
|                        | N/A                                    | Flare Type LT         | N/A                         | N/A | Flare Type RT               | N/A   |  |
|                        | N/A                                    | Flare Slope LT (%)    | N/A                         | N/A | Flare Slope RT (%)          | N/A   |  |
|                        | N/A                                    | Flare Traversable LT? | N/A                         | N/A | Flare Traversable RT?       | N/A   |  |
|                        | N/A                                    | Landing Length (in)   | N/A                         | N/A | DWS Provided?               | N/A   |  |
|                        | N/A                                    | Landing Width (in)    | N/A                         | N/A | DWS Contrast?               | N/A   |  |
|                        | N/A                                    | Landing Slope (%)     | N/A                         | N/A | DWS Length (in)             | N/A   |  |
|                        | N/A                                    | Landing X Slope (%)   | N/A                         | N/A | DWS Full Width?             | N/A   |  |
|                        | N/A                                    | Landing Curb? (Y/N)   | N/A                         | N/A | DWS Offset (in)             | N/A   |  |
|                        | N/A                                    | Shared Landing?       | N/A                         |     |                             |       |  |
|                        | N/A                                    | Gutter Ponding?       | N/A                         | N/A | Gutter Slope (%)            | N/A   |  |
|                        | N/A                                    | Gutter Lip Ht (in)    | N/A                         | N/A | Gutter X Slope (%)          | N/A   |  |
|                        | N/A                                    | Painted X Walk1?      | No                          | N/A | Painted X Walk2?            | No    |  |
|                        |                                        | X Walk 1 Direction    | To SE                       |     | X Walk 2 Direction          | To NE |  |
|                        |                                        | X Walk 1 Width (in)   | N/A                         |     | X Walk 2 Width (in)         | N/A   |  |
|                        |                                        | X Walk 1 Slope (%)    | 4.7                         |     | X Walk 2 Slope (%)          | 3.9   |  |
|                        |                                        | X Walk 1 X Slope (%)  | 4.3                         |     | X Walk 2 X Slope (%)        | 2.0   |  |
|                        | N/A                                    | Ramp inside XWalk1?   | N/A                         | N/A | Ramp inside XWalk2?         | N/A   |  |
|                        |                                        | Road Slope (%)        | 3.1                         |     | Clear Space?                | N/A   |  |
|                        |                                        | Road X Slope (%)      | 5.9                         | N/A | Clear Space to XWalk (in)   | N/A   |  |
|                        | N/A                                    | Any Obstructions?     | N/A                         | N/A | Storm Grate/Utility Hazard? | N/A   |  |
|                        |                                        |                       |                             |     |                             |       |  |