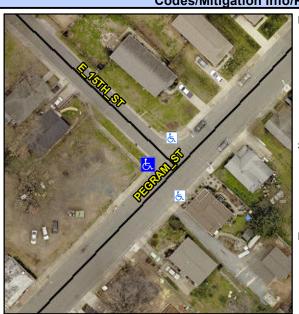

## Access Compliance Report Public Rights-of-Way (Curb Ramps)

Intersection ID: 12329 Main Street: E\_15TH\_ST Cross Street: PEGRAM\_ST Location: W

ADA ID: DC194B0532EE Ramp Type: BlendTrans1 Initial Pass/Fail: Fail Overall Compliance: No Severity Score: 21.25

## Field Measurements/Component Compliance

Street 1 Name
Stop Condition-Street 1
Street 2 Name
Stop Condition-Street 2

PEGRAM ST None E 15TH ST StopSign Possible Solutions:

Remove & Replace Curb Ramp With Two New Directional Ramps or Equivalent.