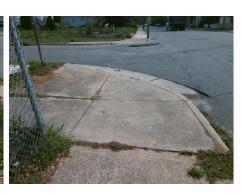

## Field Measurements/Component Compliance

Street 1 Name
Stop Condition-Street 1
Street 2 Name
Stop Condition-Street 2

PEGRAM ST None E 15TH ST StopSign Possible Solutions:

Remove & Replace Curb Ramp With Two New Directional Ramps or Equivalent.

Surveyor Notes:

N/A

PROW/ADA:

Not Found, R304.5.1, R304.5.3

Total Cost: \$ 3200.00

|                        | rieid Measurements/Component Compnance |                       |                             |     |                             |       |  |
|------------------------|----------------------------------------|-----------------------|-----------------------------|-----|-----------------------------|-------|--|
| Compliance Description |                                        | Data                  | Data Compliance Description |     | Data                        |       |  |
|                        | N/A                                    | Ramp Length (in)      | 31.0                        | Yes | BlendTrans Slope (%)        | 2.3   |  |
|                        | No                                     | Ramp Width (in)       | 40.0                        | No  | BlendTrans XSlope (%)       | 6.1   |  |
|                        | N/A                                    | Flare Type LT         | N/A                         | N/A | Flare Type RT               | N/A   |  |
|                        | N/A                                    | Flare Slope LT (%)    | N/A                         | N/A | Flare Slope RT (%)          | N/A   |  |
|                        | N/A                                    | Flare Traversable LT? | N/A                         | N/A | Flare Traversable RT?       | N/A   |  |
|                        | N/A                                    | Landing Length (in)   | N/A                         | N/A | DWS Provided?               | N/A   |  |
|                        | N/A                                    | Landing Width (in)    | N/A                         | N/A | DWS Contrast?               | N/A   |  |
|                        | N/A                                    | Landing Slope (%)     | N/A                         | N/A | DWS Length (in)             | N/A   |  |
|                        | N/A                                    | Landing X Slope (%)   | N/A                         | N/A | DWS Full Width?             | N/A   |  |
|                        | N/A                                    | Landing Curb? (Y/N)   | N/A                         | N/A | DWS Offset (in)             | N/A   |  |
|                        | N/A                                    | Shared Landing?       | N/A                         |     |                             |       |  |
|                        | N/A                                    | Gutter Ponding?       | N/A                         | N/A | Gutter Slope (%)            | N/A   |  |
|                        | N/A                                    | Gutter Lip Ht (in)    | N/A                         | N/A | Gutter X Slope (%)          | N/A   |  |
|                        | N/A                                    | Painted X Walk1?      | No                          | N/A | Painted X Walk2?            | No    |  |
|                        |                                        | X Walk 1 Direction    | To SE                       |     | X Walk 2 Direction          | To NE |  |
|                        |                                        | X Walk 1 Width (in)   | N/A                         |     | X Walk 2 Width (in)         | N/A   |  |
|                        |                                        | X Walk 1 Slope (%)    | 4.7                         |     | X Walk 2 Slope (%)          | 3.9   |  |
|                        |                                        | X Walk 1 X Slope (%)  | 4.3                         |     | X Walk 2 X Slope (%)        | 2.0   |  |
|                        | N/A                                    | Ramp inside XWalk1?   | N/A                         | N/A | Ramp inside XWalk2?         | N/A   |  |
|                        |                                        | Road Slope (%)        | 3.1                         |     | Clear Space?                | N/A   |  |
|                        |                                        | Road X Slope (%)      | 5.9                         | N/A | Clear Space to XWalk (in)   | N/A   |  |
|                        | N/A                                    | Any Obstructions?     | N/A                         | N/A | Storm Grate/Utility Hazard? | N/A   |  |
|                        |                                        |                       |                             |     |                             |       |  |