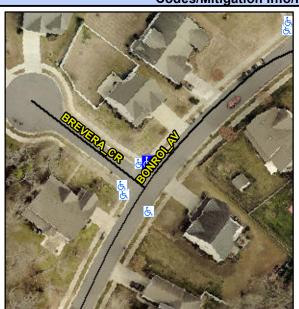

## **Access Compliance Report Public Rights-of-Way** (Curb Ramps)

Intersection ID: 48952 Main Street: BREVERA\_CR Cross Street: BONROI\_AV Location: **Overall Compliance: No** Severity Score: 21.25 ADA ID: DC1A7C628213 Ramp Type: Perp Initial Pass/Fail: Fail

**Codes/Mitigation Info/Possible Solution** 

| Street 1 Name           | BONROI AV |
|-------------------------|-----------|
| Stop Condition-Street 2 | StopSign  |
| Street 2 Name           | N/A       |
| Stop Condition-Street 1 | N/A       |