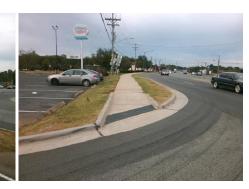

Total Cost:

1600.00

| Compl | liance Description    | Data  | Comp | oliance Description         | Data         |
|-------|-----------------------|-------|------|-----------------------------|--------------|
| N/A   | Ramp Length (in)      | 132.0 | N/A  | Grade Break?                | N/A          |
| Yes   | Ramp Width (in)       | 69.0  | N/A  | Grade Break Slope (%)       | 0.0          |
| No    | Ramp Slope (%)        | 8.8   | N/A  | Grade Break XSlope (%)      | 0.0          |
| Yes   | Ramp XSlope (%)       | 0.1   |      |                             |              |
| N/A   | Flare Type LT         | N/A   | N/A  | Flare Type RT               | N/A          |
| N/A   | Flare Slope LT (%)    | N/A   | N/A  | Flare Slope RT (%)          | 0.0          |
| N/A   | Flare Traversable LT? | N/A   | N/A  | Flare Traversable RT?       | N/A          |
| N/A   | Landing Length (in)   | 0.0   | N/A  | DWS Provided?               | N/A          |
| N/A   | Landing Width (in)    | 0.0   | N/A  | DWS Contrast?               | N/A          |
| N/A   | Landing Slope (%)     | 0.0   | N/A  | DWS Length (in)             | N/A          |
| N/A   | Landing X Slope (%)   | 0.0   | N/A  | DWS Full Width?             | N/A          |
| N/A   | Landing Curb? (Y/N)   | N/A   | N/A  | DWS Offset LT (in)          | N/A          |
| N/A   | Shared Landing?       | N/A   | N/A  | DWS Offset RT (in)          | N/A          |
| N/A   | Gutter Ponding?       | 0.0   | N/A  | Gutter Slope (%)            | N/A          |
| N/A   | Gutter Lip Ht (in)    | 0.0   | N/A  | Gutter X Slope (%)          | N/A          |
| N/A   | Painted X Walk1?      | No    |      | Road Slope (%)              | 0.9          |
|       | X Walk 1 Direction    | To NE |      | Road X Slope (%)            | 3.8          |
|       | X Walk 1 Width (in)   | N/A   |      | Clear Space?                | N/A          |
|       | X Walk 1 Slope (%)    | 0.9   | N/A  | Clear Space to XWalk (in)   | N/A          |
|       | X Walk 1 X Slope (%)  | 3.8   | N/A  | Storm Grate/Utility Hazard? | ? <b>N/A</b> |
| N/A   | Ramp inside XWalk1?   | N/A   |      | Storm Grate/Utility Type    |              |
| N/A   | Any Obstructions?     | N/A   |      |                             | N/A          |
|       | Obstruction Type      |       | Yes  | Surface Condition? (G/P)    | Good         |
|       |                       | N/A   | N/A  | Curb Slope (%)              | 2.6          |
|       |                       |       |      |                             |              |