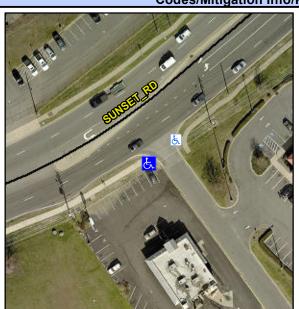

## Access Compliance Report Public Rights-of-Way (Curb Ramps)

Intersection ID: 10017280 Main Street: SUNSET\_RD Cross Street: N/A Location: S

ADA ID: DC1C340C84D9 Ramp Type: Directional1 Initial Pass/Fail: Fail Overall Compliance: No Severity Score: 12.5

## Field Measurements/Component Compliance

| 7 7 7 7 7 7 7 7 7 7 7 7 7 7 7 7 7 7 7 7 |          |
|-----------------------------------------|----------|
| Street 1 Name                           | ENTRANCE |
| Stop Condition-Street 1                 | None     |
| Street 2 Name                           | N/A      |
| Stop Condition-Street 2                 | N/A      |