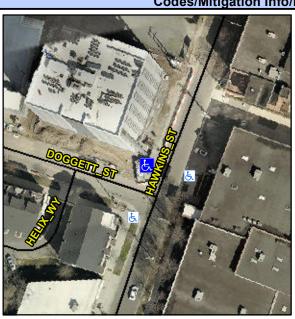

## **Access Compliance Report Public Rights-of-Way** (Curb Ramps)

Intersection ID: 14120 Main Street: HAWKINS ST **Cross Street: DOGGETT ST** Location: N **ADA ID: DC2054452ADB** Ramp Type: PerpDiag Initial Pass/Fail: Fail **Overall Compliance: No Severity Score:** 25

**Codes/Mitigation Info/Possible Solution** 

Street 1 Name Stop Condition-Street 2 Street 2 Name Stop Condition-Street 1 **DOGGETT ST** StopSign **HAWKINS ST** None Possible Solutions: Remove & Replace Curb Ramp With Two New Directional Ramps or Equivalent. Surveyor Notes: N/A PROW/ADA: R304.5.3