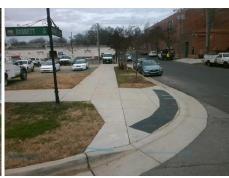

## **Access Compliance Report Public Rights-of-Way** (Curb Ramps)

Intersection ID: 14120 Main Street: HAWKINS ST **Cross Street: DOGGETT ST** Location: N **ADA ID: DC2054452ADB** Ramp Type: PerpDiag Initial Pass/Fail: Fail **Overall Compliance: No Severity Score:** 25

Total Cost: 3200.00

| Field Measurements/Component Compliance |                        |                       |       |        |       |                         |       |
|-----------------------------------------|------------------------|-----------------------|-------|--------|-------|-------------------------|-------|
|                                         | Compliance Description |                       | Data  | Compli | ance  | Description             | Data  |
|                                         | N/A                    | Ramp Length (in)      | 132.0 | Yes    | Ram   | Slope (%)               | 5.2   |
|                                         | Yes                    | Ramp Width (in)       | 112.0 | No     | Ram   | XSlope (%)              | 9.2   |
|                                         | N/A                    | Flare Type LT         | N/A   | N/A    | Flare | Type RT                 | N/A   |
|                                         | N/A                    | Flare Slope LT (%)    | N/A   | N/A    | Flare | Slope RT (%)            | N/A   |
|                                         | N/A                    | Flare Traversable LT? | N/A   | N/A    | Flare | Traversable RT?         | N/A   |
|                                         | N/A                    | Landing Length (in)   | N/A   | N/A    | DWS   | Provided?               | N/A   |
|                                         | N/A                    | Landing Width (in)    | N/A   | N/A    | DWS   | Contrast?               | N/A   |
|                                         | N/A                    | Landing Slope (%)     | N/A   | N/A    | DWS   | Length (in)             | N/A   |
|                                         | N/A                    | Landing X Slope (%)   | N/A   | N/A    | DWS   | Full Width?             | N/A   |
|                                         | N/A                    | Landing Curb? (Y/N)   | N/A   | N/A    | DWS   | Offset (in)             | N/A   |
|                                         | N/A                    | Shared Landing?       | N/A   |        |       |                         |       |
|                                         | N/A                    | Gutter Ponding?       | N/A   | N/A    | Gutte | er Slope (%)            | N/A   |
|                                         | N/A                    | Gutter Lip Ht (in)    | N/A   | N/A    | Gutte | er X Slope (%)          | N/A   |
|                                         | N/A                    | Painted X Walk1?      | No    | N/A    | Paint | ed X Walk2?             | No    |
|                                         |                        | X Walk 1 Direction    | To SW |        | X Wa  | lk 2 Direction          | To SE |
|                                         | N/A                    | X Walk 1 Width (in)   | N/A   | N/A    | X Wa  | lk 2 Width (in)         | N/A   |
|                                         |                        | X Walk 1 Slope (%)    | 6.0   |        | X Wa  | lk 2 Slope (%)          | 0.4   |
|                                         |                        | X Walk 1 X Slope (%)  | 0.5   |        | X Wa  | lk 2 X Slope (%)        | 5.6   |
|                                         | N/A                    | Ramp inside XWalk1?   | N/A   | N/A    | Ram   | o inside XWalk2?        | N/A   |
|                                         |                        | Road Slope (%)        | 7.1   | N/A    | Clear | Space?                  | N/A   |
|                                         |                        | Road X Slope (%)      | 2.1   | N/A    | Clear | Space to XWalk (in)     | N/A   |
|                                         | N/A                    | Any Obstructions?     | N/A   | N/A    | Storn | n Grate/Utility Hazard? | N/A   |
|                                         |                        | Obstruction Type      |       |        | Storn | n Grate/Utility Type    |       |
|                                         |                        |                       | N/A   |        |       |                         | N/A   |
|                                         |                        |                       |       | Yes    | Surfa | ce Condition? (G/P)     | Good  |