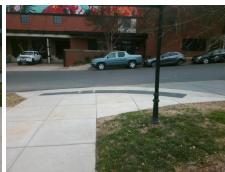

## **Access Compliance Report Public Rights-of-Way** (Curb Ramps)

Intersection ID: 14120 Main Street: HAWKINS ST **Cross Street: DOGGETT ST** Location: N **ADA ID: DC2054452ADB** Ramp Type: PerpDiag Initial Pass/Fail: Fail **Overall Compliance: No Severity Score:** 25

Total Cost: 3200.00

| Field Measurements/Component Compliance |                        |                       |       |        |       |                         |       |
|-----------------------------------------|------------------------|-----------------------|-------|--------|-------|-------------------------|-------|
|                                         | Compliance Description |                       | Data  | Compli | ance  | Description             | Data  |
|                                         | N/A                    | Ramp Length (in)      | 132.0 | Yes    | Ram   | Slope (%)               | 5.2   |
|                                         | Yes                    | Ramp Width (in)       | 112.0 | No     | Ram   | XSlope (%)              | 9.2   |
|                                         | N/A                    | Flare Type LT         | N/A   | N/A    | Flare | Type RT                 | N/A   |
|                                         | N/A                    | Flare Slope LT (%)    | N/A   | N/A    | Flare | Slope RT (%)            | N/A   |
|                                         | N/A                    | Flare Traversable LT? | N/A   | N/A    | Flare | Traversable RT?         | N/A   |
|                                         | N/A                    | Landing Length (in)   | N/A   | N/A    | DWS   | Provided?               | N/A   |
|                                         | N/A                    | Landing Width (in)    | N/A   | N/A    | DWS   | Contrast?               | N/A   |
|                                         | N/A                    | Landing Slope (%)     | N/A   | N/A    | DWS   | Length (in)             | N/A   |
|                                         | N/A                    | Landing X Slope (%)   | N/A   | N/A    | DWS   | Full Width?             | N/A   |
|                                         | N/A                    | Landing Curb? (Y/N)   | N/A   | N/A    | DWS   | Offset (in)             | N/A   |
|                                         | N/A                    | Shared Landing?       | N/A   |        |       |                         |       |
|                                         | N/A                    | Gutter Ponding?       | N/A   | N/A    | Gutte | er Slope (%)            | N/A   |
|                                         | N/A                    | Gutter Lip Ht (in)    | N/A   | N/A    | Gutte | er X Slope (%)          | N/A   |
|                                         | N/A                    | Painted X Walk1?      | No    | N/A    | Paint | ed X Walk2?             | No    |
|                                         |                        | X Walk 1 Direction    | To SW |        | X Wa  | lk 2 Direction          | To SE |
|                                         | N/A                    | X Walk 1 Width (in)   | N/A   | N/A    | X Wa  | lk 2 Width (in)         | N/A   |
|                                         |                        | X Walk 1 Slope (%)    | 6.0   |        | X Wa  | lk 2 Slope (%)          | 0.4   |
|                                         |                        | X Walk 1 X Slope (%)  | 0.5   |        | X Wa  | lk 2 X Slope (%)        | 5.6   |
|                                         | N/A                    | Ramp inside XWalk1?   | N/A   | N/A    | Ram   | o inside XWalk2?        | N/A   |
|                                         |                        | Road Slope (%)        | 7.1   | N/A    | Clear | Space?                  | N/A   |
|                                         |                        | Road X Slope (%)      | 2.1   | N/A    | Clear | Space to XWalk (in)     | N/A   |
|                                         | N/A                    | Any Obstructions?     | N/A   | N/A    | Storn | n Grate/Utility Hazard? | N/A   |
|                                         |                        | Obstruction Type      |       |        | Storn | n Grate/Utility Type    |       |
|                                         |                        |                       | N/A   |        |       |                         | N/A   |
|                                         |                        |                       |       | Yes    | Surfa | ce Condition? (G/P)     | Good  |