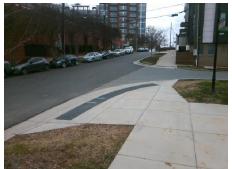

## **Access Compliance Report Public Rights-of-Way** (Curb Ramps)

Intersection ID: 14120 Main Street: HAWKINS ST **Cross Street: DOGGETT ST** Location: N **ADA ID: DC2054452ADB** Ramp Type: PerpDiag Initial Pass/Fail: Fail **Overall Compliance: No Severity Score:** 25

Total Cost: 3200.00

| Field Measurements/Component Compliance |                        |                       |       |        |       |                         |       |
|-----------------------------------------|------------------------|-----------------------|-------|--------|-------|-------------------------|-------|
|                                         | Compliance Description |                       | Data  | Compli | ance  | Description             | Data  |
|                                         | N/A                    | Ramp Length (in)      | 132.0 | Yes    | Ram   | Slope (%)               | 5.2   |
|                                         | Yes                    | Ramp Width (in)       | 112.0 | No     | Ram   | XSlope (%)              | 9.2   |
|                                         | N/A                    | Flare Type LT         | N/A   | N/A    | Flare | Type RT                 | N/A   |
|                                         | N/A                    | Flare Slope LT (%)    | N/A   | N/A    | Flare | Slope RT (%)            | N/A   |
|                                         | N/A                    | Flare Traversable LT? | N/A   | N/A    | Flare | Traversable RT?         | N/A   |
|                                         | N/A                    | Landing Length (in)   | N/A   | N/A    | DWS   | Provided?               | N/A   |
|                                         | N/A                    | Landing Width (in)    | N/A   | N/A    | DWS   | Contrast?               | N/A   |
|                                         | N/A                    | Landing Slope (%)     | N/A   | N/A    | DWS   | Length (in)             | N/A   |
|                                         | N/A                    | Landing X Slope (%)   | N/A   | N/A    | DWS   | Full Width?             | N/A   |
|                                         | N/A                    | Landing Curb? (Y/N)   | N/A   | N/A    | DWS   | Offset (in)             | N/A   |
|                                         | N/A                    | Shared Landing?       | N/A   |        |       |                         |       |
|                                         | N/A                    | Gutter Ponding?       | N/A   | N/A    | Gutte | er Slope (%)            | N/A   |
|                                         | N/A                    | Gutter Lip Ht (in)    | N/A   | N/A    | Gutte | er X Slope (%)          | N/A   |
|                                         | N/A                    | Painted X Walk1?      | No    | N/A    | Paint | ed X Walk2?             | No    |
|                                         |                        | X Walk 1 Direction    | To SW |        | X Wa  | lk 2 Direction          | To SE |
|                                         | N/A                    | X Walk 1 Width (in)   | N/A   | N/A    | X Wa  | lk 2 Width (in)         | N/A   |
|                                         |                        | X Walk 1 Slope (%)    | 6.0   |        | X Wa  | lk 2 Slope (%)          | 0.4   |
|                                         |                        | X Walk 1 X Slope (%)  | 0.5   |        | X Wa  | lk 2 X Slope (%)        | 5.6   |
|                                         | N/A                    | Ramp inside XWalk1?   | N/A   | N/A    | Ram   | o inside XWalk2?        | N/A   |
|                                         |                        | Road Slope (%)        | 7.1   | N/A    | Clear | Space?                  | N/A   |
|                                         |                        | Road X Slope (%)      | 2.1   | N/A    | Clear | Space to XWalk (in)     | N/A   |
|                                         | N/A                    | Any Obstructions?     | N/A   | N/A    | Storn | n Grate/Utility Hazard? | N/A   |
|                                         |                        | Obstruction Type      |       |        | Storn | n Grate/Utility Type    |       |
|                                         |                        |                       | N/A   |        |       |                         | N/A   |
|                                         |                        |                       |       | Yes    | Surfa | ce Condition? (G/P)     | Good  |