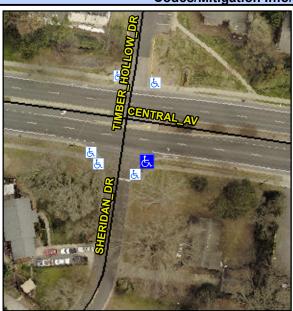

## **Access Compliance Report Public Rights-of-Way** (Curb Ramps)

Intersection ID: 13905 Main Street: CENTRAL\_AV Cross Street: SHERIDAN\_DR Location: SE ADA ID: DC2127D99A99 **Overall Compliance: No** Ramp Type: Perp Initial Pass/Fail: Fail **Severity Score:** 30

**Codes/Mitigation Info/Possible Solution** 

**CENTRAL AV** Street 1 Name Stop Condition-Street 2 None Street 2 Name N/A Stop Condition-Street 1 N/A

| 1   | Possible Solutions:           | 9 |  |
|-----|-------------------------------|---|--|
|     | Remove & Replace Entire Ramp. |   |  |
|     |                               | ! |  |
| 200 |                               |   |  |
|     |                               |   |  |
| 1   |                               | , |  |
| 100 | Surveyor Notes:               |   |  |
|     | N/A                           | ı |  |
|     |                               | ı |  |
|     |                               | ı |  |
|     |                               | ı |  |
|     | PROW/ADA:                     | ı |  |
|     | Not Found, R304.5.1, R304.5.3 | 1 |  |
|     |                               | ľ |  |
| 4   |                               | ı |  |
|     | •                             | - |  |
|     |                               |   |  |
|     |                               | ı |  |
|     |                               |   |  |