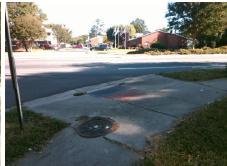

## **Access Compliance Report Public Rights-of-Way** (Curb Ramps)

Intersection ID: 13905 Main Street: CENTRAL\_AV Cross Street: SHERIDAN\_DR Location: SE ADA ID: DC2127D99A99 **Overall Compliance: No** Ramp Type: Perp Initial Pass/Fail: Fail **Severity Score:** 30

**Codes/Mitigation Info/Possible Solution** 

**CENTRAL AV** Street 1 Name Stop Condition-Street 2 None Street 2 Name N/A Stop Condition-Street 1 N/A

| 1   | Possible Solutions:           | 9 |  |
|-----|-------------------------------|---|--|
|     | Remove & Replace Entire Ramp. |   |  |
|     |                               | ! |  |
| 200 |                               |   |  |
|     |                               |   |  |
| 1   |                               | , |  |
| 100 | Surveyor Notes:               |   |  |
|     | N/A                           | ı |  |
|     |                               | ı |  |
|     |                               | ı |  |
|     |                               | ı |  |
|     | PROW/ADA:                     | ı |  |
|     | Not Found, R304.5.1, R304.5.3 | 1 |  |
|     |                               | ľ |  |
| 4   |                               | ı |  |
|     | •                             | - |  |
|     |                               |   |  |
|     |                               | ı |  |
|     |                               |   |  |

Total Cost:

1850.00

| Field Measurements/Component Compliance |                       |      |      |                             |      |  |  |  |
|-----------------------------------------|-----------------------|------|------|-----------------------------|------|--|--|--|
| Compliance Description                  |                       | Data | Comp | liance Description          | Data |  |  |  |
| N/A                                     | Ramp Length (in)      | 60.0 | Yes  | Ramp Slope (%)              | 5.2  |  |  |  |
| No                                      | Ramp Width (in)       | 34.5 | No   | Ramp XSlope (%)             | 6.4  |  |  |  |
| N/A                                     | Flare Type LT         | N/A  | N/A  | Flare Type RT               | N/A  |  |  |  |
| N/A                                     | Flare Slope LT (%)    | N/A  | N/A  | Flare Slope RT (%)          | N/A  |  |  |  |
| N/A                                     | Flare Traversable LT? | N/A  | N/A  | Flare Traversable RT?       | N/A  |  |  |  |
| N/A                                     | Landing Length (in)   | N/A  | N/A  | DWS Provided?               | N/A  |  |  |  |
| N/A                                     | Landing Width (in)    | N/A  | N/A  | DWS Contrast?               | N/A  |  |  |  |
| N/A                                     | Landing Slope (%)     | N/A  | N/A  | DWS Length (in)             | N/A  |  |  |  |
| N/A                                     | Landing X Slope (%)   | N/A  | N/A  | DWS Full Width?             | N/A  |  |  |  |
| N/A                                     | Landing Curb? (Y/N)   | N/A  | N/A  | DWS Offset (in)             | N/A  |  |  |  |
| N/A                                     | Shared Landing?       | N/A  |      |                             |      |  |  |  |
| N/A                                     | Gutter Ponding?       | N/A  | N/A  | Gutter Slope (%)            | N/A  |  |  |  |
| N/A                                     | Gutter Lip Ht (in)    | N/A  | N/A  | Gutter X Slope (%)          | N/A  |  |  |  |
| N/A                                     | Painted X Walk1?      | No   | N/A  | Painted X Walk2?            | N/A  |  |  |  |
|                                         | X Walk 1 Direction    | To N |      | X Walk 2 Direction          | N/A  |  |  |  |
| N/A                                     | X Walk 1 Width (in)   | N/A  | N/A  | X Walk 2 Width (in)         | N/A  |  |  |  |
|                                         | X Walk 1 Slope (%)    | 7.4  |      | X Walk 2 Slope (%)          | N/A  |  |  |  |
|                                         | X Walk 1 X Slope (%)  | 2.2  |      | X Walk 2 X Slope (%)        | N/A  |  |  |  |
| N/A                                     | Ramp inside XWalk1?   | N/A  | N/A  | Ramp inside XWalk2?         | N/A  |  |  |  |
|                                         | Road Slope (%)        | N/A  | N/A  | Clear Space?                | N/A  |  |  |  |
|                                         | Road X Slope (%)      | N/A  | N/A  | Clear Space to XWalk (in)   | N/A  |  |  |  |
| N/A                                     | Any Obstructions?     | N/A  | N/A  | Storm Grate/Utility Hazard? | N/A  |  |  |  |
|                                         | Obstruction Type      |      |      | Storm Grate/Utility Type    |      |  |  |  |
|                                         |                       | N/A  |      |                             | N/A  |  |  |  |
|                                         |                       |      | Yes  | Surface Condition? (G/P)    | Good |  |  |  |