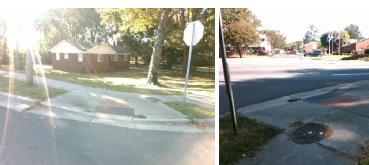

## **Access Compliance Report Public Rights-of-Way** (Curb Ramps)

Intersection ID: 13905 Main Street: CENTRAL\_AV Cross Street: SHERIDAN\_DR Location: SE ADA ID: DC2127D99A99 **Overall Compliance: No** Ramp Type: Perp Initial Pass/Fail: Fail **Severity Score:** 30

**Codes/Mitigation Info/Possible Solution** 

**CENTRAL AV** Street 1 Name Stop Condition-Street 2 None Street 2 Name N/A Stop Condition-Street 1 N/A

| 1   | Possible Solutions:           | 9 |  |
|-----|-------------------------------|---|--|
|     | Remove & Replace Entire Ramp. |   |  |
|     |                               | ! |  |
| 200 |                               |   |  |
|     |                               |   |  |
| 1   |                               | , |  |
| 100 | Surveyor Notes:               |   |  |
|     | N/A                           | ı |  |
|     |                               | ı |  |
|     |                               | ı |  |
|     |                               | ı |  |
|     | PROW/ADA:                     | ı |  |
|     | Not Found, R304.5.1, R304.5.3 | 1 |  |
|     |                               | ľ |  |
| 4   |                               | ı |  |
|     | •                             | - |  |
|     |                               |   |  |
|     |                               | ı |  |
|     |                               |   |  |

Total Cost:

1850.00

| Field Measurements/Component Compliance |                       |      |      |                             |      |  |  |  |
|-----------------------------------------|-----------------------|------|------|-----------------------------|------|--|--|--|
| Compliance Description                  |                       | Data | Comp | liance Description          | Data |  |  |  |
| N/A                                     | Ramp Length (in)      | 60.0 | Yes  | Ramp Slope (%)              | 5.2  |  |  |  |
| No                                      | Ramp Width (in)       | 34.5 | No   | Ramp XSlope (%)             | 6.4  |  |  |  |
| N/A                                     | Flare Type LT         | N/A  | N/A  | Flare Type RT               | N/A  |  |  |  |
| N/A                                     | Flare Slope LT (%)    | N/A  | N/A  | Flare Slope RT (%)          | N/A  |  |  |  |
| N/A                                     | Flare Traversable LT? | N/A  | N/A  | Flare Traversable RT?       | N/A  |  |  |  |
| N/A                                     | Landing Length (in)   | N/A  | N/A  | DWS Provided?               | N/A  |  |  |  |
| N/A                                     | Landing Width (in)    | N/A  | N/A  | DWS Contrast?               | N/A  |  |  |  |
| N/A                                     | Landing Slope (%)     | N/A  | N/A  | DWS Length (in)             | N/A  |  |  |  |
| N/A                                     | Landing X Slope (%)   | N/A  | N/A  | DWS Full Width?             | N/A  |  |  |  |
| N/A                                     | Landing Curb? (Y/N)   | N/A  | N/A  | DWS Offset (in)             | N/A  |  |  |  |
| N/A                                     | Shared Landing?       | N/A  |      |                             |      |  |  |  |
| N/A                                     | Gutter Ponding?       | N/A  | N/A  | Gutter Slope (%)            | N/A  |  |  |  |
| N/A                                     | Gutter Lip Ht (in)    | N/A  | N/A  | Gutter X Slope (%)          | N/A  |  |  |  |
| N/A                                     | Painted X Walk1?      | No   | N/A  | Painted X Walk2?            | N/A  |  |  |  |
|                                         | X Walk 1 Direction    | To N |      | X Walk 2 Direction          | N/A  |  |  |  |
| N/A                                     | X Walk 1 Width (in)   | N/A  | N/A  | X Walk 2 Width (in)         | N/A  |  |  |  |
|                                         | X Walk 1 Slope (%)    | 7.4  |      | X Walk 2 Slope (%)          | N/A  |  |  |  |
|                                         | X Walk 1 X Slope (%)  | 2.2  |      | X Walk 2 X Slope (%)        | N/A  |  |  |  |
| N/A                                     | Ramp inside XWalk1?   | N/A  | N/A  | Ramp inside XWalk2?         | N/A  |  |  |  |
|                                         | Road Slope (%)        | N/A  | N/A  | Clear Space?                | N/A  |  |  |  |
|                                         | Road X Slope (%)      | N/A  | N/A  | Clear Space to XWalk (in)   | N/A  |  |  |  |
| N/A                                     | Any Obstructions?     | N/A  | N/A  | Storm Grate/Utility Hazard? | N/A  |  |  |  |
|                                         | Obstruction Type      |      |      | Storm Grate/Utility Type    |      |  |  |  |
|                                         |                       | N/A  |      |                             | N/A  |  |  |  |
|                                         |                       |      | Yes  | Surface Condition? (G/P)    | Good |  |  |  |