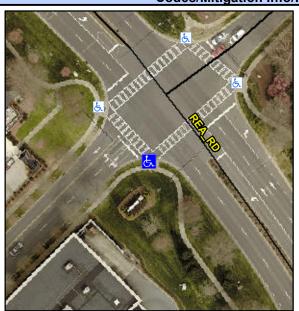

## Access Compliance Report Public Rights-of-Way (Curb Ramps)

Intersection ID: 42482 Main Street: BLAKENEY\_GREENS\_BV Cross Street: REA\_RD Location: SW

ADA ID: DC233F8F108D Ramp Type: PerpDiag Initial Pass/Fail: Pass Overall Compliance: No Severity Score: 2.75

## Field Measurements/Component Compliance

Street 1 Name REA RD
Stop Condition-Street 2 Signal
Street 2 Name BLAKENEY GREENS BV
Stop Condition-Street 1 Signal

Possible Solutions:

Remove & Replace Curb Ramp With Two New Directional Ramps or Equivalent.