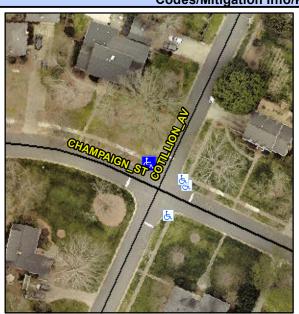

## Access Compliance Report Public Rights-of-Way (Curb Ramps)

Intersection ID: 21445 Main Street: CHAMPAIGN\_ST Cross Street: COTILLION\_AV Location: N

ADA ID: DC28C1478D56 Ramp Type: PerpDiag Initial Pass/Fail: Fail Overall Compliance: No Severity Score: 37.5