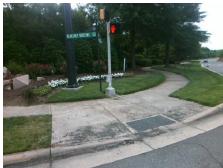

## Access Compliance Report Public Rights-of-Way (Curb Ramps)

Intersection ID: 42482 Main Street: BLAKENEY\_GREENS\_BV Cross Street: REA\_RD Location: E

ADA ID: DC3190026E68 Ramp Type: PerpDiag Initial Pass/Fail: Fail Overall Compliance: No Severity Score: 12.5

Remove & Replace Curb Ramp With
Two New Directional Ramps or
Equivalent.

Surveyor Notes:
N/A

PROW/ADA:
Not Found, R304.5.3

Total Cost: \$ 3200.00

| Field Measurements/Component Compliance |                        |                       |       |                        |                             |       |
|-----------------------------------------|------------------------|-----------------------|-------|------------------------|-----------------------------|-------|
|                                         | Compliance Description |                       | Data  | Compliance Description |                             | Data  |
|                                         | N/A                    | Ramp Length (in)      | 85.0  | Yes                    | Ramp Slope (%)              | 6.4   |
|                                         | Yes                    | Ramp Width (in)       | 48.0  | No                     | Ramp XSlope (%)             | 5.2   |
|                                         | N/A                    | Flare Type LT         | N/A   | N/A                    | Flare Type RT               | N/A   |
|                                         | N/A                    | Flare Slope LT (%)    | N/A   | N/A                    | Flare Slope RT (%)          | N/A   |
|                                         | N/A                    | Flare Traversable LT? | N/A   | N/A                    | Flare Traversable RT?       | N/A   |
|                                         | N/A                    | Landing Length (in)   | N/A   | N/A                    | DWS Provided?               | N/A   |
|                                         | N/A                    | Landing Width (in)    | N/A   | N/A                    | DWS Contrast?               | N/A   |
|                                         | N/A                    | Landing Slope (%)     | N/A   | N/A                    | DWS Length (in)             | N/A   |
|                                         | N/A                    | Landing X Slope (%)   | N/A   | N/A                    | DWS Full Width?             | N/A   |
|                                         | N/A                    | Landing Curb? (Y/N)   | N/A   | N/A                    | DWS Offset (in)             | N/A   |
|                                         | N/A                    | Shared Landing?       | N/A   |                        |                             |       |
|                                         | N/A                    | Gutter Ponding?       | N/A   | N/A                    | Gutter Slope (%)            | N/A   |
|                                         | N/A                    | Gutter Lip Ht (in)    | N/A   | N/A                    | Gutter X Slope (%)          | N/A   |
|                                         | N/A                    | Painted X Walk1?      | No    | N/A                    | Painted X Walk2?            | Yes   |
|                                         |                        | X Walk 1 Direction    | To NW |                        | X Walk 2 Direction          | To SW |
|                                         | N/A                    | X Walk 1 Width (in)   | N/A   | N/A                    | X Walk 2 Width (in)         | 107.0 |
|                                         |                        | X Walk 1 Slope (%)    | 0.5   |                        | X Walk 2 Slope (%)          | 1.5   |
|                                         |                        | X Walk 1 X Slope (%)  | 1.7   |                        | X Walk 2 X Slope (%)        | 1.7   |
|                                         | N/A                    | Ramp inside XWalk1?   | N/A   | N/A                    | Ramp inside XWalk2?         | Yes   |
|                                         |                        | Road Slope (%)        | 0.8   | N/A                    | Clear Space?                | N/A   |
|                                         |                        | Road X Slope (%)      | 2.2   | N/A                    | Clear Space to XWalk (in)   | N/A   |
|                                         | N/A                    | Any Obstructions?     | N/A   | N/A                    | Storm Grate/Utility Hazard? | N/A   |
|                                         |                        | Obstruction Type      |       |                        | Storm Grate/Utility Type    |       |
|                                         |                        |                       | N/A   |                        |                             | N/A   |
|                                         |                        |                       |       | Yes                    | Surface Condition? (G/P)    | Good  |
|                                         |                        |                       |       |                        |                             |       |