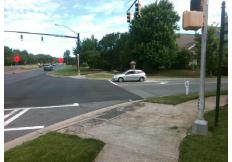

## Access Compliance Report Public Rights-of-Way (Curb Ramps)

Intersection ID: 42482 Main Street: BLAKENEY\_GREENS\_BV Cross Street: REA\_RD Location: E

ADA ID: DC3190026E68 Ramp Type: PerpDiag Initial Pass/Fail: Fail Overall Compliance: No Severity Score: 12.5

Remove & Replace Curb Ramp With
Two New Directional Ramps or
Equivalent.

Surveyor Notes:
N/A

PROW/ADA:
Not Found, R304.5.3

Total Cost: \$ 3200.00

| Field Measurements/Component Compliance |                        |                       |       |                        |                             |       |
|-----------------------------------------|------------------------|-----------------------|-------|------------------------|-----------------------------|-------|
|                                         | Compliance Description |                       | Data  | Compliance Description |                             | Data  |
|                                         | N/A                    | Ramp Length (in)      | 85.0  | Yes                    | Ramp Slope (%)              | 6.4   |
|                                         | Yes                    | Ramp Width (in)       | 48.0  | No                     | Ramp XSlope (%)             | 5.2   |
|                                         | N/A                    | Flare Type LT         | N/A   | N/A                    | Flare Type RT               | N/A   |
|                                         | N/A                    | Flare Slope LT (%)    | N/A   | N/A                    | Flare Slope RT (%)          | N/A   |
|                                         | N/A                    | Flare Traversable LT? | N/A   | N/A                    | Flare Traversable RT?       | N/A   |
|                                         | N/A                    | Landing Length (in)   | N/A   | N/A                    | DWS Provided?               | N/A   |
|                                         | N/A                    | Landing Width (in)    | N/A   | N/A                    | DWS Contrast?               | N/A   |
|                                         | N/A                    | Landing Slope (%)     | N/A   | N/A                    | DWS Length (in)             | N/A   |
|                                         | N/A                    | Landing X Slope (%)   | N/A   | N/A                    | DWS Full Width?             | N/A   |
|                                         | N/A                    | Landing Curb? (Y/N)   | N/A   | N/A                    | DWS Offset (in)             | N/A   |
|                                         | N/A                    | Shared Landing?       | N/A   |                        |                             |       |
|                                         | N/A                    | Gutter Ponding?       | N/A   | N/A                    | Gutter Slope (%)            | N/A   |
|                                         | N/A                    | Gutter Lip Ht (in)    | N/A   | N/A                    | Gutter X Slope (%)          | N/A   |
|                                         | N/A                    | Painted X Walk1?      | No    | N/A                    | Painted X Walk2?            | Yes   |
|                                         |                        | X Walk 1 Direction    | To NW |                        | X Walk 2 Direction          | To SW |
|                                         | N/A                    | X Walk 1 Width (in)   | N/A   | N/A                    | X Walk 2 Width (in)         | 107.0 |
|                                         |                        | X Walk 1 Slope (%)    | 0.5   |                        | X Walk 2 Slope (%)          | 1.5   |
|                                         |                        | X Walk 1 X Slope (%)  | 1.7   |                        | X Walk 2 X Slope (%)        | 1.7   |
|                                         | N/A                    | Ramp inside XWalk1?   | N/A   | N/A                    | Ramp inside XWalk2?         | Yes   |
|                                         |                        | Road Slope (%)        | 0.8   | N/A                    | Clear Space?                | N/A   |
|                                         |                        | Road X Slope (%)      | 2.2   | N/A                    | Clear Space to XWalk (in)   | N/A   |
|                                         | N/A                    | Any Obstructions?     | N/A   | N/A                    | Storm Grate/Utility Hazard? | N/A   |
|                                         |                        | Obstruction Type      |       |                        | Storm Grate/Utility Type    |       |
|                                         |                        |                       | N/A   |                        |                             | N/A   |
|                                         |                        |                       |       | Yes                    | Surface Condition? (G/P)    | Good  |
|                                         |                        |                       |       |                        |                             |       |