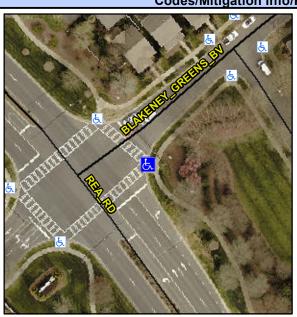

## Access Compliance Report Public Rights-of-Way (Curb Ramps)

Intersection ID: 42482 Main Street: BLAKENEY\_GREENS\_BV Cross Street: REA\_RD Location: E

ADA ID: DC3190026E68 Ramp Type: PerpDiag Initial Pass/Fail: Fail Overall Compliance: No Severity Score: 12.5

Codes/Mitigation Info/Possible Solution

Street 1 Name

Stop Condition-Street 2

Street 2 Name

Stop Condition-Street 1

Stop Condition-Street 1

Stop Condition-Street 1

Possible Solutions: