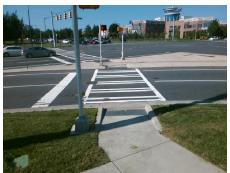

## Access Compliance Report Public Rights-of-Way (Curb Ramps)

Intersection ID: 27490 Main Street: BALLANTYNE\_COMMONS\_PY Cross Street: JOHNSTON\_RD Location: NE

ADA ID: DC3797F50DB0 Ramp Type: Perp Initial Pass/Fail: Fail Overall Compliance: No Severity Score: 12.5

| Total Cost: | \$<br>1850.00 |
|-------------|---------------|

| Comp | liance Description    | Data  | Comp | liance Description          | Data |
|------|-----------------------|-------|------|-----------------------------|------|
| N/A  | Ramp Length (in)      | 72.0  | No   | Ramp Slope (%)              | 9.4  |
| Yes  | Ramp Width (in)       | 59.0  | Yes  | Ramp XSlope (%)             | 1.8  |
| N/A  | Flare Type LT         | N/A   | N/A  | Flare Type RT               | N/A  |
| N/A  | Flare Slope LT (%)    | N/A   | N/A  | Flare Slope RT (%)          | N/A  |
| N/A  | Flare Traversable LT? | N/A   | N/A  | Flare Traversable RT?       | N/A  |
| N/A  | Landing Length (in)   | N/A   | N/A  | DWS Provided?               | N/A  |
| N/A  | Landing Width (in)    | N/A   | N/A  | DWS Contrast?               | N/A  |
| N/A  | Landing Slope (%)     | N/A   | N/A  | DWS Length (in)             | N/A  |
| N/A  | Landing X Slope (%)   | N/A   | N/A  | DWS Full Width?             | N/A  |
| N/A  | Landing Curb? (Y/N)   | N/A   | N/A  | DWS Offset (in)             | N/A  |
| N/A  | Shared Landing?       | N/A   |      |                             |      |
| N/A  | Gutter Ponding?       | N/A   | N/A  | Gutter Slope (%)            | N/A  |
| N/A  | Gutter Lip Ht (in)    | N/A   | N/A  | Gutter X Slope (%)          | N/A  |
| N/A  | Painted X Walk1?      | Yes   | N/A  | Painted X Walk2?            | N/A  |
|      | X Walk 1 Direction    | To SW |      | X Walk 2 Direction          | N/A  |
| N/A  | X Walk 1 Width (in)   | 120.0 | N/A  | X Walk 2 Width (in)         | N/A  |
|      | X Walk 1 Slope (%)    | 1.7   |      | X Walk 2 Slope (%)          | N/A  |
|      | X Walk 1 X Slope (%)  | 1.8   |      | X Walk 2 X Slope (%)        | N/A  |
| N/A  | Ramp inside XWalk1?   | Yes   | N/A  | Ramp inside XWalk2?         | N/A  |
|      | Road Slope (%)        | N/A   | N/A  | Clear Space?                | N/A  |
|      | Road X Slope (%)      | N/A   | N/A  | Clear Space to XWalk (in)   | N/A  |
| N/A  | Any Obstructions?     | N/A   | N/A  | Storm Grate/Utility Hazard? | N/A  |
|      | Obstruction Type      |       | l    | Storm Grate/Utility Type    |      |
|      |                       | N/A   |      |                             | N/A  |
|      |                       |       | Yes  | Surface Condition? (G/P)    | Good |