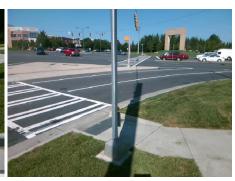

## Access Compliance Report Public Rights-of-Way (Curb Ramps)

Intersection ID: 27490 Main Street: BALLANTYNE\_COMMONS\_PY Cross Street: JOHNSTON\_RD Location: NE

ADA ID: DC3797F50DB0 Ramp Type: Perp Initial Pass/Fail: Fail Overall Compliance: No Severity Score: 12.5

| Total Cost: | \$<br>1850.00 |
|-------------|---------------|

| Comp | liance Description    | Data  | Comp | liance Description          | Data |
|------|-----------------------|-------|------|-----------------------------|------|
| N/A  | Ramp Length (in)      | 72.0  | No   | Ramp Slope (%)              | 9.4  |
| Yes  | Ramp Width (in)       | 59.0  | Yes  | Ramp XSlope (%)             | 1.8  |
| N/A  | Flare Type LT         | N/A   | N/A  | Flare Type RT               | N/A  |
| N/A  | Flare Slope LT (%)    | N/A   | N/A  | Flare Slope RT (%)          | N/A  |
| N/A  | Flare Traversable LT? | N/A   | N/A  | Flare Traversable RT?       | N/A  |
| N/A  | Landing Length (in)   | N/A   | N/A  | DWS Provided?               | N/A  |
| N/A  | Landing Width (in)    | N/A   | N/A  | DWS Contrast?               | N/A  |
| N/A  | Landing Slope (%)     | N/A   | N/A  | DWS Length (in)             | N/A  |
| N/A  | Landing X Slope (%)   | N/A   | N/A  | DWS Full Width?             | N/A  |
| N/A  | Landing Curb? (Y/N)   | N/A   | N/A  | DWS Offset (in)             | N/A  |
| N/A  | Shared Landing?       | N/A   |      |                             |      |
| N/A  | Gutter Ponding?       | N/A   | N/A  | Gutter Slope (%)            | N/A  |
| N/A  | Gutter Lip Ht (in)    | N/A   | N/A  | Gutter X Slope (%)          | N/A  |
| N/A  | Painted X Walk1?      | Yes   | N/A  | Painted X Walk2?            | N/A  |
|      | X Walk 1 Direction    | To SW |      | X Walk 2 Direction          | N/A  |
| N/A  | X Walk 1 Width (in)   | 120.0 | N/A  | X Walk 2 Width (in)         | N/A  |
|      | X Walk 1 Slope (%)    | 1.7   |      | X Walk 2 Slope (%)          | N/A  |
|      | X Walk 1 X Slope (%)  | 1.8   |      | X Walk 2 X Slope (%)        | N/A  |
| N/A  | Ramp inside XWalk1?   | Yes   | N/A  | Ramp inside XWalk2?         | N/A  |
|      | Road Slope (%)        | N/A   | N/A  | Clear Space?                | N/A  |
|      | Road X Slope (%)      | N/A   | N/A  | Clear Space to XWalk (in)   | N/A  |
| N/A  | Any Obstructions?     | N/A   | N/A  | Storm Grate/Utility Hazard? | N/A  |
|      | Obstruction Type      |       | l    | Storm Grate/Utility Type    |      |
|      |                       | N/A   |      |                             | N/A  |
|      |                       |       | Yes  | Surface Condition? (G/P)    | Good |