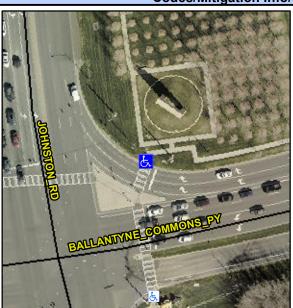

## Access Compliance Report Public Rights-of-Way (Curb Ramps)

Intersection ID: 27490 Main Street: BALLANTYNE\_COMMONS\_PY Cross Street: JOHNSTON\_RD Location: NE

ADA ID: DC3797F50DB0 Ramp Type: Perp Initial Pass/Fail: Fail Overall Compliance: No Severity Score: 12.5

## Field Measurements/Component Compliance

| Street 1 Name           | BALLANTYNE COMMONS PY |
|-------------------------|-----------------------|
| Stop Condition-Street 2 | Signal                |
| Street 2 Name           | N/A                   |
| Stop Condition-Street 1 | N/A                   |