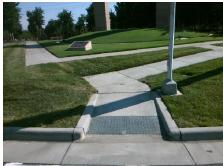

## Access Compliance Report Public Rights-of-Way (Curb Ramps)

Intersection ID: 27490 Main Street: BALLANTYNE\_COMMONS\_PY Cross Street: JOHNSTON\_RD Location: NE

ADA ID: DC3797F50DB0 Ramp Type: Perp Initial Pass/Fail: Fail Overall Compliance: No Severity Score: 12.5

| Total Cost: | \$<br>1850.00 |
|-------------|---------------|

| Comp | liance Description    | Data  | Comp | liance Description          | Data |
|------|-----------------------|-------|------|-----------------------------|------|
| N/A  | Ramp Length (in)      | 72.0  | No   | Ramp Slope (%)              | 9.4  |
| Yes  | Ramp Width (in)       | 59.0  | Yes  | Ramp XSlope (%)             | 1.8  |
| N/A  | Flare Type LT         | N/A   | N/A  | Flare Type RT               | N/A  |
| N/A  | Flare Slope LT (%)    | N/A   | N/A  | Flare Slope RT (%)          | N/A  |
| N/A  | Flare Traversable LT? | N/A   | N/A  | Flare Traversable RT?       | N/A  |
| N/A  | Landing Length (in)   | N/A   | N/A  | DWS Provided?               | N/A  |
| N/A  | Landing Width (in)    | N/A   | N/A  | DWS Contrast?               | N/A  |
| N/A  | Landing Slope (%)     | N/A   | N/A  | DWS Length (in)             | N/A  |
| N/A  | Landing X Slope (%)   | N/A   | N/A  | DWS Full Width?             | N/A  |
| N/A  | Landing Curb? (Y/N)   | N/A   | N/A  | DWS Offset (in)             | N/A  |
| N/A  | Shared Landing?       | N/A   |      |                             |      |
| N/A  | Gutter Ponding?       | N/A   | N/A  | Gutter Slope (%)            | N/A  |
| N/A  | Gutter Lip Ht (in)    | N/A   | N/A  | Gutter X Slope (%)          | N/A  |
| N/A  | Painted X Walk1?      | Yes   | N/A  | Painted X Walk2?            | N/A  |
|      | X Walk 1 Direction    | To SW |      | X Walk 2 Direction          | N/A  |
| N/A  | X Walk 1 Width (in)   | 120.0 | N/A  | X Walk 2 Width (in)         | N/A  |
|      | X Walk 1 Slope (%)    | 1.7   |      | X Walk 2 Slope (%)          | N/A  |
|      | X Walk 1 X Slope (%)  | 1.8   |      | X Walk 2 X Slope (%)        | N/A  |
| N/A  | Ramp inside XWalk1?   | Yes   | N/A  | Ramp inside XWalk2?         | N/A  |
|      | Road Slope (%)        | N/A   | N/A  | Clear Space?                | N/A  |
|      | Road X Slope (%)      | N/A   | N/A  | Clear Space to XWalk (in)   | N/A  |
| N/A  | Any Obstructions?     | N/A   | N/A  | Storm Grate/Utility Hazard? | N/A  |
|      | Obstruction Type      |       | l    | Storm Grate/Utility Type    |      |
|      |                       | N/A   |      |                             | N/A  |
|      |                       |       | Yes  | Surface Condition? (G/P)    | Good |