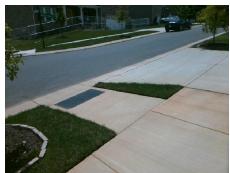

## Field Measurements/Component Compliance

Street 1 Name BECON VALLEY ST
Stop Condition-Street 2 None
Street 2 Name N/A
Stop Condition-Street 1 N/A

Possible Solutions: N/A Remove & Replace Entire Ramp. Yes N/A N/A N/A N/A Surveyor Notes: N/A N/A N/A N/A N/A N/A PROW/ADA: Not Found, R304.5.3

N/A
N/A
N/A
N/A
N/A
N/A
N/A
1850.00

Compliance Description Data Compliance Description Data Yes Ramp Length (in) 95.0 Ramp Slope (%) 5.9 No Ramp XSlope (%) Ramp Width (in) 48.0 9.6 N/A Flare Type LT N/A Flare Type RT N/A N/A N/A Flare Slope RT (%) N/A Flare Slope LT (%) Flare Traversable LT? N/A N/A Flare Traversable RT? N/A N/A N/A **DWS Provided?** N/A Landing Length (in) Landing Width (in) N/A N/A **DWS Contrast?** N/A N/A N/A Landing Slope (%) DWS Length (in) N/A Landing X Slope (%) N/A N/A DWS Full Width? N/A Landing Curb? (Y/N) N/A N/A DWS Offset (in) N/A N/A Shared Landing? Gutter Ponding? N/A N/A Gutter Slope (%) N/A Gutter Lip Ht (in) N/A N/A Gutter X Slope (%) N/A Painted X Walk1? No N/A Painted X Walk2? N/A X Walk 1 Direction To SE X Walk 2 Direction N/A N/A X Walk 1 Width (in) X Walk 2 Width (in) N/A X Walk 1 Slope (%) X Walk 2 Slope (%) N/A 3.4 X Walk 1 X Slope (%) 9.6 X Walk 2 X Slope (%) N/A N/A N/A Ramp inside XWalk2? Ramp inside XWalk1? N/A Road Slope (%) N/A N/A Clear Space? N/A N/A Road X Slope (%) N/A Clear Space to XWalk (in) N/A N/A Any Obstructions? N/A Storm Grate/Utility Hazard? N/A **Obstruction Type** Storm Grate/Utility Type N/A N/A Yes Surface Condition? (G/P) Good