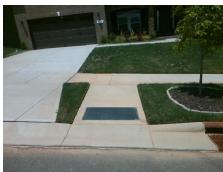

## Field Measurements/Component Compliance

Street 1 Name BECON VALLEY ST
Stop Condition-Street 2 None
Street 2 Name N/A
Stop Condition-Street 1 N/A

Possible Solutions: N/A Remove & Replace Entire Ramp. Yes N/A N/A N/A N/A Surveyor Notes: N/A N/A N/A N/A N/A N/A PROW/ADA: Not Found, R304.5.3

N/A
N/A
N/A
N/A
N/A
N/A
N/A
1850.00

Compliance Description Data Compliance Description Data Yes Ramp Length (in) 95.0 Ramp Slope (%) 5.9 No Ramp XSlope (%) Ramp Width (in) 48.0 9.6 N/A Flare Type LT N/A Flare Type RT N/A N/A N/A Flare Slope RT (%) N/A Flare Slope LT (%) Flare Traversable LT? N/A N/A Flare Traversable RT? N/A N/A N/A **DWS Provided?** N/A Landing Length (in) Landing Width (in) N/A N/A **DWS Contrast?** N/A N/A N/A Landing Slope (%) DWS Length (in) N/A Landing X Slope (%) N/A N/A DWS Full Width? N/A Landing Curb? (Y/N) N/A N/A DWS Offset (in) N/A N/A Shared Landing? Gutter Ponding? N/A N/A Gutter Slope (%) N/A Gutter Lip Ht (in) N/A N/A Gutter X Slope (%) N/A Painted X Walk1? No N/A Painted X Walk2? N/A X Walk 1 Direction To SE X Walk 2 Direction N/A N/A X Walk 1 Width (in) X Walk 2 Width (in) N/A X Walk 1 Slope (%) X Walk 2 Slope (%) N/A 3.4 X Walk 1 X Slope (%) 9.6 X Walk 2 X Slope (%) N/A N/A N/A Ramp inside XWalk2? Ramp inside XWalk1? N/A Road Slope (%) N/A N/A Clear Space? N/A N/A Road X Slope (%) N/A Clear Space to XWalk (in) N/A N/A Any Obstructions? N/A Storm Grate/Utility Hazard? N/A **Obstruction Type** Storm Grate/Utility Type N/A N/A Yes Surface Condition? (G/P) Good