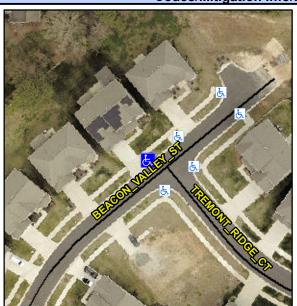

## Access Compliance Report Public Rights-of-Way (Curb Ramps)

Intersection ID: 53633Main Street: TREMONT\_RIDGE\_CTCross Street: BEACON\_VALLEY\_STLocation: NWADA ID: DC3A503A1998Ramp Type: PerpInitial Pass/Fail: FailOverall Compliance: NoSeverity Score: 25