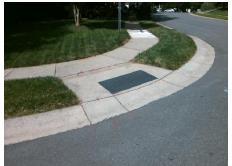

**Codes/Mitigation Info/Possible Solution** 

**HEATHCREST CT** Street 1 Name Stop Condition-Street 2 StopSign Street 2 Name N/A Stop Condition-Street 1 N/A

Possible Solutions: Remove & Replace Entire Ramp. Surveyor Notes: N/A PROW/ADA: Not Found, R304.5.3

Total Cost: 1850.00

| Field Measurements/Component Compliance |                       |       |      |        |                       |      |
|-----------------------------------------|-----------------------|-------|------|--------|-----------------------|------|
| Compliance Description                  |                       | Data  | Comp | liance | Description           | Data |
| N/A                                     | Ramp Length (in)      | 52.0  | Yes  | Ramp   | Slope (%)             | 7.0  |
| Yes                                     | Ramp Width (in)       | 48.0  | No   | Ramp   | XSlope (%)            | 6.8  |
| N/A                                     | Flare Type LT         | N/A   | N/A  | Flare  | Type RT               | N/A  |
| N/A                                     | Flare Slope LT (%)    | N/A   | N/A  | Flare  | Slope RT (%)          | N/A  |
| N/A                                     | Flare Traversable LT? | N/A   | N/A  | Flare  | Traversable RT?       | N/A  |
| N/A                                     | Landing Length (in)   | N/A   | N/A  | DWS    | Provided?             | N/A  |
| N/A                                     | Landing Width (in)    | N/A   | N/A  | DWS    | Contrast?             | N/A  |
| N/A                                     | Landing Slope (%)     | N/A   | N/A  | DWS    | Length (in)           | N/A  |
| N/A                                     | Landing X Slope (%)   | N/A   | N/A  | DWS    | Full Width?           | N/A  |
| N/A                                     | Landing Curb? (Y/N)   | N/A   | N/A  | DWS    | Offset (in)           | N/A  |
| N/A                                     | Shared Landing?       | N/A   |      |        |                       |      |
| N/A                                     | Gutter Ponding?       | N/A   | N/A  | Gutter | Slope (%)             | N/A  |
| N/A                                     | Gutter Lip Ht (in)    | N/A   | N/A  | Gutter | X Slope (%)           | N/A  |
| N/A                                     | Painted X Walk1?      | No    | N/A  | Painte | ed X Walk2?           | N/A  |
|                                         | X Walk 1 Direction    | To NE |      | X Wal  | k 2 Direction         | N/A  |
| N/A                                     | X Walk 1 Width (in)   | N/A   | N/A  | X Wal  | k 2 Width (in)        | N/A  |
|                                         | X Walk 1 Slope (%)    | 1.9   |      | X Wal  | k 2 Slope (%)         | N/A  |
|                                         | X Walk 1 X Slope (%)  | 6.2   |      | X Wal  | k 2 X Slope (%)       | N/A  |
| N/A                                     | Ramp inside XWalk1?   | N/A   | N/A  | Ramp   | inside XWalk2?        | N/A  |
|                                         | Road Slope (%)        | N/A   | N/A  | Clear  | Space?                | N/A  |
|                                         | Road X Slope (%)      | N/A   | N/A  | Clear  | Space to XWalk (in)   | N/A  |
| N/A                                     | Any Obstructions?     | N/A   | N/A  | Storm  | Grate/Utility Hazard? | N/A  |
|                                         | Obstruction Type      |       |      | Storm  | Grate/Utility Type    |      |
|                                         |                       | N/A   |      |        |                       | N/A  |
|                                         |                       |       | Yes  | Surfac | ce Condition? (G/P)   | Good |
|                                         |                       |       |      |        |                       |      |