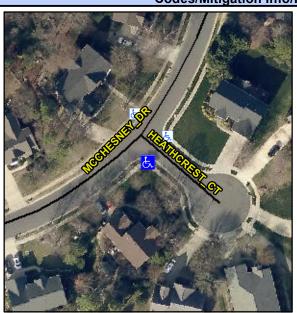

## **Access Compliance Report Public Rights-of-Way** (Curb Ramps)

Intersection ID: 2675 Main Street: HEATHCREST CT **Cross Street: MCCHESNEY DR** Location: **Severity Score:** ADA ID: DC3E42B452F7 Ramp Type: Perp Initial Pass/Fail: Fail **Overall Compliance: No** 12.5