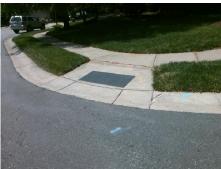

**Codes/Mitigation Info/Possible Solution** 

**HEATHCREST CT** Street 1 Name Stop Condition-Street 2 StopSign Street 2 Name N/A Stop Condition-Street 1 N/A

Possible Solutions: Remove & Replace Entire Ramp. Surveyor Notes: N/A PROW/ADA: Not Found, R304.5.3

Total Cost: 1850.00

| Field Measurements/Component Compliance |                       |       |      |        |                       |      |
|-----------------------------------------|-----------------------|-------|------|--------|-----------------------|------|
| Compliance Description                  |                       | Data  | Comp | liance | Description           | Data |
| N/A                                     | Ramp Length (in)      | 52.0  | Yes  | Ramp   | Slope (%)             | 7.0  |
| Yes                                     | Ramp Width (in)       | 48.0  | No   | Ramp   | XSlope (%)            | 6.8  |
| N/A                                     | Flare Type LT         | N/A   | N/A  | Flare  | Type RT               | N/A  |
| N/A                                     | Flare Slope LT (%)    | N/A   | N/A  | Flare  | Slope RT (%)          | N/A  |
| N/A                                     | Flare Traversable LT? | N/A   | N/A  | Flare  | Traversable RT?       | N/A  |
| N/A                                     | Landing Length (in)   | N/A   | N/A  | DWS    | Provided?             | N/A  |
| N/A                                     | Landing Width (in)    | N/A   | N/A  | DWS    | Contrast?             | N/A  |
| N/A                                     | Landing Slope (%)     | N/A   | N/A  | DWS    | Length (in)           | N/A  |
| N/A                                     | Landing X Slope (%)   | N/A   | N/A  | DWS    | Full Width?           | N/A  |
| N/A                                     | Landing Curb? (Y/N)   | N/A   | N/A  | DWS    | Offset (in)           | N/A  |
| N/A                                     | Shared Landing?       | N/A   |      |        |                       |      |
| N/A                                     | Gutter Ponding?       | N/A   | N/A  | Gutter | Slope (%)             | N/A  |
| N/A                                     | Gutter Lip Ht (in)    | N/A   | N/A  | Gutter | X Slope (%)           | N/A  |
| N/A                                     | Painted X Walk1?      | No    | N/A  | Painte | ed X Walk2?           | N/A  |
|                                         | X Walk 1 Direction    | To NE |      | X Wal  | k 2 Direction         | N/A  |
| N/A                                     | X Walk 1 Width (in)   | N/A   | N/A  | X Wal  | k 2 Width (in)        | N/A  |
|                                         | X Walk 1 Slope (%)    | 1.9   |      | X Wal  | k 2 Slope (%)         | N/A  |
|                                         | X Walk 1 X Slope (%)  | 6.2   |      | X Wal  | k 2 X Slope (%)       | N/A  |
| N/A                                     | Ramp inside XWalk1?   | N/A   | N/A  | Ramp   | inside XWalk2?        | N/A  |
|                                         | Road Slope (%)        | N/A   | N/A  | Clear  | Space?                | N/A  |
|                                         | Road X Slope (%)      | N/A   | N/A  | Clear  | Space to XWalk (in)   | N/A  |
| N/A                                     | Any Obstructions?     | N/A   | N/A  | Storm  | Grate/Utility Hazard? | N/A  |
|                                         | Obstruction Type      |       |      | Storm  | Grate/Utility Type    |      |
|                                         |                       | N/A   |      |        |                       | N/A  |
|                                         |                       |       | Yes  | Surfac | ce Condition? (G/P)   | Good |
|                                         |                       |       |      |        |                       |      |