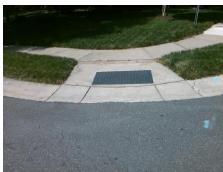

**Codes/Mitigation Info/Possible Solution** 

**HEATHCREST CT** Street 1 Name Stop Condition-Street 2 StopSign Street 2 Name N/A Stop Condition-Street 1 N/A

Possible Solutions: Remove & Replace Entire Ramp. Surveyor Notes: N/A PROW/ADA: Not Found, R304.5.3

Total Cost: 1850.00

| Field Measurements/Component Compliance |                       |       |      |        |                       |      |
|-----------------------------------------|-----------------------|-------|------|--------|-----------------------|------|
| Compliance Description                  |                       | Data  | Comp | liance | Description           | Data |
| N/A                                     | Ramp Length (in)      | 52.0  | Yes  | Ramp   | Slope (%)             | 7.0  |
| Yes                                     | Ramp Width (in)       | 48.0  | No   | Ramp   | XSlope (%)            | 6.8  |
| N/A                                     | Flare Type LT         | N/A   | N/A  | Flare  | Type RT               | N/A  |
| N/A                                     | Flare Slope LT (%)    | N/A   | N/A  | Flare  | Slope RT (%)          | N/A  |
| N/A                                     | Flare Traversable LT? | N/A   | N/A  | Flare  | Traversable RT?       | N/A  |
| N/A                                     | Landing Length (in)   | N/A   | N/A  | DWS    | Provided?             | N/A  |
| N/A                                     | Landing Width (in)    | N/A   | N/A  | DWS    | Contrast?             | N/A  |
| N/A                                     | Landing Slope (%)     | N/A   | N/A  | DWS    | Length (in)           | N/A  |
| N/A                                     | Landing X Slope (%)   | N/A   | N/A  | DWS    | Full Width?           | N/A  |
| N/A                                     | Landing Curb? (Y/N)   | N/A   | N/A  | DWS    | Offset (in)           | N/A  |
| N/A                                     | Shared Landing?       | N/A   |      |        |                       |      |
| N/A                                     | Gutter Ponding?       | N/A   | N/A  | Gutter | Slope (%)             | N/A  |
| N/A                                     | Gutter Lip Ht (in)    | N/A   | N/A  | Gutter | X Slope (%)           | N/A  |
| N/A                                     | Painted X Walk1?      | No    | N/A  | Painte | ed X Walk2?           | N/A  |
|                                         | X Walk 1 Direction    | To NE |      | X Wal  | k 2 Direction         | N/A  |
| N/A                                     | X Walk 1 Width (in)   | N/A   | N/A  | X Wal  | k 2 Width (in)        | N/A  |
|                                         | X Walk 1 Slope (%)    | 1.9   |      | X Wal  | k 2 Slope (%)         | N/A  |
|                                         | X Walk 1 X Slope (%)  | 6.2   |      | X Wal  | k 2 X Slope (%)       | N/A  |
| N/A                                     | Ramp inside XWalk1?   | N/A   | N/A  | Ramp   | inside XWalk2?        | N/A  |
|                                         | Road Slope (%)        | N/A   | N/A  | Clear  | Space?                | N/A  |
|                                         | Road X Slope (%)      | N/A   | N/A  | Clear  | Space to XWalk (in)   | N/A  |
| N/A                                     | Any Obstructions?     | N/A   | N/A  | Storm  | Grate/Utility Hazard? | N/A  |
|                                         | Obstruction Type      |       |      | Storm  | Grate/Utility Type    |      |
|                                         |                       | N/A   |      |        |                       | N/A  |
|                                         |                       |       | Yes  | Surfac | ce Condition? (G/P)   | Good |
|                                         |                       |       |      |        |                       |      |