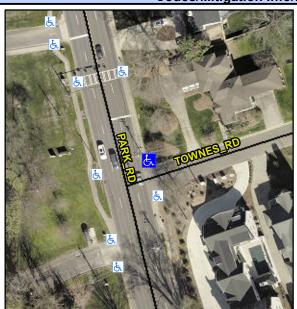

## Access Compliance Report Public Rights-of-Way (Curb Ramps)

Intersection ID: 17027Main Street: PARK\_RDCross Street: TOWNES\_RDLocation: NEADA ID: DC429A435BBCRamp Type: ParaDiagInitial Pass/Fail: FailOverall Compliance: NoSeverity Score: 37.5

**Codes/Mitigation Info/Possible Solution** 

Field Measurements/Component Compliance

Street 1 Name
Stop Condition-Street 1
Street 2 Name
Stop Condition-Street 2

PARK RD None TOWNES RD StopSign Possible Solutions: