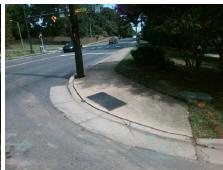

Remove & Replace Curb Ramp With Two New Directional Ramps or Equivalent.

Surveyor Notes:

CURB GAP 1.0

PROW/ADA:

R304.3.2, R304.5.3

Total Cost: \$ 3200.00

| Compliance Description Data Compliance Description Data |                      |       |     |                             |       |
|---------------------------------------------------------|----------------------|-------|-----|-----------------------------|-------|
| N/A                                                     | Ramp Length LT (in)  | 39.0  | N/A | Ramp Length RT (in)         | 50.0  |
| Yes                                                     | Ramp Width LT (in)   | 83.0  | Yes | Ramp Width RT (in)          | 73.0  |
| No                                                      | Ramp Slope LT (%)    | 15.9  | No  | Ramp Slope RT (%)           | 16.8  |
| No                                                      | Ramp XSlope LT (%)   | 2.7   | No  | Ramp XSlope RT (%)          | 5.7   |
| N/A                                                     | Landing Length (in)  | N/A   | N/A | DWS Provided?               | N/A   |
| N/A                                                     | Landing Width (in)   | N/A   | N/A | DWS Contrast?               | N/A   |
| N/A                                                     | Landing Slope (%)    | N/A   | N/A | DWS Length (in)             | N/A   |
| N/A                                                     | Landing X Slope (%)  | N/A   | N/A | DWS Full Width?             | N/A   |
| N/A                                                     | Landing Curb? (Y/N)  | N/A   | N/A | DWS Offset (in)             | N/A   |
| N/A                                                     | Shared Landing?      | N/A   |     | , ,                         |       |
| N/A                                                     | Gutter Ponding?      | N/A   | N/A | Gutter Slope (%)            | N/A   |
| N/A                                                     | Gutter Lip Ht (in)   | N/A   | N/A | Gutter X Slope (%)          | N/A   |
| N/A                                                     | Painted X Walk1?     | No    | N/A | Painted X Walk2?            | No    |
|                                                         | X Walk 1 Direction   | To NW |     | X Walk 2 Direction          | To SE |
| N/A                                                     | X Walk 1 Width (in)  | N/A   | N/A | X Walk 2 Width (in)         | N/A   |
|                                                         | X Walk 1 Slope (%)   | 15.0  |     | X Walk 2 Slope (%)          | 5.9   |
|                                                         | X Walk 1 X Slope (%) | 0.4   |     | X Walk 2 X Slope (%)        | 11.4  |
| N/A                                                     | Ramp inside XWalk1?  | N/A   | N/A | Ramp inside XWalk2?         | N/A   |
|                                                         | Road Slope (%)       | 10.4  | N/A | Clear Space?                | N/A   |
|                                                         | Road X Slope (%)     | 11.5  | N/A | Clear Space to XWalk (in)   | N/A   |
| N/A                                                     | Any Obstructions?    | N/A   | N/A | Storm Grate/Utility Hazard? | N/A   |
|                                                         | Obstruction Type     |       |     | Storm Grate/Utility Type    |       |
|                                                         |                      | N/A   |     |                             | N/A   |
|                                                         |                      |       | Yes | Surface Condition? (G/P)    | Good  |
|                                                         |                      |       | N/A | Curb Slope (%)              | 4.6   |
|                                                         |                      |       |     |                             |       |