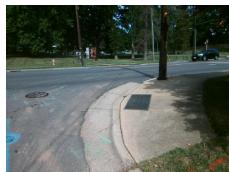

Remove & Replace Curb Ramp With Two New Directional Ramps or Equivalent.

Surveyor Notes:

CURB GAP 1.0

PROW/ADA:

R304.3.2, R304.5.3

Total Cost: \$ 3200.00

| Compliance Description Data Compliance Description Data |                      |       |     |                             |       |
|---------------------------------------------------------|----------------------|-------|-----|-----------------------------|-------|
| N/A                                                     | Ramp Length LT (in)  | 39.0  | N/A | Ramp Length RT (in)         | 50.0  |
| Yes                                                     | Ramp Width LT (in)   | 83.0  | Yes | Ramp Width RT (in)          | 73.0  |
| No                                                      | Ramp Slope LT (%)    | 15.9  | No  | Ramp Slope RT (%)           | 16.8  |
| No                                                      | Ramp XSlope LT (%)   | 2.7   | No  | Ramp XSlope RT (%)          | 5.7   |
| N/A                                                     | Landing Length (in)  | N/A   | N/A | DWS Provided?               | N/A   |
| N/A                                                     | Landing Width (in)   | N/A   | N/A | DWS Contrast?               | N/A   |
| N/A                                                     | Landing Slope (%)    | N/A   | N/A | DWS Length (in)             | N/A   |
| N/A                                                     | Landing X Slope (%)  | N/A   | N/A | DWS Full Width?             | N/A   |
| N/A                                                     | Landing Curb? (Y/N)  | N/A   | N/A | DWS Offset (in)             | N/A   |
| N/A                                                     | Shared Landing?      | N/A   |     | , ,                         |       |
| N/A                                                     | Gutter Ponding?      | N/A   | N/A | Gutter Slope (%)            | N/A   |
| N/A                                                     | Gutter Lip Ht (in)   | N/A   | N/A | Gutter X Slope (%)          | N/A   |
| N/A                                                     | Painted X Walk1?     | No    | N/A | Painted X Walk2?            | No    |
|                                                         | X Walk 1 Direction   | To NW |     | X Walk 2 Direction          | To SE |
| N/A                                                     | X Walk 1 Width (in)  | N/A   | N/A | X Walk 2 Width (in)         | N/A   |
|                                                         | X Walk 1 Slope (%)   | 15.0  |     | X Walk 2 Slope (%)          | 5.9   |
|                                                         | X Walk 1 X Slope (%) | 0.4   |     | X Walk 2 X Slope (%)        | 11.4  |
| N/A                                                     | Ramp inside XWalk1?  | N/A   | N/A | Ramp inside XWalk2?         | N/A   |
|                                                         | Road Slope (%)       | 10.4  | N/A | Clear Space?                | N/A   |
|                                                         | Road X Slope (%)     | 11.5  | N/A | Clear Space to XWalk (in)   | N/A   |
| N/A                                                     | Any Obstructions?    | N/A   | N/A | Storm Grate/Utility Hazard? | N/A   |
|                                                         | Obstruction Type     |       |     | Storm Grate/Utility Type    |       |
|                                                         |                      | N/A   |     |                             | N/A   |
|                                                         |                      |       | Yes | Surface Condition? (G/P)    | Good  |
|                                                         |                      |       | N/A | Curb Slope (%)              | 4.6   |
|                                                         |                      |       |     |                             |       |