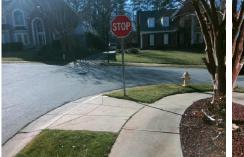

## Access Compliance Report Public Rights-of-Way (Curb Ramps)

| Intersection ID: 2805 Main Street: GLEN_MANOR_DR Cross Street: GLEN_ROYAL_DR |                                          |         |                                                |                       |       |                             | Location:                   | NE    |
|------------------------------------------------------------------------------|------------------------------------------|---------|------------------------------------------------|-----------------------|-------|-----------------------------|-----------------------------|-------|
|                                                                              |                                          |         |                                                |                       |       |                             |                             |       |
| ADA ID: DC441CC2ECCA Ramp Type: BlendTrans1                                  |                                          |         | Initial Pass/Fail: Fail Overall Compliance: No |                       |       |                             | Severity Score:             | 30    |
| Codes/Mitigation Info/Possible Solution                                      |                                          |         | Field Measurements/Component Compliance        |                       |       |                             |                             |       |
|                                                                              | Possible Solutions:                      |         | Compliance Description                         |                       | Data  | Data Compliance Description |                             | Data  |
|                                                                              | Remove & Replace Curb Ran                | np With | N/A                                            | Ramp Length (in)      | 76.5  | Yes                         | BlendTrans Slope (%)        | 0.5   |
|                                                                              | Two New Directional Ramps                | •       | No                                             | Ramp Width (in)       | 32.0  | No                          | BlendTrans XSlope (%)       | 6.3   |
|                                                                              | Equivalent.                              | I       | N/A                                            | Flare Type LT         | N/A   | N/A                         | Flare Type RT               | N/A   |
|                                                                              | a la | I       | N/A                                            | Flare Slope LT (%)    | N/A   | N/A                         | Flare Slope RT (%)          | N/A   |
|                                                                              |                                          | I       | N/A                                            | Flare Traversable LT? | N/A   | N/A                         | Flare Traversable RT?       | N/A   |
|                                                                              | N DIS                                    | I       | N/A                                            | Landing Length (in)   | N/A   | N/A                         | DWS Provided?               | N/A   |
| E EOU                                                                        | Surveyor Notes:                          | I       | N/A                                            | Landing Width (in)    | N/A   | N/A                         | DWS Contrast?               | N/A   |
| E & Charter                                                                  | N/A                                      | I       | N/A                                            | Landing Slope (%)     | N/A   | N/A                         | DWS Length (in)             | N/A   |
|                                                                              |                                          | I       | N/A                                            | Landing X Slope (%)   | N/A   | N/A                         | DWS Full Width?             | N/A   |
| E &                                                                          |                                          | I       | N/A                                            | Landing Curb? (Y/N)   | N/A   | N/A                         | DWS Offset (in)             | N/A   |
|                                                                              |                                          | I       | N/A                                            | Shared Landing?       | N/A   |                             |                             |       |
|                                                                              | PROW/ADA:                                | I       | N/A                                            | Gutter Ponding?       | N/A   | N/A                         | Gutter Slope (%)            | N/A   |
|                                                                              | Not Found, R304.5.1, R304.5              | .3 1    | N/A                                            | Gutter Lip Ht (in)    | N/A   | N/A                         | Gutter X Slope (%)          | N/A   |
|                                                                              |                                          |         | N/A                                            | Painted X Walk1?      | No    | N/A                         | Painted X Walk2?            | No    |
|                                                                              |                                          |         |                                                | X Walk 1 Direction    | To SW |                             | X Walk 2 Direction          | To SE |
|                                                                              |                                          |         |                                                | X Walk 1 Width (in)   | N/A   |                             | X Walk 2 Width (in)         | N/A   |
| Street 1 Name GLEN I                                                         | MANOR DR                                 |         |                                                | X Walk 1 Slope (%)    | 0.9   |                             | X Walk 2 Slope (%)          | 3.1   |
| Stop Condition-Street 1                                                      | None                                     |         |                                                | X Walk 1 X Slope (%)  | 8.0   |                             | X Walk 2 X Slope (%)        | 0.5   |
| Street 2 Name GLEN                                                           | I ROYAL DR                               | I       | N/A                                            | Ramp inside XWalk1?   | N/A   | N/A                         | Ramp inside XWalk2?         | N/A   |
| Stop Condition-Street 2                                                      | StopSign                                 |         |                                                | Road Slope (%)        | 4.3   |                             | Clear Space?                | N/A   |
|                                                                              |                                          |         |                                                | Road X Slope (%)      | 5.8   | N/A                         | Clear Space to XWalk (in)   | N/A   |
|                                                                              |                                          | I       | N/A                                            | Any Obstructions?     | N/A   | N/A                         | Storm Grate/Utility Hazard? | N/A   |
|                                                                              | Total Cost: \$                           | 3200.00 |                                                | Obstruction Type      |       |                             | Storm Grate/Utility Type    |       |
|                                                                              |                                          |         |                                                |                       | N/A   |                             |                             | N/A   |