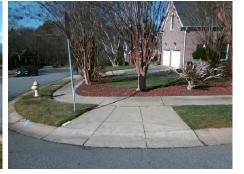

## Access Compliance Report Public Rights-of-Way (Curb Ramps)

| Intersection ID: 2805 Main Street: GLEN_MANOR_DR Cross Street: GLEN_ROYAL_DR |                                          |         |                                                |                       |       |                             | Location:                   | NE    |
|------------------------------------------------------------------------------|------------------------------------------|---------|------------------------------------------------|-----------------------|-------|-----------------------------|-----------------------------|-------|
|                                                                              |                                          |         |                                                |                       |       |                             |                             |       |
| ADA ID: DC441CC2ECCA Ramp Type: BlendTrans1                                  |                                          |         | Initial Pass/Fail: Fail Overall Compliance: No |                       |       |                             | Severity Score:             | 30    |
| Codes/Mitigation Info/Possible Solution                                      |                                          |         | Field Measurements/Component Compliance        |                       |       |                             |                             |       |
|                                                                              | Possible Solutions:                      |         | Compliance Description                         |                       | Data  | Data Compliance Description |                             | Data  |
|                                                                              | Remove & Replace Curb Ran                | np With | N/A                                            | Ramp Length (in)      | 76.5  | Yes                         | BlendTrans Slope (%)        | 0.5   |
|                                                                              | Two New Directional Ramps                | •       | No                                             | Ramp Width (in)       | 32.0  | No                          | BlendTrans XSlope (%)       | 6.3   |
|                                                                              | Equivalent.                              | I       | N/A                                            | Flare Type LT         | N/A   | N/A                         | Flare Type RT               | N/A   |
|                                                                              | a la | I       | N/A                                            | Flare Slope LT (%)    | N/A   | N/A                         | Flare Slope RT (%)          | N/A   |
|                                                                              |                                          | I       | N/A                                            | Flare Traversable LT? | N/A   | N/A                         | Flare Traversable RT?       | N/A   |
|                                                                              | N DIS                                    | I       | N/A                                            | Landing Length (in)   | N/A   | N/A                         | DWS Provided?               | N/A   |
| E EOU                                                                        | Surveyor Notes:                          | I       | N/A                                            | Landing Width (in)    | N/A   | N/A                         | DWS Contrast?               | N/A   |
| E & Charter                                                                  | N/A                                      | I       | N/A                                            | Landing Slope (%)     | N/A   | N/A                         | DWS Length (in)             | N/A   |
|                                                                              |                                          | I       | N/A                                            | Landing X Slope (%)   | N/A   | N/A                         | DWS Full Width?             | N/A   |
| E &                                                                          |                                          | I       | N/A                                            | Landing Curb? (Y/N)   | N/A   | N/A                         | DWS Offset (in)             | N/A   |
|                                                                              |                                          | I       | N/A                                            | Shared Landing?       | N/A   |                             |                             |       |
|                                                                              | PROW/ADA:                                | I       | N/A                                            | Gutter Ponding?       | N/A   | N/A                         | Gutter Slope (%)            | N/A   |
|                                                                              | Not Found, R304.5.1, R304.5              | .3 1    | N/A                                            | Gutter Lip Ht (in)    | N/A   | N/A                         | Gutter X Slope (%)          | N/A   |
|                                                                              |                                          |         | N/A                                            | Painted X Walk1?      | No    | N/A                         | Painted X Walk2?            | No    |
|                                                                              |                                          |         |                                                | X Walk 1 Direction    | To SW |                             | X Walk 2 Direction          | To SE |
|                                                                              |                                          |         |                                                | X Walk 1 Width (in)   | N/A   |                             | X Walk 2 Width (in)         | N/A   |
| Street 1 Name GLEN I                                                         | MANOR DR                                 |         |                                                | X Walk 1 Slope (%)    | 0.9   |                             | X Walk 2 Slope (%)          | 3.1   |
| Stop Condition-Street 1                                                      | None                                     |         |                                                | X Walk 1 X Slope (%)  | 8.0   |                             | X Walk 2 X Slope (%)        | 0.5   |
| Street 2 Name GLEN                                                           | I ROYAL DR                               | I       | N/A                                            | Ramp inside XWalk1?   | N/A   | N/A                         | Ramp inside XWalk2?         | N/A   |
| Stop Condition-Street 2                                                      | StopSign                                 |         |                                                | Road Slope (%)        | 4.3   |                             | Clear Space?                | N/A   |
|                                                                              |                                          |         |                                                | Road X Slope (%)      | 5.8   | N/A                         | Clear Space to XWalk (in)   | N/A   |
|                                                                              |                                          | I       | N/A                                            | Any Obstructions?     | N/A   | N/A                         | Storm Grate/Utility Hazard? | N/A   |
|                                                                              | Total Cost: \$                           | 3200.00 |                                                | Obstruction Type      |       |                             | Storm Grate/Utility Type    |       |
|                                                                              |                                          |         |                                                |                       | N/A   |                             |                             | N/A   |