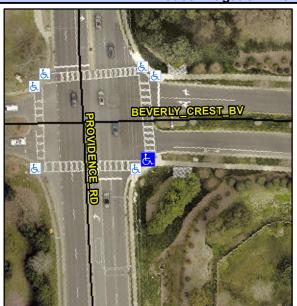

## Access Compliance Report Public Rights-of-Way (Curb Ramps)

Intersection ID: 24195 Main Street: PROVIDENCE\_RD Cross Street: BEVERLY\_CREST\_BV Location: SE

ADA ID: DC443F0412D9 Ramp Type: Perp Initial Pass/Fail: Fail Overall Compliance: No Severity Score: 21.25