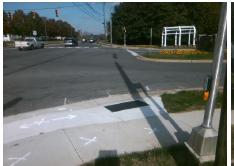

## Access Compliance Report Public Rights-of-Way (Curb Ramps)

Intersection ID: 24195 Main Street: PROVIDENCE\_RD Cross Street: BEVERLY\_CREST\_BV Location: SE

ADA ID: DC443F0412D9 Ramp Type: Perp Initial Pass/Fail: Fail Overall Compliance: No Severity Score: 21.25

Total Cost: \$ 1850.00

|              | Field Measurements/Component Compilance |                       |      |                             |                             |      |  |
|--------------|-----------------------------------------|-----------------------|------|-----------------------------|-----------------------------|------|--|
| Compliance D |                                         | iance Description     | Data | Data Compliance Description |                             | Data |  |
|              | N/A                                     | Ramp Length (in)      | 50.0 | Yes                         | Ramp Slope (%)              | 6.3  |  |
|              | No                                      | Ramp Width (in)       | 46.0 | No                          | Ramp XSlope (%)             | 6.0  |  |
|              | N/A                                     | Flare Type LT         | N/A  | N/A                         | Flare Type RT               | N/A  |  |
|              | N/A                                     | Flare Slope LT (%)    | N/A  | N/A                         | Flare Slope RT (%)          | N/A  |  |
|              | N/A                                     | Flare Traversable LT? | N/A  | N/A                         | Flare Traversable RT?       | N/A  |  |
|              | N/A                                     | Landing Length (in)   | N/A  | N/A                         | DWS Provided?               | N/A  |  |
|              | N/A                                     | Landing Width (in)    | N/A  | N/A                         | DWS Contrast?               | N/A  |  |
|              | N/A                                     | Landing Slope (%)     | N/A  | N/A                         | DWS Length (in)             | N/A  |  |
|              | N/A                                     | Landing X Slope (%)   | N/A  | N/A                         | DWS Full Width?             | N/A  |  |
|              | N/A                                     | Landing Curb? (Y/N)   | N/A  | N/A                         | DWS Offset (in)             | N/A  |  |
|              | N/A                                     | Shared Landing?       | N/A  |                             |                             |      |  |
|              | N/A                                     | Gutter Ponding?       | N/A  | N/A                         | Gutter Slope (%)            | N/A  |  |
|              | N/A                                     | Gutter Lip Ht (in)    | 2.0  | N/A                         | Gutter X Slope (%)          | N/A  |  |
|              | N/A                                     | Painted X Walk1?      | No   | N/A                         | Painted X Walk2?            | N/A  |  |
|              |                                         | X Walk 1 Direction    | To N |                             | X Walk 2 Direction          | N/A  |  |
|              | N/A                                     | X Walk 1 Width (in)   | N/A  | N/A                         | X Walk 2 Width (in)         | N/A  |  |
|              |                                         | X Walk 1 Slope (%)    | 1.9  |                             | X Walk 2 Slope (%)          | N/A  |  |
|              |                                         | X Walk 1 X Slope (%)  | 3.6  |                             | X Walk 2 X Slope (%)        | N/A  |  |
|              | N/A                                     | Ramp inside XWalk1?   | N/A  | N/A                         | Ramp inside XWalk2?         | N/A  |  |
|              |                                         | Road Slope (%)        | N/A  | N/A                         | Clear Space?                | N/A  |  |
|              |                                         | Road X Slope (%)      | N/A  | N/A                         | Clear Space to XWalk (in)   | N/A  |  |
|              | N/A                                     | Any Obstructions?     | N/A  | N/A                         | Storm Grate/Utility Hazard? | N/A  |  |
|              |                                         | Obstruction Type      |      |                             | Storm Grate/Utility Type    |      |  |
|              |                                         |                       | N/A  |                             |                             | N/A  |  |
|              |                                         |                       |      | Yes                         | Surface Condition? (G/P)    | Good |  |
|              |                                         |                       |      |                             |                             |      |  |