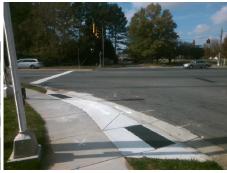

## Access Compliance Report Public Rights-of-Way (Curb Ramps)

Intersection ID: 24195 Main Street: PROVIDENCE\_RD Cross Street: BEVERLY\_CREST\_BV Location: SE

ADA ID: DC443F0412D9 Ramp Type: Perp Initial Pass/Fail: Fail Overall Compliance: No Severity Score: 21.25

Total Cost: \$ 1850.00

|              | Field Measurements/Component Compilance |                       |      |                             |                             |      |  |
|--------------|-----------------------------------------|-----------------------|------|-----------------------------|-----------------------------|------|--|
| Compliance D |                                         | iance Description     | Data | Data Compliance Description |                             | Data |  |
|              | N/A                                     | Ramp Length (in)      | 50.0 | Yes                         | Ramp Slope (%)              | 6.3  |  |
|              | No                                      | Ramp Width (in)       | 46.0 | No                          | Ramp XSlope (%)             | 6.0  |  |
|              | N/A                                     | Flare Type LT         | N/A  | N/A                         | Flare Type RT               | N/A  |  |
|              | N/A                                     | Flare Slope LT (%)    | N/A  | N/A                         | Flare Slope RT (%)          | N/A  |  |
|              | N/A                                     | Flare Traversable LT? | N/A  | N/A                         | Flare Traversable RT?       | N/A  |  |
|              | N/A                                     | Landing Length (in)   | N/A  | N/A                         | DWS Provided?               | N/A  |  |
|              | N/A                                     | Landing Width (in)    | N/A  | N/A                         | DWS Contrast?               | N/A  |  |
|              | N/A                                     | Landing Slope (%)     | N/A  | N/A                         | DWS Length (in)             | N/A  |  |
|              | N/A                                     | Landing X Slope (%)   | N/A  | N/A                         | DWS Full Width?             | N/A  |  |
|              | N/A                                     | Landing Curb? (Y/N)   | N/A  | N/A                         | DWS Offset (in)             | N/A  |  |
|              | N/A                                     | Shared Landing?       | N/A  |                             |                             |      |  |
|              | N/A                                     | Gutter Ponding?       | N/A  | N/A                         | Gutter Slope (%)            | N/A  |  |
|              | N/A                                     | Gutter Lip Ht (in)    | 2.0  | N/A                         | Gutter X Slope (%)          | N/A  |  |
|              | N/A                                     | Painted X Walk1?      | No   | N/A                         | Painted X Walk2?            | N/A  |  |
|              |                                         | X Walk 1 Direction    | To N |                             | X Walk 2 Direction          | N/A  |  |
|              | N/A                                     | X Walk 1 Width (in)   | N/A  | N/A                         | X Walk 2 Width (in)         | N/A  |  |
|              |                                         | X Walk 1 Slope (%)    | 1.9  |                             | X Walk 2 Slope (%)          | N/A  |  |
|              |                                         | X Walk 1 X Slope (%)  | 3.6  |                             | X Walk 2 X Slope (%)        | N/A  |  |
|              | N/A                                     | Ramp inside XWalk1?   | N/A  | N/A                         | Ramp inside XWalk2?         | N/A  |  |
|              |                                         | Road Slope (%)        | N/A  | N/A                         | Clear Space?                | N/A  |  |
|              |                                         | Road X Slope (%)      | N/A  | N/A                         | Clear Space to XWalk (in)   | N/A  |  |
|              | N/A                                     | Any Obstructions?     | N/A  | N/A                         | Storm Grate/Utility Hazard? | N/A  |  |
|              |                                         | Obstruction Type      |      |                             | Storm Grate/Utility Type    |      |  |
|              |                                         |                       | N/A  |                             |                             | N/A  |  |
|              |                                         |                       |      | Yes                         | Surface Condition? (G/P)    | Good |  |
|              |                                         |                       |      |                             |                             |      |  |