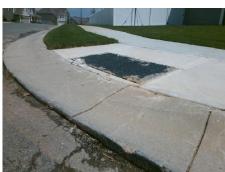

Total Cost:

1850.00

| Field Measurements/Component Compliance |                       |       |      |                             |      |  |  |
|-----------------------------------------|-----------------------|-------|------|-----------------------------|------|--|--|
| Compliance Description                  |                       | Data  | Comp | liance Description          | Data |  |  |
| N/A                                     | Ramp Length (in)      | 54.0  | No   | Ramp Slope (%)              | 11.6 |  |  |
| Yes                                     | Ramp Width (in)       | 48.0  | No   | Ramp XSlope (%)             | 3.6  |  |  |
| N/A                                     | Flare Type LT         | N/A   | N/A  | Flare Type RT               | N/A  |  |  |
| N/A                                     | Flare Slope LT (%)    | N/A   | N/A  | Flare Slope RT (%)          | N/A  |  |  |
| N/A                                     | Flare Traversable LT? | N/A   | N/A  | Flare Traversable RT?       | N/A  |  |  |
| N/A                                     | Landing Length (in)   | N/A   | N/A  | DWS Provided?               | N/A  |  |  |
| N/A                                     | Landing Width (in)    | N/A   | N/A  | DWS Contrast?               | N/A  |  |  |
| N/A                                     | Landing Slope (%)     | N/A   | N/A  | DWS Length (in)             | N/A  |  |  |
| N/A                                     | Landing X Slope (%)   | N/A   | N/A  | DWS Full Width?             | N/A  |  |  |
| N/A                                     | Landing Curb? (Y/N)   | N/A   | N/A  | DWS Offset (in)             | N/A  |  |  |
| N/A                                     | Shared Landing?       | N/A   |      |                             |      |  |  |
| N/A                                     | Gutter Ponding?       | N/A   | N/A  | Gutter Slope (%)            | N/A  |  |  |
| N/A                                     | Gutter Lip Ht (in)    | 1.0   | N/A  | Gutter X Slope (%)          | N/A  |  |  |
| N/A                                     | Painted X Walk1?      | No    | N/A  | Painted X Walk2?            | N/A  |  |  |
|                                         | X Walk 1 Direction    | To NW |      | X Walk 2 Direction          | N/A  |  |  |
| N/A                                     | X Walk 1 Width (in)   | N/A   | N/A  | X Walk 2 Width (in)         | N/A  |  |  |
|                                         | X Walk 1 Slope (%)    | 1.5   |      | X Walk 2 Slope (%)          | N/A  |  |  |
|                                         | X Walk 1 X Slope (%)  | 4.6   |      | X Walk 2 X Slope (%)        | N/A  |  |  |
| N/A                                     | Ramp inside XWalk1?   | N/A   | N/A  | Ramp inside XWalk2?         | N/A  |  |  |
|                                         | Road Slope (%)        | N/A   | N/A  | Clear Space?                | N/A  |  |  |
|                                         | Road X Slope (%)      | N/A   | N/A  | Clear Space to XWalk (in)   | N/A  |  |  |
| N/A                                     | Any Obstructions?     | N/A   | N/A  | Storm Grate/Utility Hazard? | N/A  |  |  |
|                                         | Obstruction Type      |       |      | Storm Grate/Utility Type    |      |  |  |
|                                         |                       | N/A   |      |                             | N/A  |  |  |
|                                         |                       |       | Yes  | Surface Condition? (G/P)    | Good |  |  |