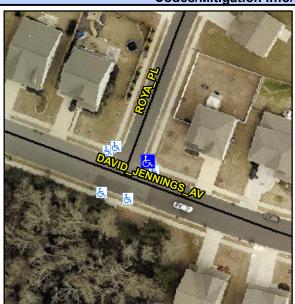

## Access Compliance Report Public Rights-of-Way (Curb Ramps)

Intersection ID: 48955Main Street:ROYA\_PLCross Street:DAVID\_JENNINGS\_AVLocation:NEADA ID: DC463014F76FRamp Type:PerpInitial Pass/Fail:FailOverall Compliance:NoSeverity Score:13.75

Codes/Mitigation Info/Possible Solution

Street 1 Name ROYA PL
Stop Condition-Street 2 StopSign
Street 2 Name N/A
Stop Condition-Street 1 N/A

| Possible Solutions:           |  |
|-------------------------------|--|
| Remove & Replace Entire Ramp. |  |
|                               |  |
|                               |  |
|                               |  |
|                               |  |
| Surveyor Notes:               |  |
| Surveyor Notes:               |  |
| N/A                           |  |
|                               |  |
|                               |  |
| PROW/ADA:                     |  |
| Not Found, R304.2.2, R304.5.3 |  |
| , , ,                         |  |
|                               |  |
|                               |  |
|                               |  |
|                               |  |
|                               |  |
|                               |  |