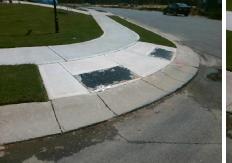

Total Cost:

1850.00

| Field Measurements/Component Compliance |                       |       |      |                             |      |  |  |
|-----------------------------------------|-----------------------|-------|------|-----------------------------|------|--|--|
| Compliance Description                  |                       | Data  | Comp | liance Description          | Data |  |  |
| N/A                                     | Ramp Length (in)      | 54.0  | No   | Ramp Slope (%)              | 11.6 |  |  |
| Yes                                     | Ramp Width (in)       | 48.0  | No   | Ramp XSlope (%)             | 3.6  |  |  |
| N/A                                     | Flare Type LT         | N/A   | N/A  | Flare Type RT               | N/A  |  |  |
| N/A                                     | Flare Slope LT (%)    | N/A   | N/A  | Flare Slope RT (%)          | N/A  |  |  |
| N/A                                     | Flare Traversable LT? | N/A   | N/A  | Flare Traversable RT?       | N/A  |  |  |
| N/A                                     | Landing Length (in)   | N/A   | N/A  | DWS Provided?               | N/A  |  |  |
| N/A                                     | Landing Width (in)    | N/A   | N/A  | DWS Contrast?               | N/A  |  |  |
| N/A                                     | Landing Slope (%)     | N/A   | N/A  | DWS Length (in)             | N/A  |  |  |
| N/A                                     | Landing X Slope (%)   | N/A   | N/A  | DWS Full Width?             | N/A  |  |  |
| N/A                                     | Landing Curb? (Y/N)   | N/A   | N/A  | DWS Offset (in)             | N/A  |  |  |
| N/A                                     | Shared Landing?       | N/A   |      |                             |      |  |  |
| N/A                                     | Gutter Ponding?       | N/A   | N/A  | Gutter Slope (%)            | N/A  |  |  |
| N/A                                     | Gutter Lip Ht (in)    | 1.0   | N/A  | Gutter X Slope (%)          | N/A  |  |  |
| N/A                                     | Painted X Walk1?      | No    | N/A  | Painted X Walk2?            | N/A  |  |  |
|                                         | X Walk 1 Direction    | To NW |      | X Walk 2 Direction          | N/A  |  |  |
| N/A                                     | X Walk 1 Width (in)   | N/A   | N/A  | X Walk 2 Width (in)         | N/A  |  |  |
|                                         | X Walk 1 Slope (%)    | 1.5   |      | X Walk 2 Slope (%)          | N/A  |  |  |
|                                         | X Walk 1 X Slope (%)  | 4.6   |      | X Walk 2 X Slope (%)        | N/A  |  |  |
| N/A                                     | Ramp inside XWalk1?   | N/A   | N/A  | Ramp inside XWalk2?         | N/A  |  |  |
|                                         | Road Slope (%)        | N/A   | N/A  | Clear Space?                | N/A  |  |  |
|                                         | Road X Slope (%)      | N/A   | N/A  | Clear Space to XWalk (in)   | N/A  |  |  |
| N/A                                     | Any Obstructions?     | N/A   | N/A  | Storm Grate/Utility Hazard? | N/A  |  |  |
|                                         | Obstruction Type      |       |      | Storm Grate/Utility Type    |      |  |  |
|                                         |                       | N/A   |      |                             | N/A  |  |  |
|                                         |                       |       | Yes  | Surface Condition? (G/P)    | Good |  |  |