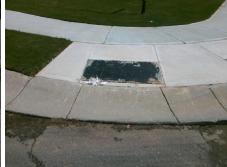

Total Cost:

1850.00

| Field Measurements/Component Compliance |                       |       |      |                             |      |  |  |
|-----------------------------------------|-----------------------|-------|------|-----------------------------|------|--|--|
| Compliance Description                  |                       | Data  | Comp | liance Description          | Data |  |  |
| N/A                                     | Ramp Length (in)      | 54.0  | No   | Ramp Slope (%)              | 11.6 |  |  |
| Yes                                     | Ramp Width (in)       | 48.0  | No   | Ramp XSlope (%)             | 3.6  |  |  |
| N/A                                     | Flare Type LT         | N/A   | N/A  | Flare Type RT               | N/A  |  |  |
| N/A                                     | Flare Slope LT (%)    | N/A   | N/A  | Flare Slope RT (%)          | N/A  |  |  |
| N/A                                     | Flare Traversable LT? | N/A   | N/A  | Flare Traversable RT?       | N/A  |  |  |
| N/A                                     | Landing Length (in)   | N/A   | N/A  | DWS Provided?               | N/A  |  |  |
| N/A                                     | Landing Width (in)    | N/A   | N/A  | DWS Contrast?               | N/A  |  |  |
| N/A                                     | Landing Slope (%)     | N/A   | N/A  | DWS Length (in)             | N/A  |  |  |
| N/A                                     | Landing X Slope (%)   | N/A   | N/A  | DWS Full Width?             | N/A  |  |  |
| N/A                                     | Landing Curb? (Y/N)   | N/A   | N/A  | DWS Offset (in)             | N/A  |  |  |
| N/A                                     | Shared Landing?       | N/A   |      |                             |      |  |  |
| N/A                                     | Gutter Ponding?       | N/A   | N/A  | Gutter Slope (%)            | N/A  |  |  |
| N/A                                     | Gutter Lip Ht (in)    | 1.0   | N/A  | Gutter X Slope (%)          | N/A  |  |  |
| N/A                                     | Painted X Walk1?      | No    | N/A  | Painted X Walk2?            | N/A  |  |  |
|                                         | X Walk 1 Direction    | To NW |      | X Walk 2 Direction          | N/A  |  |  |
| N/A                                     | X Walk 1 Width (in)   | N/A   | N/A  | X Walk 2 Width (in)         | N/A  |  |  |
|                                         | X Walk 1 Slope (%)    | 1.5   |      | X Walk 2 Slope (%)          | N/A  |  |  |
|                                         | X Walk 1 X Slope (%)  | 4.6   |      | X Walk 2 X Slope (%)        | N/A  |  |  |
| N/A                                     | Ramp inside XWalk1?   | N/A   | N/A  | Ramp inside XWalk2?         | N/A  |  |  |
|                                         | Road Slope (%)        | N/A   | N/A  | Clear Space?                | N/A  |  |  |
|                                         | Road X Slope (%)      | N/A   | N/A  | Clear Space to XWalk (in)   | N/A  |  |  |
| N/A                                     | Any Obstructions?     | N/A   | N/A  | Storm Grate/Utility Hazard? | N/A  |  |  |
|                                         | Obstruction Type      |       |      | Storm Grate/Utility Type    |      |  |  |
|                                         |                       | N/A   |      |                             | N/A  |  |  |
|                                         |                       |       | Yes  | Surface Condition? (G/P)    | Good |  |  |