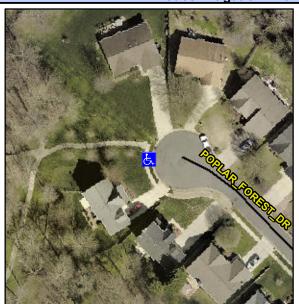

## Access Compliance Report Public Rights-of-Way (Curb Ramps)

Intersection ID: N/AMain Street:POPLAR FOREST DRCross Street: N/ALocation:NWADA ID: DC49BBC53122Ramp Type:PerpInitial Pass/Fail:FailOverall Compliance: NoSeverity Score:25

## Field Measurements/Component Compliance

Street 1 Name POPLAR FOREST DR
Stop Condition-Street 2 None
Street 2 Name N/A
Stop Condition-Street 1 N/A

Possible Solutions:

Remove & Replace Entire Ramp.

Surveyor Notes: