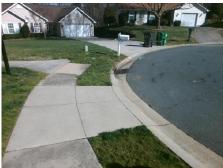

## Field Measurements/Component Compliance

Street 1 Name POPLAR FOREST DR
Stop Condition-Street 2 None
Street 2 Name N/A
Stop Condition-Street 1 N/A

Possible Solutions:

Remove & Replace Entire Ramp.

Surveyor Notes:

N/A

PROW/ADA:

Not Found, R304.2.2, R304.5.3

Total Cost: \$ 1850.00

| Field Measurements/Component Compliance |                       |       |                        |                             |      |
|-----------------------------------------|-----------------------|-------|------------------------|-----------------------------|------|
| Compliance Description                  |                       | Data  | Compliance Description |                             | Data |
| N/A                                     | Ramp Length (in)      | 92.0  | No                     | Ramp Slope (%)              | 10.5 |
| Yes                                     | Ramp Width (in)       | 109.0 | No                     | Ramp XSlope (%)             | 6.1  |
| N/A                                     | Flare Type LT         | N/A   | N/A                    | Flare Type RT               | N/A  |
| N/A                                     | Flare Slope LT (%)    | N/A   | N/A                    | Flare Slope RT (%)          | N/A  |
| N/A                                     | Flare Traversable LT? | N/A   | N/A                    | Flare Traversable RT?       | N/A  |
| N/A                                     | Landing Length (in)   | N/A   | N/A                    | DWS Provided?               | N/A  |
| N/A                                     | Landing Width (in)    | N/A   | N/A                    | DWS Contrast?               | N/A  |
| N/A                                     | Landing Slope (%)     | N/A   | N/A                    | DWS Length (in)             | N/A  |
| N/A                                     | Landing X Slope (%)   | N/A   | N/A                    | DWS Full Width?             | N/A  |
| N/A                                     | Landing Curb? (Y/N)   | N/A   | N/A                    | DWS Offset (in)             | N/A  |
| N/A                                     | Shared Landing?       | N/A   |                        |                             |      |
| N/A                                     | Gutter Ponding?       | N/A   | N/A                    | Gutter Slope (%)            | N/A  |
| N/A                                     | Gutter Lip Ht (in)    | N/A   | N/A                    | Gutter X Slope (%)          | N/A  |
| N/A                                     | Painted X Walk1?      | No    | N/A                    | Painted X Walk2?            | N/A  |
|                                         | X Walk 1 Direction    | To SE |                        | X Walk 2 Direction          | N/A  |
| N/A                                     | X Walk 1 Width (in)   | N/A   | N/A                    | X Walk 2 Width (in)         | N/A  |
|                                         | X Walk 1 Slope (%)    | 7.6   |                        | X Walk 2 Slope (%)          | N/A  |
|                                         | X Walk 1 X Slope (%)  | 4.1   |                        | X Walk 2 X Slope (%)        | N/A  |
| N/A                                     | Ramp inside XWalk1?   | N/A   | N/A                    | Ramp inside XWalk2?         | N/A  |
|                                         | Road Slope (%)        | N/A   | N/A                    | Clear Space?                | N/A  |
|                                         | Road X Slope (%)      | N/A   | N/A                    | Clear Space to XWalk (in)   | N/A  |
| N/A                                     | Any Obstructions?     | N/A   | N/A                    | Storm Grate/Utility Hazard? | N/A  |
|                                         | Obstruction Type      |       |                        | Storm Grate/Utility Type    |      |
|                                         | • •                   | N/A   |                        |                             | N/A  |
|                                         |                       |       | Yes                    | Surface Condition? (G/P)    | Good |
|                                         |                       | '     | •                      | ,                           |      |