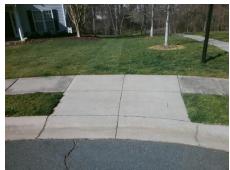

## Field Measurements/Component Compliance

Street 1 Name POPLAR FOREST DR
Stop Condition-Street 2 None
Street 2 Name N/A
Stop Condition-Street 1 N/A

Possible Solutions:

Remove & Replace Entire Ramp.

Surveyor Notes:

N/A

PROW/ADA:

Not Found, R304.2.2, R304.5.3

Total Cost: \$ 1850.00

| Field Measurements/Component Compliance |                       |       |                        |                             |      |
|-----------------------------------------|-----------------------|-------|------------------------|-----------------------------|------|
| Compliance Description                  |                       | Data  | Compliance Description |                             | Data |
| N/A                                     | Ramp Length (in)      | 92.0  | No                     | Ramp Slope (%)              | 10.5 |
| Yes                                     | Ramp Width (in)       | 109.0 | No                     | Ramp XSlope (%)             | 6.1  |
| N/A                                     | Flare Type LT         | N/A   | N/A                    | Flare Type RT               | N/A  |
| N/A                                     | Flare Slope LT (%)    | N/A   | N/A                    | Flare Slope RT (%)          | N/A  |
| N/A                                     | Flare Traversable LT? | N/A   | N/A                    | Flare Traversable RT?       | N/A  |
| N/A                                     | Landing Length (in)   | N/A   | N/A                    | DWS Provided?               | N/A  |
| N/A                                     | Landing Width (in)    | N/A   | N/A                    | DWS Contrast?               | N/A  |
| N/A                                     | Landing Slope (%)     | N/A   | N/A                    | DWS Length (in)             | N/A  |
| N/A                                     | Landing X Slope (%)   | N/A   | N/A                    | DWS Full Width?             | N/A  |
| N/A                                     | Landing Curb? (Y/N)   | N/A   | N/A                    | DWS Offset (in)             | N/A  |
| N/A                                     | Shared Landing?       | N/A   |                        |                             |      |
| N/A                                     | Gutter Ponding?       | N/A   | N/A                    | Gutter Slope (%)            | N/A  |
| N/A                                     | Gutter Lip Ht (in)    | N/A   | N/A                    | Gutter X Slope (%)          | N/A  |
| N/A                                     | Painted X Walk1?      | No    | N/A                    | Painted X Walk2?            | N/A  |
|                                         | X Walk 1 Direction    | To SE |                        | X Walk 2 Direction          | N/A  |
| N/A                                     | X Walk 1 Width (in)   | N/A   | N/A                    | X Walk 2 Width (in)         | N/A  |
|                                         | X Walk 1 Slope (%)    | 7.6   |                        | X Walk 2 Slope (%)          | N/A  |
|                                         | X Walk 1 X Slope (%)  | 4.1   |                        | X Walk 2 X Slope (%)        | N/A  |
| N/A                                     | Ramp inside XWalk1?   | N/A   | N/A                    | Ramp inside XWalk2?         | N/A  |
|                                         | Road Slope (%)        | N/A   | N/A                    | Clear Space?                | N/A  |
|                                         | Road X Slope (%)      | N/A   | N/A                    | Clear Space to XWalk (in)   | N/A  |
| N/A                                     | Any Obstructions?     | N/A   | N/A                    | Storm Grate/Utility Hazard? | N/A  |
|                                         | Obstruction Type      |       |                        | Storm Grate/Utility Type    |      |
|                                         | • •                   | N/A   |                        |                             | N/A  |
|                                         |                       |       | Yes                    | Surface Condition? (G/P)    | Good |
|                                         |                       | '     | •                      | ,                           |      |