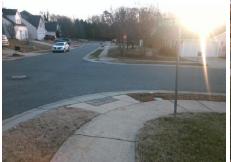

## Access Compliance Report Public Rights-of-Way (Curb Ramps)

Intersection ID: 3352 Main Street: DAVIS\_RIDGE\_DR Cross Street: FALLS\_RIDGE\_LN Location: SW

ADA ID: DC4AD2E98E9B Ramp Type: PerpDiag Initial Pass/Fail: Fail Overall Compliance: No Severity Score: 33.75

## Field Measurements/Component Compliance

Street 1 Name
Stop Condition-Street 2
Street 2 Name
Stop Condition-Street 1

DAVIS RIDGE DR StopSign FALLS RIDGE LN None Possible Solutions:

Remove & Replace Curb Ramp With
Two New Directional Ramps or
Equivalent.

Compliance Description Data Compliance Description Data Yes N/A Ramp Length (in) 48.0 Ramp Slope (%) 5.6 No Ramp XSlope (%) No Ramp Width (in) 47.0 11.9 N/A N/A Flare Type LT N/A Flare Type RT N/A N/A Flare Slope LT (%) N/A N/A Flare Slope RT (%) N/A N/A Flare Traversable LT? N/A N/A Flare Traversable RT? N/A N/A Landing Length (in) N/A N/A DWS Provided? N/A N/A Landing Width (in) N/A N/A **DWS Contrast?** N/A N/A N/A N/A Landing Slope (%) DWS Length (in) N/A N/A Landing X Slope (%) N/A N/A DWS Full Width? N/A N/A Landing Curb? (Y/N) N/A N/A DWS Offset (in) N/A N/A N/A Shared Landing? N/A **Gutter Ponding?** N/A N/A Gutter Slope (%) N/A N/A Gutter Lip Ht (in) N/A N/A Gutter X Slope (%) N/A N/A Painted X Walk1? No N/A Painted X Walk2? No X Walk 1 Direction To E X Walk 2 Direction To N N/A N/A X Walk 2 Width (in) X Walk 1 Width (in) N/A X Walk 1 Slope (%) 4.1 X Walk 2 Slope (%) 5.5 X Walk 1 X Slope (%) 10.6 X Walk 2 X Slope (%) 6.8 N/A N/A N/A Ramp inside XWalk2? N/A Ramp inside XWalk1? Road Slope (%) 11.0 N/A Clear Space? N/A N/A Road X Slope (%) 2.5 Clear Space to XWalk (in) N/A N/A N/A N/A Any Obstructions? Storm Grate/Utility Hazard? N/A **Obstruction Type** Storm Grate/Utility Type N/A N/A Yes Surface Condition? (G/P) Good