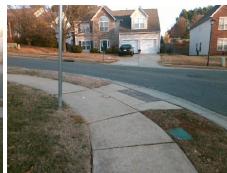

## Access Compliance Report Public Rights-of-Way (Curb Ramps)

Intersection ID: 3352 Main Street: DAVIS\_RIDGE\_DR Cross Street: FALLS\_RIDGE\_LN Location: SW

ADA ID: DC4AD2E98E9B Ramp Type: PerpDiag Initial Pass/Fail: Fail Overall Compliance: No Severity Score: 33.75

## Field Measurements/Component Compliance

Street 1 Name
Stop Condition-Street 2
Street 2 Name
Stop Condition-Street 1

DAVIS RIDGE DR StopSign FALLS RIDGE LN None Possible Solutions:

Remove & Replace Curb Ramp With
Two New Directional Ramps or
Equivalent.

Compliance Description Data Compliance Description Data Yes N/A Ramp Length (in) 48.0 Ramp Slope (%) 5.6 No Ramp XSlope (%) No Ramp Width (in) 47.0 11.9 N/A N/A Flare Type LT N/A Flare Type RT N/A N/A Flare Slope LT (%) N/A N/A Flare Slope RT (%) N/A N/A Flare Traversable LT? N/A N/A Flare Traversable RT? N/A N/A Landing Length (in) N/A N/A DWS Provided? N/A N/A Landing Width (in) N/A N/A **DWS Contrast?** N/A N/A N/A N/A Landing Slope (%) DWS Length (in) N/A N/A Landing X Slope (%) N/A N/A DWS Full Width? N/A N/A Landing Curb? (Y/N) N/A N/A DWS Offset (in) N/A N/A N/A Shared Landing? N/A **Gutter Ponding?** N/A N/A Gutter Slope (%) N/A N/A Gutter Lip Ht (in) N/A N/A Gutter X Slope (%) N/A N/A Painted X Walk1? No N/A Painted X Walk2? No X Walk 1 Direction To E X Walk 2 Direction To N N/A N/A X Walk 2 Width (in) X Walk 1 Width (in) N/A X Walk 1 Slope (%) 4.1 X Walk 2 Slope (%) 5.5 X Walk 1 X Slope (%) 10.6 X Walk 2 X Slope (%) 6.8 N/A N/A N/A Ramp inside XWalk2? N/A Ramp inside XWalk1? Road Slope (%) 11.0 N/A Clear Space? N/A N/A Road X Slope (%) 2.5 Clear Space to XWalk (in) N/A N/A N/A N/A Any Obstructions? Storm Grate/Utility Hazard? N/A **Obstruction Type** Storm Grate/Utility Type N/A N/A Yes Surface Condition? (G/P) Good