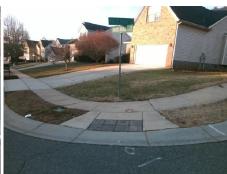

## Access Compliance Report Public Rights-of-Way (Curb Ramps)

Intersection ID: 3352 Main Street: DAVIS\_RIDGE\_DR Cross Street: FALLS\_RIDGE\_LN Location: SW

ADA ID: DC4AD2E98E9B Ramp Type: PerpDiag Initial Pass/Fail: Fail Overall Compliance: No Severity Score: 33.75

## Field Measurements/Component Compliance

Street 1 Name
Stop Condition-Street 2
Street 2 Name
Stop Condition-Street 1

DAVIS RIDGE DR StopSign FALLS RIDGE LN None Possible Solutions:

Remove & Replace Curb Ramp With
Two New Directional Ramps or
Equivalent.

Compliance Description Data Compliance Description Data Yes N/A Ramp Length (in) 48.0 Ramp Slope (%) 5.6 No Ramp XSlope (%) No Ramp Width (in) 47.0 11.9 N/A N/A Flare Type LT N/A Flare Type RT N/A N/A Flare Slope LT (%) N/A N/A Flare Slope RT (%) N/A N/A Flare Traversable LT? N/A N/A Flare Traversable RT? N/A N/A Landing Length (in) N/A N/A DWS Provided? N/A N/A Landing Width (in) N/A N/A **DWS Contrast?** N/A N/A N/A N/A Landing Slope (%) DWS Length (in) N/A N/A Landing X Slope (%) N/A N/A DWS Full Width? N/A N/A Landing Curb? (Y/N) N/A N/A DWS Offset (in) N/A N/A N/A Shared Landing? N/A **Gutter Ponding?** N/A N/A Gutter Slope (%) N/A N/A Gutter Lip Ht (in) N/A N/A Gutter X Slope (%) N/A N/A Painted X Walk1? No N/A Painted X Walk2? No X Walk 1 Direction To E X Walk 2 Direction To N N/A N/A X Walk 2 Width (in) X Walk 1 Width (in) N/A X Walk 1 Slope (%) 4.1 X Walk 2 Slope (%) 5.5 X Walk 1 X Slope (%) 10.6 X Walk 2 X Slope (%) 6.8 N/A N/A N/A Ramp inside XWalk2? N/A Ramp inside XWalk1? Road Slope (%) 11.0 N/A Clear Space? N/A N/A Road X Slope (%) 2.5 Clear Space to XWalk (in) N/A N/A N/A N/A Any Obstructions? Storm Grate/Utility Hazard? N/A **Obstruction Type** Storm Grate/Utility Type N/A N/A Yes Surface Condition? (G/P) Good