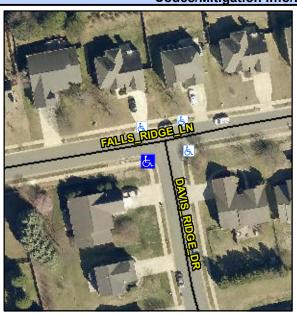

## Access Compliance Report Public Rights-of-Way (Curb Ramps)

Intersection ID: 3352 Main Street: DAVIS\_RIDGE\_DR Cross Street: FALLS\_RIDGE\_LN Location: SW

ADA ID: DC4AD2E98E9B Ramp Type: PerpDiag Initial Pass/Fail: Fail Overall Compliance: No Severity Score: 33.75

## Field Measurements/Component Compliance

Street 1 Name
Stop Condition-Street 2
Street 2 Name
Stop Condition-Street 1

DAVIS RIDGE DR StopSign FALLS RIDGE LN None Possible Solutions:

Remove & Replace Curb Ramp With
Two New Directional Ramps or
Equivalent.