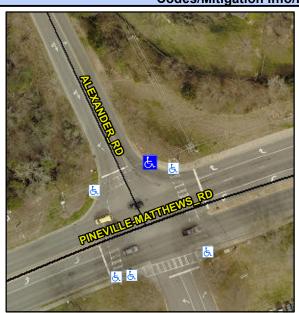

## Access Compliance Report Public Rights-of-Way (Curb Ramps)

Intersection ID: 23744 Main Street: ALEXANDER\_RD Cross Street: PINEVILLE-MATTHEWS\_RD Location: N

ADA ID: DC4D70B5C54C Ramp Type: Para Initial Pass/Fail: Pass Overall Compliance: No Severity Score: 10.25

## Field Measurements/Component Compliance

Street 1 Name

ALEXANDER RD

Stop Condition-Street 1

Signal

Street 2 Name

N/A

Stop Condition-Street 2