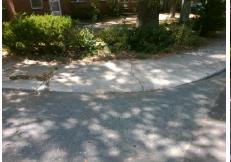

## Field Measurements/Component Compliance

N/A

Yes

Compliance Description

Storm Grate/Utility Type

Surface Condition? (G/P)

**BRYNES ST** Street 1 Name Stop Condition-Street 2 StopSign N/A Street 2 Name Stop Condition-Street 1 N/A Possible Solutions: Remove & Replace Entire Ramp. Surveyor Notes: N/A PROW/ADA: R304.2.2

Total Cost: 1850.00

Compliance Description Data No Ramp Slope (%) N/A Ramp Length (in) 54.0 Ramp XSlope (%) Yes Ramp Width (in) 72.0 Yes N/A N/A Flare Type LT N/A Flare Type RT N/A Flare Slope LT (%) N/A N/A Flare Slope RT (%) N/A Flare Traversable LT? N/A N/A Flare Traversable RT? N/A Landing Length (in) N/A N/A **DWS Provided?** N/A Landing Width (in) N/A N/A **DWS Contrast?** N/A N/A N/A Landing Slope (%) DWS Length (in) N/A Landing X Slope (%) N/A N/A DWS Full Width? N/A Landing Curb? (Y/N) N/A N/A DWS Offset (in) N/A N/A Shared Landing? N/A **Gutter Ponding?** N/A N/A Gutter Slope (%) N/A Gutter Lip Ht (in) N/A N/A Gutter X Slope (%) N/A Painted X Walk1? No N/A Painted X Walk2? X Walk 1 Direction To SE X Walk 2 Direction N/A N/A N/A X Walk 1 Width (in) X Walk 2 Width (in) X Walk 1 Slope (%) 0.3 X Walk 2 Slope (%) X Walk 1 X Slope (%) 0.4 X Walk 2 X Slope (%) N/A N/A N/A Ramp inside XWalk2? Ramp inside XWalk1? Road Slope (%) N/A N/A Clear Space? Road X Slope (%) N/A N/A Clear Space to XWalk (in) N/A N/A Any Obstructions? N/A Storm Grate/Utility Hazard?