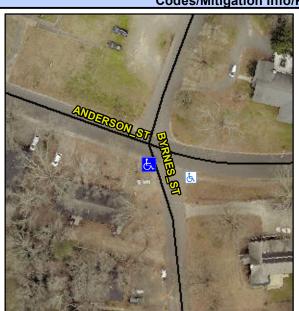

## **Access Compliance Report Public Rights-of-Way** (Curb Ramps)

Data

10.1

0.3

N/A

Good

Intersection ID: 10643 Main Street: ANDERSON ST **Cross Street: BYRNES ST** Location: SW Initial Pass/Fail: Fail **Overall Compliance: No Severity Score:** 12.5 ADA ID: DC4F564F0EED Ramp Type: Perp