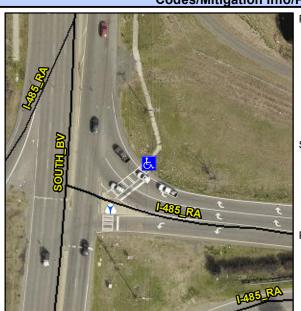

## Access Compliance Report Public Rights-of-Way (Curb Ramps)

Intersection ID: 24549 Main Street: I-485\_RA Cross Street: SOUTH\_BV Location:

ADA ID: DC4FD6E4AEF4 Ramp Type: BlendTrans1 Initial Pass/Fail: Fail Overall Compliance: No Severity Score: 12.5

## Field Measurements/Component Compliance

Street 1 Name
SOUTH BV
Stop Condition-Street 1
Signal
Street 2 Name
N/A
Stop Condition-Street 2
N/A

Possible Solutions:

Remove & Replace Curb Ramp With
Two New Directional Ramps or
Equivalent.

Surveyor Notes:

N/A

PROW/ADA:

Not Found, R304.5.3

Total Cost: \$ 3200.00

| Compliance Description |                       | Data  | Comp | liance Description          | Data |
|------------------------|-----------------------|-------|------|-----------------------------|------|
| N/A                    | Ramp Length (in)      | 40.0  | Yes  | BlendTrans Slope (%)        | 1.3  |
| Yes                    | Ramp Width (in)       | 60.0  | No   | BlendTrans XSlope (%)       | 5.6  |
| N/A                    | Flare Type LT         | N/A   | N/A  | Flare Type RT               | N/A  |
| N/A                    | Flare Slope LT (%)    | N/A   | N/A  | Flare Slope RT (%)          | N/A  |
| N/A                    | Flare Traversable LT? | N/A   | N/A  | Flare Traversable RT?       | N/A  |
| N/A                    | Landing Length (in)   | N/A   | N/A  | DWS Provided?               | N/A  |
| N/A                    | Landing Width (in)    | N/A   | N/A  | DWS Contrast?               | N/A  |
| N/A                    | Landing Slope (%)     | N/A   | N/A  | DWS Length (in)             | N/A  |
| N/A                    | Landing X Slope (%)   | N/A   | N/A  | DWS Full Width?             | N/A  |
| N/A                    | Landing Curb? (Y/N)   | N/A   | N/A  | DWS Offset (in)             | N/A  |
| N/A                    | Shared Landing?       | N/A   |      |                             |      |
| N/A                    | Gutter Ponding?       | N/A   | N/A  | Gutter Slope (%)            | N/A  |
| N/A                    | Gutter Lip Ht (in)    | N/A   | N/A  | Gutter X Slope (%)          | N/A  |
| N/A                    | Painted X Walk1?      | Yes   | N/A  | Painted X Walk2?            | N/A  |
|                        | X Walk 1 Direction    | To SW |      | X Walk 2 Direction          | N/A  |
|                        | X Walk 1 Width (in)   | 110.0 |      | X Walk 2 Width (in)         | N/A  |
|                        | X Walk 1 Slope (%)    | 3.4   |      | X Walk 2 Slope (%)          | N/A  |
|                        | X Walk 1 X Slope (%)  | 3.0   |      | X Walk 2 X Slope (%)        | N/A  |
| N/A                    | Ramp inside XWalk1?   | Yes   | N/A  | Ramp inside XWalk2?         | N/A  |
|                        | Road Slope (%)        | 3.0   |      | Clear Space?                | N/A  |
|                        | Road X Slope (%)      | 3.4   | N/A  | Clear Space to XWalk (in)   | N/A  |
| N/A                    | Any Obstructions?     | N/A   | N/A  | Storm Grate/Utility Hazard? | N/A  |
|                        | Obstruction Type      |       |      | Storm Grate/Utility Type    |      |
|                        |                       | N/A   |      |                             | N/A  |
|                        |                       |       | Yes  | Surface Condition? (G/P)    | Good |