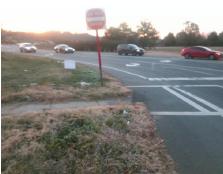

Surveyor Notes:

N/A

PROW/ADA:

Not Found, R304.5.3

Total Cost: \$ 3200.00

| Compliance Description |                       | Data  | Comp | liance Description          | Data |
|------------------------|-----------------------|-------|------|-----------------------------|------|
| N/A                    | Ramp Length (in)      | 40.0  | Yes  | BlendTrans Slope (%)        | 1.3  |
| Yes                    | Ramp Width (in)       | 60.0  | No   | BlendTrans XSlope (%)       | 5.6  |
| N/A                    | Flare Type LT         | N/A   | N/A  | Flare Type RT               | N/A  |
| N/A                    | Flare Slope LT (%)    | N/A   | N/A  | Flare Slope RT (%)          | N/A  |
| N/A                    | Flare Traversable LT? | N/A   | N/A  | Flare Traversable RT?       | N/A  |
| N/A                    | Landing Length (in)   | N/A   | N/A  | DWS Provided?               | N/A  |
| N/A                    | Landing Width (in)    | N/A   | N/A  | DWS Contrast?               | N/A  |
| N/A                    | Landing Slope (%)     | N/A   | N/A  | DWS Length (in)             | N/A  |
| N/A                    | Landing X Slope (%)   | N/A   | N/A  | DWS Full Width?             | N/A  |
| N/A                    | Landing Curb? (Y/N)   | N/A   | N/A  | DWS Offset (in)             | N/A  |
| N/A                    | Shared Landing?       | N/A   |      |                             |      |
| N/A                    | Gutter Ponding?       | N/A   | N/A  | Gutter Slope (%)            | N/A  |
| N/A                    | Gutter Lip Ht (in)    | N/A   | N/A  | Gutter X Slope (%)          | N/A  |
| N/A                    | Painted X Walk1?      | Yes   | N/A  | Painted X Walk2?            | N/A  |
|                        | X Walk 1 Direction    | To SW |      | X Walk 2 Direction          | N/A  |
|                        | X Walk 1 Width (in)   | 110.0 |      | X Walk 2 Width (in)         | N/A  |
|                        | X Walk 1 Slope (%)    | 3.4   |      | X Walk 2 Slope (%)          | N/A  |
|                        | X Walk 1 X Slope (%)  | 3.0   |      | X Walk 2 X Slope (%)        | N/A  |
| N/A                    | Ramp inside XWalk1?   | Yes   | N/A  | Ramp inside XWalk2?         | N/A  |
|                        | Road Slope (%)        | 3.0   |      | Clear Space?                | N/A  |
|                        | Road X Slope (%)      | 3.4   | N/A  | Clear Space to XWalk (in)   | N/A  |
| N/A                    | Any Obstructions?     | N/A   | N/A  | Storm Grate/Utility Hazard? | N/A  |
|                        | Obstruction Type      |       |      | Storm Grate/Utility Type    |      |
|                        |                       | N/A   |      |                             | N/A  |
|                        |                       |       | Yes  | Surface Condition? (G/P)    | Good |