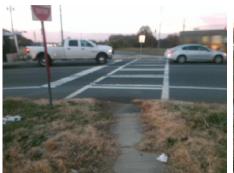

Surveyor Notes:

N/A

PROW/ADA:

Not Found, R304.5.3

Total Cost: \$ 3200.00

| Compliance Description |                       | Data  | Comp | liance Description          | Data |
|------------------------|-----------------------|-------|------|-----------------------------|------|
| N/A                    | Ramp Length (in)      | 40.0  | Yes  | BlendTrans Slope (%)        | 1.3  |
| Yes                    | Ramp Width (in)       | 60.0  | No   | BlendTrans XSlope (%)       | 5.6  |
| N/A                    | Flare Type LT         | N/A   | N/A  | Flare Type RT               | N/A  |
| N/A                    | Flare Slope LT (%)    | N/A   | N/A  | Flare Slope RT (%)          | N/A  |
| N/A                    | Flare Traversable LT? | N/A   | N/A  | Flare Traversable RT?       | N/A  |
| N/A                    | Landing Length (in)   | N/A   | N/A  | DWS Provided?               | N/A  |
| N/A                    | Landing Width (in)    | N/A   | N/A  | DWS Contrast?               | N/A  |
| N/A                    | Landing Slope (%)     | N/A   | N/A  | DWS Length (in)             | N/A  |
| N/A                    | Landing X Slope (%)   | N/A   | N/A  | DWS Full Width?             | N/A  |
| N/A                    | Landing Curb? (Y/N)   | N/A   | N/A  | DWS Offset (in)             | N/A  |
| N/A                    | Shared Landing?       | N/A   |      |                             |      |
| N/A                    | Gutter Ponding?       | N/A   | N/A  | Gutter Slope (%)            | N/A  |
| N/A                    | Gutter Lip Ht (in)    | N/A   | N/A  | Gutter X Slope (%)          | N/A  |
| N/A                    | Painted X Walk1?      | Yes   | N/A  | Painted X Walk2?            | N/A  |
|                        | X Walk 1 Direction    | To SW |      | X Walk 2 Direction          | N/A  |
|                        | X Walk 1 Width (in)   | 110.0 |      | X Walk 2 Width (in)         | N/A  |
|                        | X Walk 1 Slope (%)    | 3.4   |      | X Walk 2 Slope (%)          | N/A  |
|                        | X Walk 1 X Slope (%)  | 3.0   |      | X Walk 2 X Slope (%)        | N/A  |
| N/A                    | Ramp inside XWalk1?   | Yes   | N/A  | Ramp inside XWalk2?         | N/A  |
|                        | Road Slope (%)        | 3.0   |      | Clear Space?                | N/A  |
|                        | Road X Slope (%)      | 3.4   | N/A  | Clear Space to XWalk (in)   | N/A  |
| N/A                    | Any Obstructions?     | N/A   | N/A  | Storm Grate/Utility Hazard? | N/A  |
|                        | Obstruction Type      |       |      | Storm Grate/Utility Type    |      |
|                        |                       | N/A   |      |                             | N/A  |
|                        |                       |       | Yes  | Surface Condition? (G/P)    | Good |