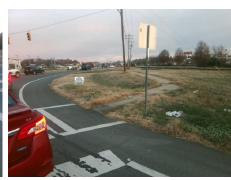

Surveyor Notes:

N/A

PROW/ADA:

Not Found, R304.5.3

Total Cost: \$ 3200.00

| Compliance Description |                       | Data  | Comp | liance Description          | Data |
|------------------------|-----------------------|-------|------|-----------------------------|------|
| N/A                    | Ramp Length (in)      | 40.0  | Yes  | BlendTrans Slope (%)        | 1.3  |
| Yes                    | Ramp Width (in)       | 60.0  | No   | BlendTrans XSlope (%)       | 5.6  |
| N/A                    | Flare Type LT         | N/A   | N/A  | Flare Type RT               | N/A  |
| N/A                    | Flare Slope LT (%)    | N/A   | N/A  | Flare Slope RT (%)          | N/A  |
| N/A                    | Flare Traversable LT? | N/A   | N/A  | Flare Traversable RT?       | N/A  |
| N/A                    | Landing Length (in)   | N/A   | N/A  | DWS Provided?               | N/A  |
| N/A                    | Landing Width (in)    | N/A   | N/A  | DWS Contrast?               | N/A  |
| N/A                    | Landing Slope (%)     | N/A   | N/A  | DWS Length (in)             | N/A  |
| N/A                    | Landing X Slope (%)   | N/A   | N/A  | DWS Full Width?             | N/A  |
| N/A                    | Landing Curb? (Y/N)   | N/A   | N/A  | DWS Offset (in)             | N/A  |
| N/A                    | Shared Landing?       | N/A   |      |                             |      |
| N/A                    | Gutter Ponding?       | N/A   | N/A  | Gutter Slope (%)            | N/A  |
| N/A                    | Gutter Lip Ht (in)    | N/A   | N/A  | Gutter X Slope (%)          | N/A  |
| N/A                    | Painted X Walk1?      | Yes   | N/A  | Painted X Walk2?            | N/A  |
|                        | X Walk 1 Direction    | To SW |      | X Walk 2 Direction          | N/A  |
|                        | X Walk 1 Width (in)   | 110.0 |      | X Walk 2 Width (in)         | N/A  |
|                        | X Walk 1 Slope (%)    | 3.4   |      | X Walk 2 Slope (%)          | N/A  |
|                        | X Walk 1 X Slope (%)  | 3.0   |      | X Walk 2 X Slope (%)        | N/A  |
| N/A                    | Ramp inside XWalk1?   | Yes   | N/A  | Ramp inside XWalk2?         | N/A  |
|                        | Road Slope (%)        | 3.0   |      | Clear Space?                | N/A  |
|                        | Road X Slope (%)      | 3.4   | N/A  | Clear Space to XWalk (in)   | N/A  |
| N/A                    | Any Obstructions?     | N/A   | N/A  | Storm Grate/Utility Hazard? | N/A  |
|                        | Obstruction Type      |       |      | Storm Grate/Utility Type    |      |
|                        |                       | N/A   |      |                             | N/A  |
|                        |                       |       | Yes  | Surface Condition? (G/P)    | Good |