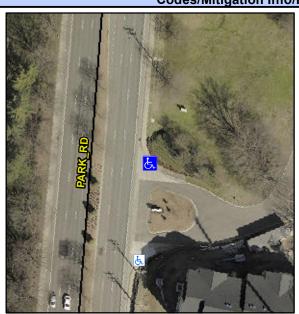

## Access Compliance Report Public Rights-of-Way (Curb Ramps)

Intersection ID: 10033982Main Street: PARK\_RDCross Street: N/ALocation:NEADA ID: DC50691F4383Ramp Type: PerpDiagInitial Pass/Fail: FailOverall Compliance: NoSeverity Score: 13.75

## Field Measurements/Component Compliance

Street 1 Name
Stop Condition-Street 2
Street 2 Name
Stop Condition-Street 1

PARK RD None ENTRANCE StopSign Possible Solutions:

Remove & Replace Curb Ramp With
Two New Directional Ramps or
Equivalent.