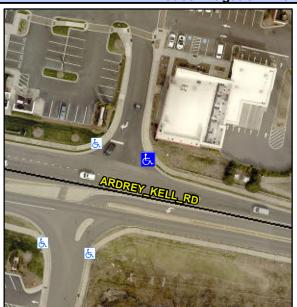

## Access Compliance Report Public Rights-of-Way (Curb Ramps)

Intersection ID: 10019921Main Street: ARDREY\_KELL\_RDCross Street: N/ALocation:NEADA ID: DC50BBE8E9B1Ramp Type: BlendTrans1Initial Pass/Fail: FailOverall Compliance: NoSeverity Score: 8.75

## Field Measurements/Component Compliance

Street 1 Name ENTRANCE
Stop Condition-Street 1 StopSign
Street 2 Name N/A
Stop Condition-Street 2 N/A

Possible Solutions:

Remove & Replace Curb Ramp With Two New Directional Ramps or Equivalent.