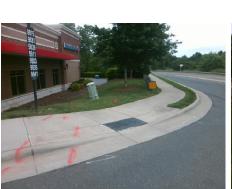

## Field Measurements/Component Compliance

Street 1 Name ENTRANCE
Stop Condition-Street 1 StopSign
Street 2 Name N/A
Stop Condition-Street 2 N/A

Possible Solutions:

Remove & Replace Curb Ramp With Two New Directional Ramps or Equivalent.

No Ramp Width (in)
No Ramp Width

Total Cost:

3200.00

| Compliance Description   |                       | Data | Comp | liance Description          | Data |
|--------------------------|-----------------------|------|------|-----------------------------|------|
| N/A                      | Ramp Length (in)      | 26.0 | Yes  | BlendTrans Slope (%)        | 4.5  |
| No                       | Ramp Width (in)       | 46.0 | Yes  | BlendTrans XSlope (%)       | 1.5  |
| N/A                      | Flare Type LT         | N/A  | N/A  | Flare Type RT               | N/A  |
| N/A                      | Flare Slope LT (%)    | N/A  | N/A  | Flare Slope RT (%)          | N/A  |
| N/A                      | Flare Traversable LT? | N/A  | N/A  | Flare Traversable RT?       | N/A  |
| N/A                      | Landing Length (in)   | N/A  | N/A  | DWS Provided?               | N/A  |
| N/A                      | Landing Width (in)    | N/A  | N/A  | DWS Contrast?               | N/A  |
| N/A                      | Landing Slope (%)     | N/A  | N/A  | DWS Length (in)             | N/A  |
| N/A                      | Landing X Slope (%)   | N/A  | N/A  | DWS Full Width?             | N/A  |
| N/A                      | Landing Curb? (Y/N)   | N/A  | N/A  | DWS Offset (in)             | N/A  |
| N/A                      | Shared Landing?       | N/A  |      |                             |      |
| N/A                      | Gutter Ponding?       | N/A  | N/A  | Gutter Slope (%)            | N/A  |
| N/A                      | Gutter Lip Ht (in)    | N/A  | N/A  | Gutter X Slope (%)          | N/A  |
| N/A                      | Painted X Walk1?      | No   | N/A  | Painted X Walk2?            | N/A  |
|                          | X Walk 1 Direction    | To W |      | X Walk 2 Direction          | N/A  |
|                          | X Walk 1 Width (in)   | N/A  |      | X Walk 2 Width (in)         | N/A  |
|                          | X Walk 1 Slope (%)    | 0.5  |      | X Walk 2 Slope (%)          | N/A  |
|                          | X Walk 1 X Slope (%)  | 2.7  |      | X Walk 2 X Slope (%)        | N/A  |
| N/A                      | Ramp inside XWalk1?   | N/A  | N/A  | Ramp inside XWalk2?         | N/A  |
|                          | Road Slope (%)        | 2.7  |      | Clear Space?                | N/A  |
|                          | Road X Slope (%)      | 0.5  | N/A  | Clear Space to XWalk (in)   | N/A  |
| N/A                      | Any Obstructions?     | N/A  | N/A  | Storm Grate/Utility Hazard? | N/A  |
|                          | Obstruction Type      |      |      | Storm Grate/Utility Type    |      |
|                          |                       | N/A  |      |                             | N/A  |
|                          |                       |      | Yes  | Surface Condition? (G/P)    | Good |
| Alexander and the second |                       |      | No   | Curb Slope (%)              | 16.7 |