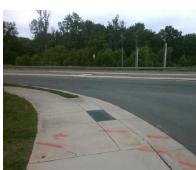

## Field Measurements/Component Compliance

Street 1 Name ENTRANCE
Stop Condition-Street 1 StopSign
Street 2 Name N/A
Stop Condition-Street 2 N/A

Possible Solutions:

Remove & Replace Curb Ramp With Two New Directional Ramps or Equivalent.

No Ramp Width (in)
No Ramp Width

Total Cost:

3200.00

| Compliance Description   |                       | Data | Comp | liance Description          | Data |
|--------------------------|-----------------------|------|------|-----------------------------|------|
| N/A                      | Ramp Length (in)      | 26.0 | Yes  | BlendTrans Slope (%)        | 4.5  |
| No                       | Ramp Width (in)       | 46.0 | Yes  | BlendTrans XSlope (%)       | 1.5  |
| N/A                      | Flare Type LT         | N/A  | N/A  | Flare Type RT               | N/A  |
| N/A                      | Flare Slope LT (%)    | N/A  | N/A  | Flare Slope RT (%)          | N/A  |
| N/A                      | Flare Traversable LT? | N/A  | N/A  | Flare Traversable RT?       | N/A  |
| N/A                      | Landing Length (in)   | N/A  | N/A  | DWS Provided?               | N/A  |
| N/A                      | Landing Width (in)    | N/A  | N/A  | DWS Contrast?               | N/A  |
| N/A                      | Landing Slope (%)     | N/A  | N/A  | DWS Length (in)             | N/A  |
| N/A                      | Landing X Slope (%)   | N/A  | N/A  | DWS Full Width?             | N/A  |
| N/A                      | Landing Curb? (Y/N)   | N/A  | N/A  | DWS Offset (in)             | N/A  |
| N/A                      | Shared Landing?       | N/A  |      |                             |      |
| N/A                      | Gutter Ponding?       | N/A  | N/A  | Gutter Slope (%)            | N/A  |
| N/A                      | Gutter Lip Ht (in)    | N/A  | N/A  | Gutter X Slope (%)          | N/A  |
| N/A                      | Painted X Walk1?      | No   | N/A  | Painted X Walk2?            | N/A  |
|                          | X Walk 1 Direction    | To W |      | X Walk 2 Direction          | N/A  |
|                          | X Walk 1 Width (in)   | N/A  |      | X Walk 2 Width (in)         | N/A  |
|                          | X Walk 1 Slope (%)    | 0.5  |      | X Walk 2 Slope (%)          | N/A  |
|                          | X Walk 1 X Slope (%)  | 2.7  |      | X Walk 2 X Slope (%)        | N/A  |
| N/A                      | Ramp inside XWalk1?   | N/A  | N/A  | Ramp inside XWalk2?         | N/A  |
|                          | Road Slope (%)        | 2.7  |      | Clear Space?                | N/A  |
|                          | Road X Slope (%)      | 0.5  | N/A  | Clear Space to XWalk (in)   | N/A  |
| N/A                      | Any Obstructions?     | N/A  | N/A  | Storm Grate/Utility Hazard? | N/A  |
|                          | Obstruction Type      |      |      | Storm Grate/Utility Type    |      |
|                          |                       | N/A  |      |                             | N/A  |
|                          |                       |      | Yes  | Surface Condition? (G/P)    | Good |
| Alexander and the second |                       |      | No   | Curb Slope (%)              | 16.7 |