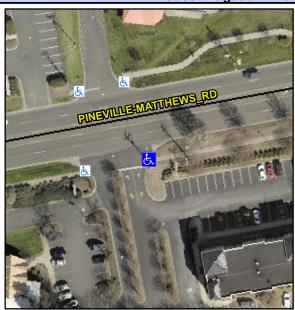

## Access Compliance Report Public Rights-of-Way (Curb Ramps)

Intersection ID: N/AMain Street:PINEVILLE-MATTHEWS\_RDCross Street: N/ALocation:SEADA ID: DC52BB961D92Ramp Type:PerpDiagInitial Pass/Fail: FailOverall Compliance: NoSeverity Score:10

## Field Measurements/Component Compliance

Street 1 Name
Stop Condition-Street 2
Street 2 Name
Stop Condition-Street 1

PINEVILLE-MATTHEWS RD
None
ENTRANCE

None

| Possible Solution               |          |  |  |  |  |
|---------------------------------|----------|--|--|--|--|
| Possible Solutions:             | <u>c</u> |  |  |  |  |
| Remove & Replace Curb Ramp With |          |  |  |  |  |
| Two New Directional Ramps or    |          |  |  |  |  |
| Equivalent.                     |          |  |  |  |  |
|                                 | N        |  |  |  |  |
|                                 | N.       |  |  |  |  |
|                                 | N        |  |  |  |  |
| Surveyor Notes:                 | N        |  |  |  |  |
| N/A                             | N        |  |  |  |  |
|                                 | N        |  |  |  |  |
|                                 | N        |  |  |  |  |
|                                 | N.       |  |  |  |  |
| PROW/ADA:                       | N        |  |  |  |  |
| Not Found, R304.5.1             | N.       |  |  |  |  |
|                                 | N.       |  |  |  |  |
|                                 |          |  |  |  |  |
|                                 | N        |  |  |  |  |
|                                 |          |  |  |  |  |
|                                 |          |  |  |  |  |
|                                 |          |  |  |  |  |