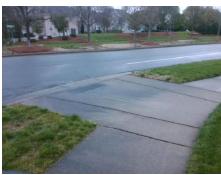

## Access Compliance Report Public Rights-of-Way (Curb Ramps)

Intersection ID: 24499 Main Street: BECKMORE\_PL Cross Street: SAINTFIELD\_PL Location: SW

ADA ID: DC52E0F2BF33 Ramp Type: Perp Initial Pass/Fail: Pass Overall Compliance: No Severity Score: 5

Total Cost: \$ 1850.00

| Field Measurements/Component Compliance |                       |        |      |                             |      |  |
|-----------------------------------------|-----------------------|--------|------|-----------------------------|------|--|
| Compliance Description                  |                       | Data   | Comp | liance Description          | Data |  |
| N/A                                     | Ramp Length (in)      | 96.0   | Yes  | Ramp Slope (%)              | 8.0  |  |
| Yes                                     | Ramp Width (in)       | 48.0   | Yes  | Ramp XSlope (%)             | 1.1  |  |
| N/A                                     | Flare Type LT         | Sloped | N/A  | Flare Type RT               | N/A  |  |
| N/A                                     | Flare Slope LT (%)    | 10.1   | Yes  | Flare Slope RT (%)          | 6.3  |  |
| N/A                                     | Flare Traversable LT? | Yes    | N/A  | Flare Traversable RT?       | Yes  |  |
| Yes                                     | Landing Length (in)   | 62.0   | Yes  | DWS Provided?               | Yes  |  |
| Yes                                     | Landing Width (in)    | 48.0   | Yes  | DWS Contrast?               | Yes  |  |
| No                                      | Landing Slope (%)     | 4.4    | Yes  | DWS Length (in)             | 24.5 |  |
| No                                      | Landing X Slope (%)   | 3.9    | No   | DWS Full Width?             | No   |  |
| N/A                                     | Landing Curb? (Y/N)   | No     | Yes  | DWS Offset (in)             | 2.0  |  |
| N/A                                     | Shared Landing?       | No     |      |                             |      |  |
| Yes                                     | Gutter Ponding?       | No     | Yes  | Gutter Slope (%)            | 2.1  |  |
| Yes                                     | Gutter Lip Ht (in)    | 0.0    | Yes  | Gutter X Slope (%)          | 2.5  |  |
| N/A                                     | Painted X Walk1?      | No     | N/A  | Painted X Walk2?            | N/A  |  |
|                                         | X Walk 1 Direction    | To E   |      | X Walk 2 Direction          | N/A  |  |
| N/A                                     | X Walk 1 Width (in)   | N/A    | N/A  | X Walk 2 Width (in)         | N/A  |  |
|                                         | X Walk 1 Slope (%)    | 6.7    |      | X Walk 2 Slope (%)          | N/A  |  |
|                                         | X Walk 1 X Slope (%)  | 3.0    |      | X Walk 2 X Slope (%)        | N/A  |  |
| N/A                                     | Ramp inside XWalk1?   | N/A    | N/A  | Ramp inside XWalk2?         | N/A  |  |
|                                         | Road Slope (%)        | N/A    | N/A  | Clear Space?                | Yes  |  |
|                                         | Road X Slope (%)      | N/A    | N/A  | Clear Space to XWalk (in)   | N/A  |  |
| Yes                                     | Any Obstructions?     | No     | Yes  | Storm Grate/Utility Hazard? | No   |  |
|                                         | Obstruction Type      |        |      | Storm Grate/Utility Type    |      |  |
|                                         |                       | N/A    |      |                             | N/A  |  |
|                                         |                       |        | Yes  | Surface Condition? (G/P)    | Good |  |