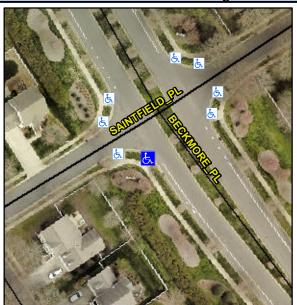

## Access Compliance Report Public Rights-of-Way (Curb Ramps)

Intersection ID: 24499 Main Street: BECKMORE\_PL Cross Street: SAINTFIELD\_PL Location: SW

ADA ID: DC52E0F2BF33 Ramp Type: Perp Initial Pass/Fail: Pass Overall Compliance: No Severity Score: 5