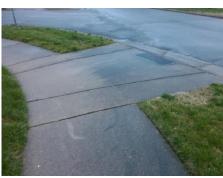

## Access Compliance Report Public Rights-of-Way (Curb Ramps)

Intersection ID: 24499 Main Street: BECKMORE\_PL Cross Street: SAINTFIELD\_PL Location: SW

ADA ID: DC52E0F2BF33 Ramp Type: Perp Initial Pass/Fail: Pass Overall Compliance: No Severity Score: 5

Total Cost: \$ 1850.00

| Field Measurements/Component Compliance |                       |        |      |                             |      |  |
|-----------------------------------------|-----------------------|--------|------|-----------------------------|------|--|
| Compliance Description                  |                       | Data   | Comp | liance Description          | Data |  |
| N/A                                     | Ramp Length (in)      | 96.0   | Yes  | Ramp Slope (%)              | 8.0  |  |
| Yes                                     | Ramp Width (in)       | 48.0   | Yes  | Ramp XSlope (%)             | 1.1  |  |
| N/A                                     | Flare Type LT         | Sloped | N/A  | Flare Type RT               | N/A  |  |
| N/A                                     | Flare Slope LT (%)    | 10.1   | Yes  | Flare Slope RT (%)          | 6.3  |  |
| N/A                                     | Flare Traversable LT? | Yes    | N/A  | Flare Traversable RT?       | Yes  |  |
| Yes                                     | Landing Length (in)   | 62.0   | Yes  | DWS Provided?               | Yes  |  |
| Yes                                     | Landing Width (in)    | 48.0   | Yes  | DWS Contrast?               | Yes  |  |
| No                                      | Landing Slope (%)     | 4.4    | Yes  | DWS Length (in)             | 24.5 |  |
| No                                      | Landing X Slope (%)   | 3.9    | No   | DWS Full Width?             | No   |  |
| N/A                                     | Landing Curb? (Y/N)   | No     | Yes  | DWS Offset (in)             | 2.0  |  |
| N/A                                     | Shared Landing?       | No     |      |                             |      |  |
| Yes                                     | Gutter Ponding?       | No     | Yes  | Gutter Slope (%)            | 2.1  |  |
| Yes                                     | Gutter Lip Ht (in)    | 0.0    | Yes  | Gutter X Slope (%)          | 2.5  |  |
| N/A                                     | Painted X Walk1?      | No     | N/A  | Painted X Walk2?            | N/A  |  |
|                                         | X Walk 1 Direction    | To E   |      | X Walk 2 Direction          | N/A  |  |
| N/A                                     | X Walk 1 Width (in)   | N/A    | N/A  | X Walk 2 Width (in)         | N/A  |  |
|                                         | X Walk 1 Slope (%)    | 6.7    |      | X Walk 2 Slope (%)          | N/A  |  |
|                                         | X Walk 1 X Slope (%)  | 3.0    |      | X Walk 2 X Slope (%)        | N/A  |  |
| N/A                                     | Ramp inside XWalk1?   | N/A    | N/A  | Ramp inside XWalk2?         | N/A  |  |
|                                         | Road Slope (%)        | N/A    | N/A  | Clear Space?                | Yes  |  |
|                                         | Road X Slope (%)      | N/A    | N/A  | Clear Space to XWalk (in)   | N/A  |  |
| Yes                                     | Any Obstructions?     | No     | Yes  | Storm Grate/Utility Hazard? | No   |  |
|                                         | Obstruction Type      |        |      | Storm Grate/Utility Type    |      |  |
|                                         |                       | N/A    |      |                             | N/A  |  |
|                                         |                       |        | Yes  | Surface Condition? (G/P)    | Good |  |