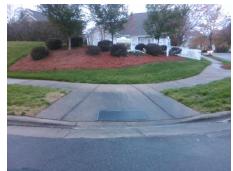

## Access Compliance Report Public Rights-of-Way (Curb Ramps)

Intersection ID: 24499 Main Street: BECKMORE\_PL Cross Street: SAINTFIELD\_PL Location: SW

ADA ID: DC52E0F2BF33 Ramp Type: Perp Initial Pass/Fail: Pass Overall Compliance: No Severity Score: 5

Total Cost: \$ 1850.00

| Field Measurements/Component Compliance |                       |        |      |                             |      |  |
|-----------------------------------------|-----------------------|--------|------|-----------------------------|------|--|
| Compliance Description                  |                       | Data   | Comp | liance Description          | Data |  |
| N/A                                     | Ramp Length (in)      | 96.0   | Yes  | Ramp Slope (%)              | 8.0  |  |
| Yes                                     | Ramp Width (in)       | 48.0   | Yes  | Ramp XSlope (%)             | 1.1  |  |
| N/A                                     | Flare Type LT         | Sloped | N/A  | Flare Type RT               | N/A  |  |
| N/A                                     | Flare Slope LT (%)    | 10.1   | Yes  | Flare Slope RT (%)          | 6.3  |  |
| N/A                                     | Flare Traversable LT? | Yes    | N/A  | Flare Traversable RT?       | Yes  |  |
| Yes                                     | Landing Length (in)   | 62.0   | Yes  | DWS Provided?               | Yes  |  |
| Yes                                     | Landing Width (in)    | 48.0   | Yes  | DWS Contrast?               | Yes  |  |
| No                                      | Landing Slope (%)     | 4.4    | Yes  | DWS Length (in)             | 24.5 |  |
| No                                      | Landing X Slope (%)   | 3.9    | No   | DWS Full Width?             | No   |  |
| N/A                                     | Landing Curb? (Y/N)   | No     | Yes  | DWS Offset (in)             | 2.0  |  |
| N/A                                     | Shared Landing?       | No     |      |                             |      |  |
| Yes                                     | Gutter Ponding?       | No     | Yes  | Gutter Slope (%)            | 2.1  |  |
| Yes                                     | Gutter Lip Ht (in)    | 0.0    | Yes  | Gutter X Slope (%)          | 2.5  |  |
| N/A                                     | Painted X Walk1?      | No     | N/A  | Painted X Walk2?            | N/A  |  |
|                                         | X Walk 1 Direction    | To E   |      | X Walk 2 Direction          | N/A  |  |
| N/A                                     | X Walk 1 Width (in)   | N/A    | N/A  | X Walk 2 Width (in)         | N/A  |  |
|                                         | X Walk 1 Slope (%)    | 6.7    |      | X Walk 2 Slope (%)          | N/A  |  |
|                                         | X Walk 1 X Slope (%)  | 3.0    |      | X Walk 2 X Slope (%)        | N/A  |  |
| N/A                                     | Ramp inside XWalk1?   | N/A    | N/A  | Ramp inside XWalk2?         | N/A  |  |
|                                         | Road Slope (%)        | N/A    | N/A  | Clear Space?                | Yes  |  |
|                                         | Road X Slope (%)      | N/A    | N/A  | Clear Space to XWalk (in)   | N/A  |  |
| Yes                                     | Any Obstructions?     | No     | Yes  | Storm Grate/Utility Hazard? | No   |  |
|                                         | Obstruction Type      |        |      | Storm Grate/Utility Type    |      |  |
|                                         |                       | N/A    |      |                             | N/A  |  |
|                                         |                       |        | Yes  | Surface Condition? (G/P)    | Good |  |