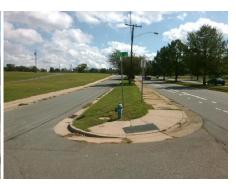

## Field Measurements/Component Compliance

Street 1 Name
Stop Condition-Street 2
Street 2 Name
Stop Condition-Street 1

REMOUNT RD None REMUS RD StopSign Possible Solutions:

Remove & Replace Curb Ramp With Two New Directional Ramps or Equivalent.

Surveyor Notes:

N/A

PROW/ADA:

Not Found, R304.5.1, R304.2.2, R304.5.3

Total Cost: \$ 3200.00

|     |                       | Data  |     | liance Description          | Data  |
|-----|-----------------------|-------|-----|-----------------------------|-------|
| N/A | Ramp Length (in)      | 59.0  | No  | Ramp Slope (%)              | 10.6  |
| No  | Ramp Width (in)       | 25.0  | No  | Ramp XSlope (%)             | 9.1   |
| N/A | Flare Type LT         | N/A   | N/A | Flare Type RT               | N/A   |
| N/A | Flare Slope LT (%)    | N/A   | N/A | Flare Slope RT (%)          | N/A   |
| N/A | Flare Traversable LT? | N/A   | N/A | Flare Traversable RT?       | N/A   |
| N/A | Landing Length (in)   | N/A   | N/A | DWS Provided?               | N/A   |
| N/A | Landing Width (in)    | N/A   | N/A | DWS Contrast?               | N/A   |
| N/A | Landing Slope (%)     | N/A   | N/A | DWS Length (in)             | N/A   |
| N/A | Landing X Slope (%)   | N/A   | N/A | DWS Full Width?             | N/A   |
| N/A | Landing Curb? (Y/N)   | N/A   | N/A | DWS Offset (in)             | N/A   |
| N/A | Shared Landing?       | N/A   |     |                             |       |
| N/A | Gutter Ponding?       | N/A   | N/A | Gutter Slope (%)            | N/A   |
| N/A | Gutter Lip Ht (in)    | N/A   | N/A | Gutter X Slope (%)          | N/A   |
| N/A | Painted X Walk1?      | No    | N/A | Painted X Walk2?            | No    |
|     | X Walk 1 Direction    | To NE |     | X Walk 2 Direction          | To NW |
| N/A | X Walk 1 Width (in)   | N/A   | N/A | X Walk 2 Width (in)         | N/A   |
|     | X Walk 1 Slope (%)    | 6.7   |     | X Walk 2 Slope (%)          | 4.9   |
|     | X Walk 1 X Slope (%)  | 4.5   |     | X Walk 2 X Slope (%)        | 2.0   |
| N/A | Ramp inside XWalk1?   | N/A   | N/A | Ramp inside XWalk2?         | N/A   |
|     | Road Slope (%)        | 6.0   | N/A | Clear Space?                | N/A   |
|     | Road X Slope (%)      | 2.8   | N/A | Clear Space to XWalk (in)   | N/A   |
| N/A | Any Obstructions?     | N/A   | N/A | Storm Grate/Utility Hazard? | N/A   |
|     | Obstruction Type      |       |     | Storm Grate/Utility Type    |       |
|     |                       | N/A   |     |                             | N/A   |
|     |                       |       | Yes | Surface Condition? (G/P)    | Good  |