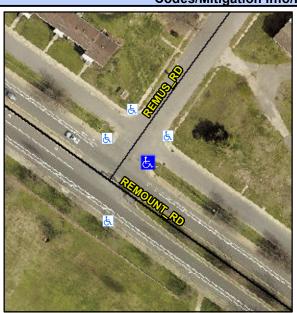

## Access Compliance Report Public Rights-of-Way (Curb Ramps)

Intersection ID: 14505 Main Street: REMOUNT\_RD Cross Street: REMUS\_RD Location: NE

ADA ID: DC5A12BDE818 Ramp Type: PerpDiag Initial Pass/Fail: Fail Overall Compliance: No Severity Score: 72.5

## Field Measurements/Component Compliance

Street 1 Name
Stop Condition-Street 2
Street 2 Name
Stop Condition-Street 1

REMOUNT RD None REMUS RD StopSign Possible Solutions:

Remove & Replace Curb Ramp With Two New Directional Ramps or Equivalent.