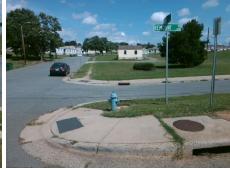

## Field Measurements/Component Compliance

Street 1 Name
Stop Condition-Street 2
Street 2 Name
Stop Condition-Street 1

REMOUNT RD None REMUS RD StopSign Possible Solutions:

Remove & Replace Curb Ramp With Two New Directional Ramps or Equivalent.

Surveyor Notes:

N/A

PROW/ADA:

Not Found, R304.5.1, R304.2.2, R304.5.3

Total Cost: \$ 3200.00

|     |                       | Data  |     | liance Description          | Data  |
|-----|-----------------------|-------|-----|-----------------------------|-------|
| N/A | Ramp Length (in)      | 59.0  | No  | Ramp Slope (%)              | 10.6  |
| No  | Ramp Width (in)       | 25.0  | No  | Ramp XSlope (%)             | 9.1   |
| N/A | Flare Type LT         | N/A   | N/A | Flare Type RT               | N/A   |
| N/A | Flare Slope LT (%)    | N/A   | N/A | Flare Slope RT (%)          | N/A   |
| N/A | Flare Traversable LT? | N/A   | N/A | Flare Traversable RT?       | N/A   |
| N/A | Landing Length (in)   | N/A   | N/A | DWS Provided?               | N/A   |
| N/A | Landing Width (in)    | N/A   | N/A | DWS Contrast?               | N/A   |
| N/A | Landing Slope (%)     | N/A   | N/A | DWS Length (in)             | N/A   |
| N/A | Landing X Slope (%)   | N/A   | N/A | DWS Full Width?             | N/A   |
| N/A | Landing Curb? (Y/N)   | N/A   | N/A | DWS Offset (in)             | N/A   |
| N/A | Shared Landing?       | N/A   |     |                             |       |
| N/A | Gutter Ponding?       | N/A   | N/A | Gutter Slope (%)            | N/A   |
| N/A | Gutter Lip Ht (in)    | N/A   | N/A | Gutter X Slope (%)          | N/A   |
| N/A | Painted X Walk1?      | No    | N/A | Painted X Walk2?            | No    |
|     | X Walk 1 Direction    | To NE |     | X Walk 2 Direction          | To NW |
| N/A | X Walk 1 Width (in)   | N/A   | N/A | X Walk 2 Width (in)         | N/A   |
|     | X Walk 1 Slope (%)    | 6.7   |     | X Walk 2 Slope (%)          | 4.9   |
|     | X Walk 1 X Slope (%)  | 4.5   |     | X Walk 2 X Slope (%)        | 2.0   |
| N/A | Ramp inside XWalk1?   | N/A   | N/A | Ramp inside XWalk2?         | N/A   |
|     | Road Slope (%)        | 6.0   | N/A | Clear Space?                | N/A   |
|     | Road X Slope (%)      | 2.8   | N/A | Clear Space to XWalk (in)   | N/A   |
| N/A | Any Obstructions?     | N/A   | N/A | Storm Grate/Utility Hazard? | N/A   |
|     | Obstruction Type      |       |     | Storm Grate/Utility Type    |       |
|     |                       | N/A   |     |                             | N/A   |
|     |                       |       | Yes | Surface Condition? (G/P)    | Good  |