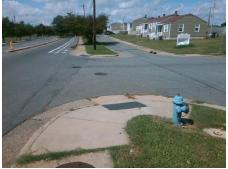

## Field Measurements/Component Compliance

Street 1 Name
Stop Condition-Street 2
Street 2 Name
Stop Condition-Street 1

REMOUNT RD None REMUS RD StopSign Possible Solutions:

Remove & Replace Curb Ramp With Two New Directional Ramps or Equivalent.

Surveyor Notes:

N/A

PROW/ADA:

Not Found, R304.5.1, R304.2.2, R304.5.3

Total Cost: \$ 3200.00

|     |                       | Data  |     | liance Description          | Data  |
|-----|-----------------------|-------|-----|-----------------------------|-------|
| N/A | Ramp Length (in)      | 59.0  | No  | Ramp Slope (%)              | 10.6  |
| No  | Ramp Width (in)       | 25.0  | No  | Ramp XSlope (%)             | 9.1   |
| N/A | Flare Type LT         | N/A   | N/A | Flare Type RT               | N/A   |
| N/A | Flare Slope LT (%)    | N/A   | N/A | Flare Slope RT (%)          | N/A   |
| N/A | Flare Traversable LT? | N/A   | N/A | Flare Traversable RT?       | N/A   |
| N/A | Landing Length (in)   | N/A   | N/A | DWS Provided?               | N/A   |
| N/A | Landing Width (in)    | N/A   | N/A | DWS Contrast?               | N/A   |
| N/A | Landing Slope (%)     | N/A   | N/A | DWS Length (in)             | N/A   |
| N/A | Landing X Slope (%)   | N/A   | N/A | DWS Full Width?             | N/A   |
| N/A | Landing Curb? (Y/N)   | N/A   | N/A | DWS Offset (in)             | N/A   |
| N/A | Shared Landing?       | N/A   |     |                             |       |
| N/A | Gutter Ponding?       | N/A   | N/A | Gutter Slope (%)            | N/A   |
| N/A | Gutter Lip Ht (in)    | N/A   | N/A | Gutter X Slope (%)          | N/A   |
| N/A | Painted X Walk1?      | No    | N/A | Painted X Walk2?            | No    |
|     | X Walk 1 Direction    | To NE |     | X Walk 2 Direction          | To NW |
| N/A | X Walk 1 Width (in)   | N/A   | N/A | X Walk 2 Width (in)         | N/A   |
|     | X Walk 1 Slope (%)    | 6.7   |     | X Walk 2 Slope (%)          | 4.9   |
|     | X Walk 1 X Slope (%)  | 4.5   |     | X Walk 2 X Slope (%)        | 2.0   |
| N/A | Ramp inside XWalk1?   | N/A   | N/A | Ramp inside XWalk2?         | N/A   |
|     | Road Slope (%)        | 6.0   | N/A | Clear Space?                | N/A   |
|     | Road X Slope (%)      | 2.8   | N/A | Clear Space to XWalk (in)   | N/A   |
| N/A | Any Obstructions?     | N/A   | N/A | Storm Grate/Utility Hazard? | N/A   |
|     | Obstruction Type      |       |     | Storm Grate/Utility Type    |       |
|     |                       | N/A   |     |                             | N/A   |
|     |                       |       | Yes | Surface Condition? (G/P)    | Good  |