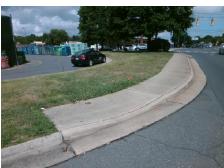

## Access Compliance Report Public Rights-of-Way (Curb Ramps)

Intersection ID: 10029226Main Street: JOHNSTON\_RDCross Street: N/ALocation:SWADA ID: DC5BFE126219Ramp Type: PerpInitial Pass/Fail: FailOverall Compliance: NoSeverity Score:10

## Field Measurements/Component Compliance

Street 1 Name ENTRANCE
Stop Condition-Street 2 None
Street 2 Name N/A
Stop Condition-Street 1 N/A

Possible Solutions:

Remove & Replace Entire Ramp.

Surveyor Notes:

N/A

PROW/ADA:

Not Found, R304.5.1, R304.5.3

Total Cost: \$ 1850.00

| Field Measurements/Component Compliance |                       |       |                        |                             |      |
|-----------------------------------------|-----------------------|-------|------------------------|-----------------------------|------|
| Compliance Description                  |                       | Data  | Compliance Description |                             | Data |
| N/A                                     | Ramp Length (in)      | 60.0  | Yes                    | Ramp Slope (%)              | 6.3  |
| No                                      | Ramp Width (in)       | 40.0  | No                     | Ramp XSlope (%)             | 3.7  |
| N/A                                     | Flare Type LT         | N/A   | N/A                    | Flare Type RT               | N/A  |
| N/A                                     | Flare Slope LT (%)    | N/A   | N/A                    | Flare Slope RT (%)          | N/A  |
| N/A                                     | Flare Traversable LT? | N/A   | N/A                    | Flare Traversable RT?       | N/A  |
| N/A                                     | Landing Length (in)   | N/A   | N/A                    | DWS Provided?               | N/A  |
| N/A                                     | Landing Width (in)    | N/A   | N/A                    | DWS Contrast?               | N/A  |
| N/A                                     | Landing Slope (%)     | N/A   | N/A                    | DWS Length (in)             | N/A  |
| N/A                                     | Landing X Slope (%)   | N/A   | N/A                    | DWS Full Width?             | N/A  |
| N/A                                     | Landing Curb? (Y/N)   | N/A   | N/A                    | DWS Offset (in)             | N/A  |
| N/A                                     | Shared Landing?       | N/A   |                        |                             |      |
| N/A                                     | Gutter Ponding?       | N/A   | N/A                    | Gutter Slope (%)            | N/A  |
| N/A                                     | Gutter Lip Ht (in)    | N/A   | N/A                    | Gutter X Slope (%)          | N/A  |
| N/A                                     | Painted X Walk1?      | No    | N/A                    | Painted X Walk2?            | N/A  |
|                                         | X Walk 1 Direction    | To SE |                        | X Walk 2 Direction          | N/A  |
| N/A                                     | X Walk 1 Width (in)   | N/A   | N/A                    | X Walk 2 Width (in)         | N/A  |
|                                         | X Walk 1 Slope (%)    | 2.8   |                        | X Walk 2 Slope (%)          | N/A  |
|                                         | X Walk 1 X Slope (%)  | 0.8   |                        | X Walk 2 X Slope (%)        | N/A  |
| N/A                                     | Ramp inside XWalk1?   | N/A   | N/A                    | Ramp inside XWalk2?         | N/A  |
|                                         | Road Slope (%)        | N/A   | N/A                    | Clear Space?                | N/A  |
|                                         | Road X Slope (%)      | N/A   | N/A                    | Clear Space to XWalk (in)   | N/A  |
| N/A                                     | Any Obstructions?     | N/A   | N/A                    | Storm Grate/Utility Hazard? | N/A  |
|                                         | Obstruction Type      |       |                        | Storm Grate/Utility Type    |      |
|                                         |                       | N/A   |                        |                             | N/A  |
|                                         |                       |       | Yes                    | Surface Condition? (G/P)    | Good |