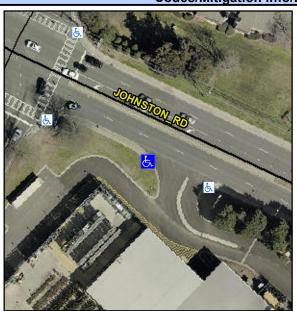

## Access Compliance Report Public Rights-of-Way (Curb Ramps)

Intersection ID: 10029226Main Street: JOHNSTON\_RDCross Street: N/ALocation:SWADA ID: DC5BFE126219Ramp Type: PerpInitial Pass/Fail: FailOverall Compliance: NoSeverity Score:10

## Field Measurements/Component Compliance

Street 1 Name ENTRANCE
Stop Condition-Street 2 None
Street 2 Name N/A
Stop Condition-Street 1 N/A

Possible Solutions:

Remove & Replace Entire Ramp.

Surveyor Notes:

N/A

PROW/ADA:

Not Found, R304.5.1, R304.5.3

Total Cost: \$ 1850.00

| Field Measurements/Component Compliance |                       |       |                        |                             |      |
|-----------------------------------------|-----------------------|-------|------------------------|-----------------------------|------|
| Compliance Description                  |                       | Data  | Compliance Description |                             | Data |
| N/A                                     | Ramp Length (in)      | 60.0  | Yes                    | Ramp Slope (%)              | 6.3  |
| No                                      | Ramp Width (in)       | 40.0  | No                     | Ramp XSlope (%)             | 3.7  |
| N/A                                     | Flare Type LT         | N/A   | N/A                    | Flare Type RT               | N/A  |
| N/A                                     | Flare Slope LT (%)    | N/A   | N/A                    | Flare Slope RT (%)          | N/A  |
| N/A                                     | Flare Traversable LT? | N/A   | N/A                    | Flare Traversable RT?       | N/A  |
| N/A                                     | Landing Length (in)   | N/A   | N/A                    | DWS Provided?               | N/A  |
| N/A                                     | Landing Width (in)    | N/A   | N/A                    | DWS Contrast?               | N/A  |
| N/A                                     | Landing Slope (%)     | N/A   | N/A                    | DWS Length (in)             | N/A  |
| N/A                                     | Landing X Slope (%)   | N/A   | N/A                    | DWS Full Width?             | N/A  |
| N/A                                     | Landing Curb? (Y/N)   | N/A   | N/A                    | DWS Offset (in)             | N/A  |
| N/A                                     | Shared Landing?       | N/A   |                        |                             |      |
| N/A                                     | Gutter Ponding?       | N/A   | N/A                    | Gutter Slope (%)            | N/A  |
| N/A                                     | Gutter Lip Ht (in)    | N/A   | N/A                    | Gutter X Slope (%)          | N/A  |
| N/A                                     | Painted X Walk1?      | No    | N/A                    | Painted X Walk2?            | N/A  |
|                                         | X Walk 1 Direction    | To SE |                        | X Walk 2 Direction          | N/A  |
| N/A                                     | X Walk 1 Width (in)   | N/A   | N/A                    | X Walk 2 Width (in)         | N/A  |
|                                         | X Walk 1 Slope (%)    | 2.8   |                        | X Walk 2 Slope (%)          | N/A  |
|                                         | X Walk 1 X Slope (%)  | 0.8   |                        | X Walk 2 X Slope (%)        | N/A  |
| N/A                                     | Ramp inside XWalk1?   | N/A   | N/A                    | Ramp inside XWalk2?         | N/A  |
|                                         | Road Slope (%)        | N/A   | N/A                    | Clear Space?                | N/A  |
|                                         | Road X Slope (%)      | N/A   | N/A                    | Clear Space to XWalk (in)   | N/A  |
| N/A                                     | Any Obstructions?     | N/A   | N/A                    | Storm Grate/Utility Hazard? | N/A  |
|                                         | Obstruction Type      |       |                        | Storm Grate/Utility Type    |      |
|                                         |                       | N/A   |                        |                             | N/A  |
|                                         |                       |       | Yes                    | Surface Condition? (G/P)    | Good |