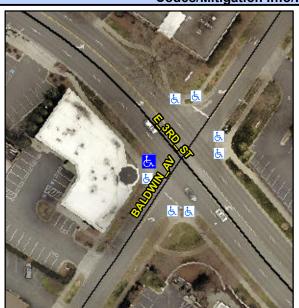

## Access Compliance Report Public Rights-of-Way (Curb Ramps)

Intersection ID: 14086 Main Street: BALDWIN\_AV Cross Street: E\_3RD\_ST Location: W

ADA ID: DC5C6193AC12 Ramp Type: Perp Initial Pass/Fail: Fail Overall Compliance: No Severity Score: 31.25

## Field Measurements/Component Compliance

| Street 1 Name           | E 3RD ST |
|-------------------------|----------|
| Stop Condition-Street 2 | None     |
| Street 2 Name           | N/A      |
| Stop Condition-Street 1 | N/A      |