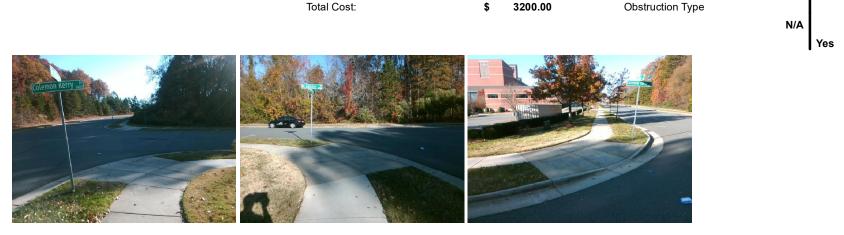

## Access Compliance Report Public Rights-of-Way (Curb Ramps)

|                                         |                                        | •<br>                                                                         |        | -                                              |                       |           |      |                             |           |
|-----------------------------------------|----------------------------------------|-------------------------------------------------------------------------------|--------|------------------------------------------------|-----------------------|-----------|------|-----------------------------|-----------|
| Intersection ID: 46769                  | 769 Main Street: MCALLISTER_DR         |                                                                               |        | treet:                                         | COLEMON_KERRY_D       | Location: | SW   |                             |           |
| ADA ID: DC62DDED6674                    | A ID: DC62DDED6674 Ramp Type: PerpDiag |                                                                               |        | Initial Pass/Fail: Fail Overall Compliance: No |                       |           |      | o Severity Score:           | 46.25     |
| Codes/Mitigation Info/Possible Solution |                                        |                                                                               |        | Field Measurements/Component Compliance        |                       |           |      |                             |           |
| Possible Solutions:                     |                                        |                                                                               |        | Compliance Description Data Compliance         |                       |           |      |                             | Data      |
|                                         | <u>E</u>                               | Remove & Replace Curb Ramp Wit<br>Two New Directional Ramps or<br>Equivalent. | /ith   | N/A                                            | Ramp Length (in)      | 73.5      | No   | Ramp Slope (%)              | 10.6      |
|                                         |                                        |                                                                               |        | No                                             | Ramp Width (in)       | 38.5      | No   | Ramp XSlope (%)             | 8.1       |
|                                         |                                        |                                                                               |        | N/A                                            | Flare Type LT         | N/A       | N/A  | Flare Type RT               | N/A       |
|                                         |                                        |                                                                               |        | N/A                                            | Flare Slope LT (%)    | N/A       | N/A  | Flare Slope RT (%)          | N/A       |
| and the second second                   |                                        |                                                                               |        | N/A                                            | Flare Traversable LT? | N/A       | N/A  | Flare Traversable RT?       | N/A       |
| MCALLIEU                                | IR DR                                  |                                                                               |        | N/A                                            | Landing Length (in)   | N/A       | N/A  | DWS Provided?               | N/A       |
| MOAUSCO                                 | L &                                    |                                                                               |        | N/A                                            | Landing Width (in)    | N/A       | N/A  | DWS Contrast?               | N/A       |
| the loss of the loss of the             |                                        | N/A                                                                           |        | N/A                                            | Landing Slope (%)     | N/A       | N/A  | DWS Length (in)             | N/A       |
|                                         |                                        | N/A                                                                           |        | N/A                                            | Landing X Slope (%)   | N/A       | N/A  | DWS Full Width?             | N/A       |
|                                         |                                        |                                                                               |        | N/A                                            | Landing Curb? (Y/N)   | N/A       | N/A  | DWS Offset (in)             | N/A       |
| A A A A A A A A A A A A A A A A A A A   |                                        | PROW/ADA:                                                                     |        | N/A                                            | Shared Landing?       | N/A       |      |                             |           |
| 1 de 1                                  |                                        |                                                                               |        | N/A                                            | Gutter Ponding?       | N/A       | N/A  | Gutter Slope (%)            | N/A       |
|                                         |                                        |                                                                               |        | N/A                                            | Gutter Lip Ht (in)    | N/A       | N/A  | Gutter X Slope (%)          | N/A       |
|                                         | E Bank                                 | Not Found, R304.5.1, R304.2.2,<br>R304.5.3                                    |        | N/A                                            | Painted X Walk1?      | No        | N/A  | Painted X Walk2?            | N/A<br>No |
| 2                                       |                                        | 1004.0.0                                                                      |        | 11/1                                           | X Walk 1 Direction    | To E      | 10/2 | X Walk 2 Direction          | To N      |
|                                         |                                        |                                                                               |        | N/A                                            | X Walk 1 Width (in)   | N/A       | N/A  | X Walk 2 Width (in)         | N/A       |
|                                         |                                        |                                                                               |        | N/A                                            |                       |           | N/A  |                             |           |
| Street 1 Name                           | COLEMON KERRY DR                       |                                                                               |        |                                                | X Walk 1 Slope (%)    | 0.2       |      | X Walk 2 Slope (%)          | 2.6       |
| Stop Condition-Street 2                 | StopSign                               |                                                                               |        |                                                | X Walk 1 X Slope (%)  | 3.5       |      | X Walk 2 X Slope (%)        | 5.0       |
| Street 2 Name                           | MCALLISTER DR                          |                                                                               |        | N/A                                            | Ramp inside XWalk1?   | N/A       | N/A  | Ramp inside XWalk2?         | N/A       |
| Stop Condition-Street 1                 | None                                   |                                                                               |        |                                                | Road Slope (%)        | 4.5       | N/A  | Clear Space?                | N/A       |
|                                         |                                        |                                                                               |        |                                                | Road X Slope (%)      | 2.9       | N/A  | Clear Space to XWalk (in)   | N/A       |
|                                         |                                        |                                                                               |        | N/A                                            | Any Obstructions?     | N/A       | N/A  | Storm Grate/Utility Hazard? | N/A       |
|                                         |                                        | Total Cost: \$ 32                                                             | 200.00 |                                                | Obstruction Type      |           |      | Storm Grate/Utility Type    |           |
|                                         |                                        |                                                                               |        |                                                |                       | N/A       |      |                             | N/A       |