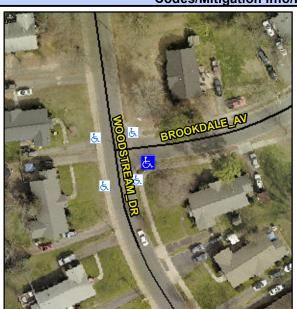

## **Access Compliance Report Public Rights-of-Way** (Curb Ramps)

Intersection ID: 21216 Main Street: BROOKDALE AV Cross Street: WOODSTREAM DR Location: SE **Overall Compliance: No Severity Score:** 1.25 ADA ID: DC693A0750E5 Ramp Type: Perp Initial Pass/Fail: Fail

## Field Measurements/Component Compliance

**BROOKDALE AV** Street 1 Name Stop Condition-Street 2 StopSign N/A Street 2 Name Stop Condition-Street 1 N/A Possible Solutions: Remove & Replace Entire Ramp. Surveyor Notes: N/A