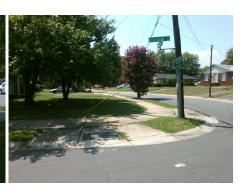

## Field Measurements/Component Compliance

**BROOKDALE AV** Street 1 Name Stop Condition-Street 2 StopSign N/A Street 2 Name Stop Condition-Street 1 N/A Possible Solutions: Remove & Replace Entire Ramp. Surveyor Notes: N/A

N/A PROW/ADA: N/A Not Found, R304.5.3 N/A N/A N/A N/A N/A Total Cost: 1850.00

Compliance Description Data Compliance Description Data Yes Ramp Slope (%) N/A Ramp Length (in) 52.0 7.1 No Ramp XSlope (%) Yes Ramp Width (in) 48.0 2.5 N/A N/A Flare Type LT N/A Flare Type RT N/A N/A N/A N/A Flare Slope RT (%) N/A Flare Slope LT (%) N/A Flare Traversable LT? N/A N/A Flare Traversable RT? N/A N/A N/A N/A **DWS Provided?** N/A Landing Length (in) N/A Landing Width (in) N/A N/A **DWS Contrast?** N/A N/A N/A N/A Landing Slope (%) DWS Length (in) N/A N/A Landing X Slope (%) N/A N/A DWS Full Width? N/A N/A Landing Curb? (Y/N) N/A N/A DWS Offset (in) N/A N/A Shared Landing? **Gutter Ponding?** N/A N/A Gutter Slope (%) N/A Gutter Lip Ht (in) N/A N/A Gutter X Slope (%) N/A Painted X Walk1? No N/A Painted X Walk2? N/A X Walk 1 Direction To N X Walk 2 Direction N/A N/A X Walk 1 Width (in) X Walk 2 Width (in) N/A X Walk 1 Slope (%) 4.2 X Walk 2 Slope (%) N/A X Walk 1 X Slope (%) 0.7 X Walk 2 X Slope (%) N/A N/A N/A Ramp inside XWalk2? Ramp inside XWalk1? N/A Road Slope (%) N/A N/A Clear Space? N/A Road X Slope (%) N/A N/A Clear Space to XWalk (in) N/A N/A Any Obstructions? N/A Storm Grate/Utility Hazard? N/A **Obstruction Type** Storm Grate/Utility Type N/A N/A