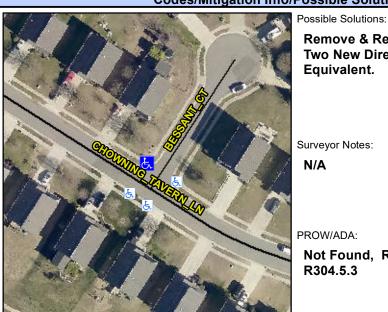

## **Access Compliance Report Public Rights-of-Way** (Curb Ramps)

Intersection ID: 42985 Main Street: BESSANT CT **Cross Street: CHOWNING TAVERN LN** Location: N **ADA ID: DC7A3B8A782F** Ramp Type: PerpDiag Initial Pass/Fail: Fail **Overall Compliance: No** Severity Score: 46.25

**Codes/Mitigation Info/Possible Solution** 

None

Field Measurements/Component Compliance

**CHOWNING TAVERN LN** Street 1 Name Stop Condition-Street 2 Street 2 Name **BESSANT CT** Stop Condition-Street 1 StopSign Remove & Replace Curb Ramp With Two New Directional Ramps or Equivalent.

Surveyor Notes:

N/A

PROW/ADA:

Not Found, R304.5.1, R304.2.2, R304.5.3

| Comp | liance Description    | Data  | Comp | liance | Description             | Data  |
|------|-----------------------|-------|------|--------|-------------------------|-------|
| N/A  | Ramp Length (in)      | 48.0  | No   | Ramp   | Slope (%)               | 10.5  |
| No   | Ramp Width (in)       | 43.0  | No   | Ramp   | XSlope (%)              | 9.1   |
| N/A  | Flare Type LT         | N/A   | N/A  | Flare  | Type RT                 | N/A   |
| N/A  | Flare Slope LT (%)    | N/A   | N/A  | Flare  | Slope RT (%)            | N/A   |
| N/A  | Flare Traversable LT? | N/A   | N/A  | Flare  | Traversable RT?         | N/A   |
| N/A  | Landing Length (in)   | N/A   | N/A  | DWS    | Provided?               | N/A   |
| N/A  | Landing Width (in)    | N/A   | N/A  | DWS    | Contrast?               | N/A   |
| N/A  | Landing Slope (%)     | N/A   | N/A  | DWS    | Length (in)             | N/A   |
| N/A  | Landing X Slope (%)   | N/A   | N/A  | DWS    | Full Width?             | N/A   |
| N/A  | Landing Curb? (Y/N)   | N/A   | N/A  | DWS    | Offset (in)             | N/A   |
| N/A  | Shared Landing?       | N/A   |      |        |                         |       |
| N/A  | Gutter Ponding?       | N/A   | N/A  | Gutte  | er Slope (%)            | N/A   |
| N/A  | Gutter Lip Ht (in)    | N/A   | N/A  | Gutte  | r X Slope (%)           | N/A   |
| N/A  | Painted X Walk1?      | No    | N/A  | Paint  | ed X Walk2?             | No    |
|      | X Walk 1 Direction    | To SW |      | X Wa   | lk 2 Direction          | To SE |
| N/A  | X Walk 1 Width (in)   | N/A   | N/A  | X Wa   | lk 2 Width (in)         | N/A   |
|      | X Walk 1 Slope (%)    | 3.3   |      | X Wa   | lk 2 Slope (%)          | 2.4   |
|      | X Walk 1 X Slope (%)  | 3.4   |      | X Wa   | lk 2 X Slope (%)        | 6.4   |
| N/A  | Ramp inside XWalk1?   | N/A   | N/A  | Ram    | inside XWalk2?          | N/A   |
|      | Road Slope (%)        | 5.7   | N/A  | Clear  | Space?                  | N/A   |
|      | Road X Slope (%)      | 0.3   | N/A  | Clear  | Space to XWalk (in)     | N/A   |
| N/A  | Any Obstructions?     | N/A   | N/A  | Storn  | n Grate/Utility Hazard? | N/A   |
|      | Obstruction Type      |       |      | Storn  | n Grate/Utility Type    |       |
|      |                       | N/A   |      |        |                         | N/A   |