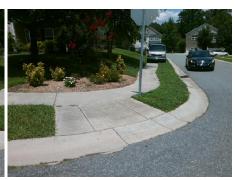

## **Access Compliance Report Public Rights-of-Way** (Curb Ramps)

Intersection ID: 42985 Main Street: BESSANT CT **Cross Street: CHOWNING TAVERN LN** Location: N **ADA ID: DC7A3B8A782F** Ramp Type: PerpDiag Initial Pass/Fail: Fail **Overall Compliance: No** Severity Score: 46.25

**Codes/Mitigation Info/Possible Solution** 

None

Field Measurements/Component Compliance

**CHOWNING TAVERN LN** Street 1 Name Stop Condition-Street 2 Street 2 Name **BESSANT CT** Stop Condition-Street 1 StopSign Remove & Replace Curb Ramp With Two New Directional Ramps or Equivalent.