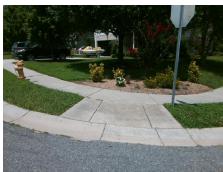

## **Access Compliance Report Public Rights-of-Way** (Curb Ramps)

Intersection ID: 42985 Main Street: BESSANT CT **Cross Street: CHOWNING TAVERN LN** Location: N **ADA ID: DC7A3B8A782F** Ramp Type: PerpDiag Initial Pass/Fail: Fail **Overall Compliance: No** Severity Score: 46.25

**Codes/Mitigation Info/Possible Solution** 

None

Field Measurements/Component Compliance

**CHOWNING TAVERN LN** Street 1 Name Stop Condition-Street 2 Street 2 Name **BESSANT CT** Stop Condition-Street 1 StopSign Remove & Replace Curb Ramp With Two New Directional Ramps or Equivalent.