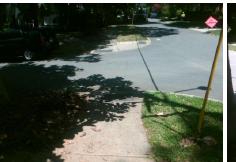

## Access Compliance Report Public Rights-of-Way (Curb Ramps)

Intersection ID: 18083Main Street:DELLWOOD\_AVCross Street: HILLSDALE\_AVLocation:SWADA ID: DC7C1D47ED7ARamp Type:PerpInitial Pass/Fail:FailOverall Compliance: NoSeverity Score:37.5

Total Cost:

1850.00

| Field Measurements/Component Compliance |                       |      |            |       |                         |      |  |  |
|-----------------------------------------|-----------------------|------|------------|-------|-------------------------|------|--|--|
| Compliance Description                  |                       | Data | Compliance |       | Description             | Data |  |  |
| N/A                                     | Ramp Length (in)      | 51.0 | No         | Ramp  | Slope (%)               | 10.7 |  |  |
| Yes                                     | Ramp Width (in)       | 55.5 | No         | Ramp  | XSlope (%)              | 7.0  |  |  |
| N/A                                     | Flare Type LT         | N/A  | N/A        | Flare | Type RT                 | N/A  |  |  |
| N/A                                     | Flare Slope LT (%)    | N/A  | N/A        | Flare | Slope RT (%)            | N/A  |  |  |
| N/A                                     | Flare Traversable LT? | N/A  | N/A        | Flare | Traversable RT?         | N/A  |  |  |
| N/A                                     | Landing Length (in)   | N/A  | N/A        | DWS   | Provided?               | N/A  |  |  |
| N/A                                     | Landing Width (in)    | N/A  | N/A        | DWS   | Contrast?               | N/A  |  |  |
| N/A                                     | Landing Slope (%)     | N/A  | N/A        | DWS   | Length (in)             | N/A  |  |  |
| N/A                                     | Landing X Slope (%)   | N/A  | N/A        | DWS   | Full Width?             | N/A  |  |  |
| N/A                                     | Landing Curb? (Y/N)   | N/A  | N/A        | DWS   | Offset (in)             | N/A  |  |  |
| N/A                                     | Shared Landing?       | N/A  |            |       |                         |      |  |  |
| N/A                                     | Gutter Ponding?       | N/A  | N/A        | Gutte | r Slope (%)             | N/A  |  |  |
| N/A                                     | Gutter Lip Ht (in)    | N/A  | N/A        | Gutte | r X Slope (%)           | N/A  |  |  |
| N/A                                     | Painted X Walk1?      | No   | N/A        | Paint | ed X Walk2?             | N/A  |  |  |
|                                         | X Walk 1 Direction    | To N |            | X Wa  | lk 2 Direction          | N/A  |  |  |
| N/A                                     | X Walk 1 Width (in)   | N/A  | N/A        | X Wa  | lk 2 Width (in)         | N/A  |  |  |
|                                         | X Walk 1 Slope (%)    | 0.8  |            | X Wa  | lk 2 Slope (%)          | N/A  |  |  |
|                                         | X Walk 1 X Slope (%)  | 5.4  |            | X Wa  | lk 2 X Slope (%)        | N/A  |  |  |
| N/A                                     | Ramp inside XWalk1?   | N/A  | N/A        | Ram   | inside XWalk2?          | N/A  |  |  |
|                                         | Road Slope (%)        | N/A  | N/A        | Clear | Space?                  | N/A  |  |  |
|                                         | Road X Slope (%)      | N/A  | N/A        | Clear | Space to XWalk (in)     | N/A  |  |  |
| N/A                                     | Any Obstructions?     | N/A  | N/A        | Storn | n Grate/Utility Hazard? | N/A  |  |  |
|                                         | Obstruction Type      |      |            | Storn | n Grate/Utility Type    |      |  |  |
|                                         |                       | N/A  |            |       |                         | N/A  |  |  |
|                                         |                       |      | Yes        | Surfa | ce Condition? (G/P)     | Good |  |  |