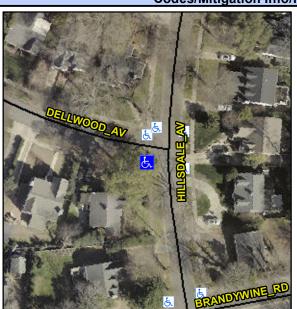

## Access Compliance Report Public Rights-of-Way (Curb Ramps)

Intersection ID: 18083Main Street:DELLWOOD\_AVCross Street: HILLSDALE\_AVLocation:SWADA ID: DC7C1D47ED7ARamp Type:PerpInitial Pass/Fail:FailOverall Compliance: NoSeverity Score:37.5

**Codes/Mitigation Info/Possible Solution** 

Street 1 Name

DELLWOOD AV
Stop Condition-Street 2
StopSign
Street 2 Name
N/A
Stop Condition-Street 1
N/A

| Possible Solutions:           | 9 |
|-------------------------------|---|
| Remove & Replace Entire Ramp. | N |
|                               | Y |
|                               | N |
|                               | N |
|                               | N |
|                               | N |
| Surveyor Notes:               | N |
| N/A                           | N |
|                               | N |
|                               | N |
|                               | N |
| PROW/ADA:                     | N |
| Not Found, R304.2.2, R304.5.3 | N |
|                               | N |
|                               | N |
|                               | N |