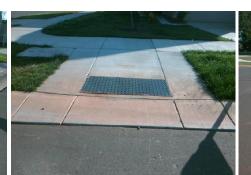

## Access Compliance Report Public Rights-of-Way (Curb Ramps)

| Intersection ID: 44929                  | Main Str  | Main Street: TWIN_BROOK_DR  |                                                |                                         | NATHAN_DR             | Location: | E                           |                             |      |  |
|-----------------------------------------|-----------|-----------------------------|------------------------------------------------|-----------------------------------------|-----------------------|-----------|-----------------------------|-----------------------------|------|--|
| ADA ID: DC8DDE7E7DE6                    | Ramp Ty   | Initial Pas                 | Initial Pass/Fail: Pass Overall Compliance: No |                                         |                       |           | o Severity Score:           | 0                           |      |  |
| Codes/Mitigation Info/Possible Solution |           |                             |                                                | Field Measurements/Component Compliance |                       |           |                             |                             |      |  |
|                                         | 11        | Possible Solutions:         | c                                              | Compliance Description                  |                       |           | Data Compliance Description |                             |      |  |
|                                         |           | Remove & Replace Entire Ram | D. N.                                          | /A                                      | Ramp Length (in)      | 94.5      | Yes                         | Ramp Slope (%)              | 5.9  |  |
|                                         | A TAN     |                             |                                                | es                                      | Ramp Width (in)       | 59.5      | Yes                         | Ramp XSlope (%)             | 0.4  |  |
|                                         | 1         |                             | N                                              | / <b>A</b>                              | Flare Type LT         | Sloped    | N/A                         | Flare Type RT               | N/A  |  |
| Stepped and the                         |           |                             | N                                              | / <b>A</b>                              | Flare Slope LT (%)    | 4.2       | N/A                         | Flare Slope RT (%)          | 7.5  |  |
|                                         |           |                             | N                                              | / <b>A</b>                              | Flare Traversable LT? | No        | N/A                         | Flare Traversable RT?       | No   |  |
| E CONTRACTOR                            |           |                             | Y                                              | es                                      | Landing Length (in)   | 59.5      | Yes                         | DWS Provided?               | Yes  |  |
|                                         |           | Surveyor Notes:             | Y                                              | es                                      | Landing Width (in)    | 59.5      | Yes                         | DWS Contrast?               | Yes  |  |
|                                         |           | N/A                         | Y                                              | es                                      | Landing Slope (%)     | 0.9       | Yes                         | DWS Length (in)             | 24.0 |  |
|                                         |           |                             | Y                                              | es                                      | Landing X Slope (%)   | 0.1       | Yes                         | DWS Full Width?             | Yes  |  |
|                                         |           |                             | N                                              | / <b>A</b>                              | Landing Curb? (Y/N)   | No        | No                          | DWS Offset (in)             | 4.5  |  |
| 1 Date                                  |           |                             | N                                              | / <b>A</b>                              | Shared Landing?       | No        |                             |                             |      |  |
|                                         |           | PROW/ADA:                   | Y                                              | es                                      | Gutter Ponding?       | No        | Yes                         | Gutter Slope (%)            | 1.4  |  |
|                                         |           | Not Found, R305.2           | Ye                                             | es                                      | Gutter Lip Ht (in)    | 0.0       | Yes                         | Gutter X Slope (%)          | 1.0  |  |
|                                         |           |                             | N                                              | / <b>A</b>                              | Painted X Walk1?      | No        | N/A                         | Painted X Walk2?            | N/A  |  |
|                                         | DAX 3     |                             |                                                |                                         | X Walk 1 Direction    | To SW     |                             | X Walk 2 Direction          | N/A  |  |
|                                         |           |                             | N                                              | / <b>A</b>                              | X Walk 1 Width (in)   | N/A       | N/A                         | X Walk 2 Width (in)         | N/A  |  |
| Street 1 Name                           | NATHAN DR | -                           |                                                |                                         | X Walk 1 Slope (%)    | 3.4       |                             | X Walk 2 Slope (%)          | N/A  |  |
| Stop Condition-Street 2                 | None      |                             |                                                |                                         | X Walk 1 X Slope (%)  | 1.2       |                             | X Walk 2 X Slope (%)        | N/A  |  |
| Street 2 Name                           | N/A       |                             | N                                              | / <b>A</b>                              | Ramp inside XWalk1?   | N/A       | N/A                         | Ramp inside XWalk2?         | N/A  |  |
| Stop Condition-Street 1                 | N/A       |                             |                                                |                                         | Road Slope (%)        | N/A       | N/A                         | Clear Space?                | Yes  |  |
|                                         |           |                             |                                                |                                         | Road X Slope (%)      | N/A       | N/A                         | Clear Space to XWalk (in)   | N/A  |  |
|                                         |           |                             | Y                                              | es                                      | Any Obstructions?     | No        | Yes                         | Storm Grate/Utility Hazard? | No   |  |
|                                         |           | Total Cost: \$              | 1850.00                                        |                                         | Obstruction Type      |           |                             | Storm Grate/Utility Type    |      |  |
|                                         |           |                             |                                                |                                         |                       | N/A       |                             |                             | N/A  |  |
|                                         |           |                             |                                                |                                         |                       |           |                             |                             |      |  |