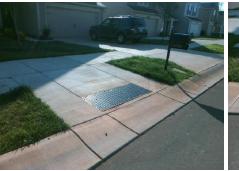

## Access Compliance Report Public Rights-of-Way (Curb Ramps)

| Intersection ID: 44929                  | Main Str  | Main Street: TWIN_BROOK_DR  |                                                |                                         | NATHAN_DR             | Location: | E                           |                             |      |  |
|-----------------------------------------|-----------|-----------------------------|------------------------------------------------|-----------------------------------------|-----------------------|-----------|-----------------------------|-----------------------------|------|--|
| ADA ID: DC8DDE7E7DE6                    | Ramp Ty   | Initial Pas                 | Initial Pass/Fail: Pass Overall Compliance: No |                                         |                       |           | o Severity Score:           | 0                           |      |  |
| Codes/Mitigation Info/Possible Solution |           |                             |                                                | Field Measurements/Component Compliance |                       |           |                             |                             |      |  |
|                                         | 11        | Possible Solutions:         | c                                              | Compliance Description                  |                       |           | Data Compliance Description |                             |      |  |
|                                         |           | Remove & Replace Entire Ram | D. N.                                          | /A                                      | Ramp Length (in)      | 94.5      | Yes                         | Ramp Slope (%)              | 5.9  |  |
|                                         | A TAN     |                             |                                                | es                                      | Ramp Width (in)       | 59.5      | Yes                         | Ramp XSlope (%)             | 0.4  |  |
|                                         | 1         |                             | N                                              | / <b>A</b>                              | Flare Type LT         | Sloped    | N/A                         | Flare Type RT               | N/A  |  |
| Stepped and the                         |           |                             | N                                              | / <b>A</b>                              | Flare Slope LT (%)    | 4.2       | N/A                         | Flare Slope RT (%)          | 7.5  |  |
|                                         |           |                             | N                                              | / <b>A</b>                              | Flare Traversable LT? | No        | N/A                         | Flare Traversable RT?       | No   |  |
| E CONTRACTOR                            |           |                             | Y                                              | es                                      | Landing Length (in)   | 59.5      | Yes                         | DWS Provided?               | Yes  |  |
|                                         |           | Surveyor Notes:             | Y                                              | es                                      | Landing Width (in)    | 59.5      | Yes                         | DWS Contrast?               | Yes  |  |
|                                         |           | N/A                         | Y                                              | es                                      | Landing Slope (%)     | 0.9       | Yes                         | DWS Length (in)             | 24.0 |  |
|                                         |           |                             | Y                                              | es                                      | Landing X Slope (%)   | 0.1       | Yes                         | DWS Full Width?             | Yes  |  |
|                                         |           |                             | N                                              | / <b>A</b>                              | Landing Curb? (Y/N)   | No        | No                          | DWS Offset (in)             | 4.5  |  |
| 1 Date                                  |           |                             | N                                              | / <b>A</b>                              | Shared Landing?       | No        |                             |                             |      |  |
|                                         |           | PROW/ADA:                   | Y                                              | es                                      | Gutter Ponding?       | No        | Yes                         | Gutter Slope (%)            | 1.4  |  |
|                                         |           | Not Found, R305.2           | Ye                                             | es                                      | Gutter Lip Ht (in)    | 0.0       | Yes                         | Gutter X Slope (%)          | 1.0  |  |
|                                         |           |                             | N                                              | / <b>A</b>                              | Painted X Walk1?      | No        | N/A                         | Painted X Walk2?            | N/A  |  |
|                                         | DAX 3     |                             |                                                |                                         | X Walk 1 Direction    | To SW     |                             | X Walk 2 Direction          | N/A  |  |
|                                         |           |                             | N                                              | / <b>A</b>                              | X Walk 1 Width (in)   | N/A       | N/A                         | X Walk 2 Width (in)         | N/A  |  |
| Street 1 Name                           | NATHAN DR | -                           |                                                |                                         | X Walk 1 Slope (%)    | 3.4       |                             | X Walk 2 Slope (%)          | N/A  |  |
| Stop Condition-Street 2                 | None      |                             |                                                |                                         | X Walk 1 X Slope (%)  | 1.2       |                             | X Walk 2 X Slope (%)        | N/A  |  |
| Street 2 Name                           | N/A       |                             | N                                              | / <b>A</b>                              | Ramp inside XWalk1?   | N/A       | N/A                         | Ramp inside XWalk2?         | N/A  |  |
| Stop Condition-Street 1                 | N/A       |                             |                                                |                                         | Road Slope (%)        | N/A       | N/A                         | Clear Space?                | Yes  |  |
|                                         |           |                             |                                                |                                         | Road X Slope (%)      | N/A       | N/A                         | Clear Space to XWalk (in)   | N/A  |  |
|                                         |           |                             | Y                                              | es                                      | Any Obstructions?     | No        | Yes                         | Storm Grate/Utility Hazard? | No   |  |
|                                         |           | Total Cost: \$              | 1850.00                                        |                                         | Obstruction Type      |           |                             | Storm Grate/Utility Type    |      |  |
|                                         |           |                             |                                                |                                         |                       | N/A       |                             |                             | N/A  |  |
|                                         |           |                             |                                                |                                         |                       |           |                             |                             |      |  |