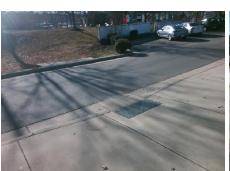

## **Access Compliance Report Public Rights-of-Way** (Curb Ramps)

Data

9.3

2.0

N/A

Good

Intersection ID: 10019990 Main Street: ARMORY DR Cross Street: N/A Location: NW Initial Pass/Fail: Fail **Overall Compliance: No Severity Score:** 12.5 **ADA ID: DC8F9F273E21** Ramp Type: Perp

N/A

N/A

To SE

ARMORY DR Street 1 Name Stop Condition-Street 2 None N/A Street 2 Name Stop Condition-Street 1 N/A

Possible Solutions: Remove & Replace Entire Ramp. Surveyor Notes: N/A PROW/ADA: R304.2.2

N/A 1850.00