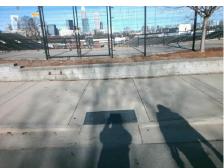

## **Access Compliance Report Public Rights-of-Way** (Curb Ramps)

Data

9.3

2.0

N/A

Good

Intersection ID: 10019990 Main Street: ARMORY DR Cross Street: N/A Location: NW Initial Pass/Fail: Fail **Overall Compliance: No Severity Score:** 12.5 **ADA ID: DC8F9F273E21** Ramp Type: Perp

N/A

N/A

To SE

ARMORY DR Street 1 Name Stop Condition-Street 2 None N/A Street 2 Name Stop Condition-Street 1 N/A

Possible Solutions: Remove & Replace Entire Ramp. Surveyor Notes: N/A PROW/ADA: R304.2.2

N/A 1850.00