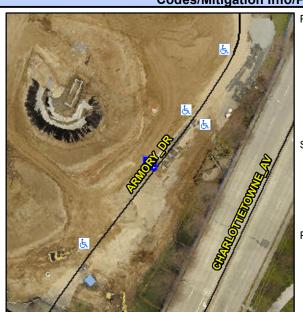

## **Access Compliance Report Public Rights-of-Way** (Curb Ramps)

Data

9.3

2.0

N/A

Good

Intersection ID: 10019990 Main Street: ARMORY DR Cross Street: N/A Location: NW Initial Pass/Fail: Fail **Overall Compliance: No Severity Score:** 12.5 **ADA ID: DC8F9F273E21** Ramp Type: Perp

N/A

N/A

To SE

ARMORY DR Street 1 Name Stop Condition-Street 2 None N/A Street 2 Name Stop Condition-Street 1 N/A

Possible Solutions: Remove & Replace Entire Ramp. Surveyor Notes: N/A PROW/ADA: R304.2.2

N/A 1850.00