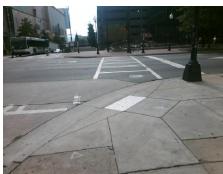

## Field Measurements/Component Compliance

Street 1 Name Stop Condition-Street 1 Street 2 Name Stop Condition-Street 2 Surveyor Notes: N/A PROW/ADA:

S COLLEGE ST Signal E 4TH ST Signal

Remove & Replace Curb Ramp With Two New Directional Ramps or **Equivalent. Restripe Crosswalk.** R304.5.3, R305.2, R207.1

Total Cost: 3400.00

| Compliance Description Data |                       |        | oliance Description | Data                        |        |
|-----------------------------|-----------------------|--------|---------------------|-----------------------------|--------|
| N/A                         | Ramp Length (in)      | 65.0   | Yes                 | BlendTrans Slope (%)        | 1.0    |
| Yes                         | Ramp Width (in)       | 48.0   | No                  | BlendTrans XSlope (%)       | 3.0    |
| N/A                         | Flare Type LT         | Sloped | N/A                 | Flare Type RT               | Sloped |
| N/A                         | Flare Slope LT (%)    | 3.5    | N/A                 | Flare Slope RT (%)          | 2.8    |
| N/A                         | Flare Traversable LT? | No     | N/A                 | Flare Traversable RT?       | No     |
| Yes                         | Landing Length (in)   | 48.0   | Yes                 | DWS Provided?               | Yes    |
| Yes                         | Landing Width (in)    | 48.0   | Yes                 | DWS Contrast?               | Yes    |
| Yes                         | Landing Slope (%)     | 1.5    | Yes                 | DWS Length (in)             | 25.0   |
| Yes                         | Landing X Slope (%)   | 0.7    | Yes                 | DWS Full Width?             | Yes    |
| N/A                         | Landing Curb? (Y/N)   | No     | No                  | DWS Offset (in)             | 4.0    |
| N/A                         | Shared Landing?       | No     |                     |                             |        |
| Yes                         | Gutter Ponding?       | No     | Yes                 | Gutter Slope (%)            | 0.2    |
| Yes                         | Gutter Lip Ht (in)    | 0.0    | Yes                 | Gutter X Slope (%)          | 0.4    |
| N/A                         | Painted X Walk1?      | Yes    | N/A                 | Painted X Walk2?            | Yes    |
|                             | X Walk 1 Direction    | To NE  |                     | X Walk 2 Direction          | To SE  |
|                             | X Walk 1 Width (in)   | 108.0  |                     | X Walk 2 Width (in)         | 110.0  |
|                             | X Walk 1 Slope (%)    | 0.1    |                     | X Walk 2 Slope (%)          | 0.1    |
|                             | X Walk 1 X Slope (%)  | 0.4    |                     | X Walk 2 X Slope (%)        | 0.3    |
| Yes                         | Ramp inside XWalk1?   | Yes    | No                  | Ramp inside XWalk2?         | No     |
|                             | Road Slope (%)        | 0.4    |                     | Clear Space?                | Yes    |
|                             | Road X Slope (%)      | 1.2    | Yes                 | Clear Space to XWalk (in)   | 48.0   |
| Yes                         | Any Obstructions?     | No     | Yes                 | Storm Grate/Utility Hazard? | No     |
|                             | Obstruction Type      |        | l                   | Storm Grate/Utility Type    |        |
|                             |                       | N/A    | l                   |                             | N/A    |
|                             |                       |        | Yes                 | Surface Condition? (G/P)    | Good   |
|                             |                       |        | N/A                 | Curb Slope (%)              | 2.2    |