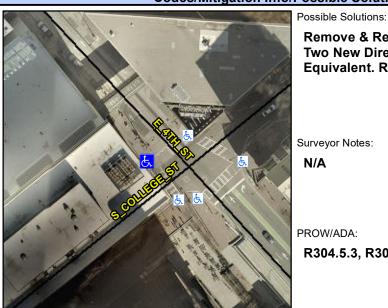

## **Access Compliance Report Public Rights-of-Way** (Curb Ramps)

Intersection ID: 12492 Main Street: S COLLEGE ST Cross Street: E 4TH ST Location: W

**Overall Compliance: No ADA ID: DC9072EC637A** Ramp Type: BlendTrans1 Initial Pass/Fail: Pass **Severity Score:** 0.25

## Field Measurements/Component Compliance

Street 1 Name Stop Condition-Street 1 Street 2 Name Stop Condition-Street 2 Surveyor Notes: N/A PROW/ADA:

S COLLEGE ST Signal E 4TH ST Signal

Remove & Replace Curb Ramp With Two New Directional Ramps or **Equivalent. Restripe Crosswalk.** R304.5.3, R305.2, R207.1