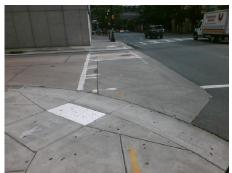

## Field Measurements/Component Compliance

Street 1 Name Stop Condition-Street 1 Street 2 Name Stop Condition-Street 2 Surveyor Notes: N/A PROW/ADA:

S COLLEGE ST Signal E 4TH ST Signal

Remove & Replace Curb Ramp With Two New Directional Ramps or **Equivalent. Restripe Crosswalk.** R304.5.3, R305.2, R207.1

Total Cost: 3400.00

| Compliance Description Data |                       |        | oliance Description | Data                        |        |
|-----------------------------|-----------------------|--------|---------------------|-----------------------------|--------|
| N/A                         | Ramp Length (in)      | 65.0   | Yes                 | BlendTrans Slope (%)        | 1.0    |
| Yes                         | Ramp Width (in)       | 48.0   | No                  | BlendTrans XSlope (%)       | 3.0    |
| N/A                         | Flare Type LT         | Sloped | N/A                 | Flare Type RT               | Sloped |
| N/A                         | Flare Slope LT (%)    | 3.5    | N/A                 | Flare Slope RT (%)          | 2.8    |
| N/A                         | Flare Traversable LT? | No     | N/A                 | Flare Traversable RT?       | No     |
| Yes                         | Landing Length (in)   | 48.0   | Yes                 | DWS Provided?               | Yes    |
| Yes                         | Landing Width (in)    | 48.0   | Yes                 | DWS Contrast?               | Yes    |
| Yes                         | Landing Slope (%)     | 1.5    | Yes                 | DWS Length (in)             | 25.0   |
| Yes                         | Landing X Slope (%)   | 0.7    | Yes                 | DWS Full Width?             | Yes    |
| N/A                         | Landing Curb? (Y/N)   | No     | No                  | DWS Offset (in)             | 4.0    |
| N/A                         | Shared Landing?       | No     |                     |                             |        |
| Yes                         | Gutter Ponding?       | No     | Yes                 | Gutter Slope (%)            | 0.2    |
| Yes                         | Gutter Lip Ht (in)    | 0.0    | Yes                 | Gutter X Slope (%)          | 0.4    |
| N/A                         | Painted X Walk1?      | Yes    | N/A                 | Painted X Walk2?            | Yes    |
|                             | X Walk 1 Direction    | To NE  |                     | X Walk 2 Direction          | To SE  |
|                             | X Walk 1 Width (in)   | 108.0  |                     | X Walk 2 Width (in)         | 110.0  |
|                             | X Walk 1 Slope (%)    | 0.1    |                     | X Walk 2 Slope (%)          | 0.1    |
|                             | X Walk 1 X Slope (%)  | 0.4    |                     | X Walk 2 X Slope (%)        | 0.3    |
| Yes                         | Ramp inside XWalk1?   | Yes    | No                  | Ramp inside XWalk2?         | No     |
|                             | Road Slope (%)        | 0.4    |                     | Clear Space?                | Yes    |
|                             | Road X Slope (%)      | 1.2    | Yes                 | Clear Space to XWalk (in)   | 48.0   |
| Yes                         | Any Obstructions?     | No     | Yes                 | Storm Grate/Utility Hazard? | No     |
|                             | Obstruction Type      |        | l                   | Storm Grate/Utility Type    |        |
|                             |                       | N/A    | l                   |                             | N/A    |
|                             |                       |        | Yes                 | Surface Condition? (G/P)    | Good   |
|                             |                       |        | N/A                 | Curb Slope (%)              | 2.2    |