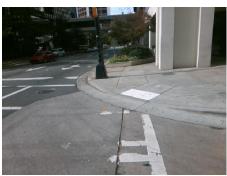

## Field Measurements/Component Compliance

Street 1 Name Stop Condition-Street 1 Street 2 Name Stop Condition-Street 2 Surveyor Notes: N/A PROW/ADA:

S COLLEGE ST Signal E 4TH ST Signal

Remove & Replace Curb Ramp With Two New Directional Ramps or **Equivalent. Restripe Crosswalk.** R304.5.3, R305.2, R207.1

Total Cost: 3400.00

| Compliance Description Data |                       |        | oliance Description | Data                        |        |
|-----------------------------|-----------------------|--------|---------------------|-----------------------------|--------|
| N/A                         | Ramp Length (in)      | 65.0   | Yes                 | BlendTrans Slope (%)        | 1.0    |
| Yes                         | Ramp Width (in)       | 48.0   | No                  | BlendTrans XSlope (%)       | 3.0    |
| N/A                         | Flare Type LT         | Sloped | N/A                 | Flare Type RT               | Sloped |
| N/A                         | Flare Slope LT (%)    | 3.5    | N/A                 | Flare Slope RT (%)          | 2.8    |
| N/A                         | Flare Traversable LT? | No     | N/A                 | Flare Traversable RT?       | No     |
| Yes                         | Landing Length (in)   | 48.0   | Yes                 | DWS Provided?               | Yes    |
| Yes                         | Landing Width (in)    | 48.0   | Yes                 | DWS Contrast?               | Yes    |
| Yes                         | Landing Slope (%)     | 1.5    | Yes                 | DWS Length (in)             | 25.0   |
| Yes                         | Landing X Slope (%)   | 0.7    | Yes                 | DWS Full Width?             | Yes    |
| N/A                         | Landing Curb? (Y/N)   | No     | No                  | DWS Offset (in)             | 4.0    |
| N/A                         | Shared Landing?       | No     |                     |                             |        |
| Yes                         | Gutter Ponding?       | No     | Yes                 | Gutter Slope (%)            | 0.2    |
| Yes                         | Gutter Lip Ht (in)    | 0.0    | Yes                 | Gutter X Slope (%)          | 0.4    |
| N/A                         | Painted X Walk1?      | Yes    | N/A                 | Painted X Walk2?            | Yes    |
|                             | X Walk 1 Direction    | To NE  |                     | X Walk 2 Direction          | To SE  |
|                             | X Walk 1 Width (in)   | 108.0  |                     | X Walk 2 Width (in)         | 110.0  |
|                             | X Walk 1 Slope (%)    | 0.1    |                     | X Walk 2 Slope (%)          | 0.1    |
|                             | X Walk 1 X Slope (%)  | 0.4    |                     | X Walk 2 X Slope (%)        | 0.3    |
| Yes                         | Ramp inside XWalk1?   | Yes    | No                  | Ramp inside XWalk2?         | No     |
|                             | Road Slope (%)        | 0.4    |                     | Clear Space?                | Yes    |
|                             | Road X Slope (%)      | 1.2    | Yes                 | Clear Space to XWalk (in)   | 48.0   |
| Yes                         | Any Obstructions?     | No     | Yes                 | Storm Grate/Utility Hazard? | No     |
|                             | Obstruction Type      |        | l                   | Storm Grate/Utility Type    |        |
|                             |                       | N/A    | l                   |                             | N/A    |
|                             |                       |        | Yes                 | Surface Condition? (G/P)    | Good   |
|                             |                       |        | N/A                 | Curb Slope (%)              | 2.2    |