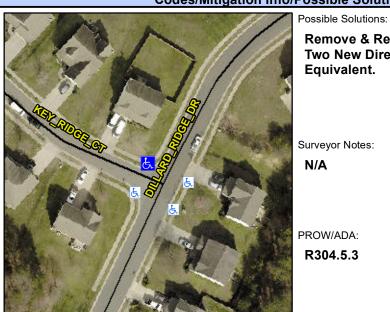

## **Access Compliance Report Public Rights-of-Way** (Curb Ramps)

Intersection ID: 42912 Main Street: DILLARD RIDGE DR Cross Street: KEY\_RIDGE\_CT Location: N **ADA ID: DC90EEACA337** Ramp Type: PerpDiag Initial Pass/Fail: Fail **Overall Compliance: No Severity Score:** 12.5

## Field Measurements/Component Compliance

Street 1 Name Stop Condition-Street 2 Street 2 Name Stop Condition-Street 1 **Remove & Replace Curb Ramp With** Two New Directional Ramps or Equivalent.

Surveyor Notes:

N/A

PROW/ADA:

R304.5.3

|    | KEY RIDGE CT    |
|----|-----------------|
|    | StopSign        |
| DI | ILLARD RIDGE DR |
|    | None            |
|    |                 |

Total Cost: 3200.00

| Comp | liance Description    | Data  | Comp | liance | Description             | Data  |
|------|-----------------------|-------|------|--------|-------------------------|-------|
| N/A  | Ramp Length (in)      | 96.0  | Yes  | Ramp   | Slope (%)               | 8.0   |
| Yes  | Ramp Width (in)       | 93.0  | No   | Ramp   | XSlope (%)              | 6.0   |
| N/A  | Flare Type LT         | N/A   | N/A  | Flare  | Type RT                 | N/A   |
| N/A  | Flare Slope LT (%)    | N/A   | N/A  | Flare  | Slope RT (%)            | N/A   |
| N/A  | Flare Traversable LT? | N/A   | N/A  | Flare  | Traversable RT?         | N/A   |
| N/A  | Landing Length (in)   | N/A   | N/A  | DWS    | Provided?               | N/A   |
| N/A  | Landing Width (in)    | N/A   | N/A  | DWS    | Contrast?               | N/A   |
| N/A  | Landing Slope (%)     | N/A   | N/A  | DWS    | Length (in)             | N/A   |
| N/A  | Landing X Slope (%)   | N/A   | N/A  | DWS    | Full Width?             | N/A   |
| N/A  | Landing Curb? (Y/N)   | N/A   | N/A  | DWS    | Offset (in)             | N/A   |
| N/A  | Shared Landing?       | N/A   |      |        |                         |       |
| N/A  | Gutter Ponding?       | N/A   | N/A  | Gutte  | er Slope (%)            | N/A   |
| N/A  | Gutter Lip Ht (in)    | N/A   | N/A  | Gutte  | r X Slope (%)           | N/A   |
| N/A  | Painted X Walk1?      | No    | N/A  | Paint  | ed X Walk2?             | No    |
|      | X Walk 1 Direction    | To SW |      | X Wa   | lk 2 Direction          | To SE |
| N/A  | X Walk 1 Width (in)   | N/A   | N/A  | X Wa   | lk 2 Width (in)         | N/A   |
|      | X Walk 1 Slope (%)    | 1.9   |      | X Wa   | lk 2 Slope (%)          | 4.7   |
|      | X Walk 1 X Slope (%)  | 3.8   |      | X Wa   | lk 2 X Slope (%)        | 1.6   |
| N/A  | Ramp inside XWalk1?   | N/A   | N/A  | Ramp   | o inside XWalk2?        | N/A   |
|      | Road Slope (%)        | 0.9   | N/A  | Clear  | Space?                  | N/A   |
|      | Road X Slope (%)      | 0.9   | N/A  | Clear  | Space to XWalk (in)     | N/A   |
| N/A  | Any Obstructions?     | N/A   | N/A  | Storn  | n Grate/Utility Hazard? | N/A   |
|      | Obstruction Type      |       | l    | Storn  | n Grate/Utility Type    |       |
|      |                       | N/A   |      |        |                         | N/A   |
|      |                       |       | Yes  | Surfa  | ce Condition? (G/P)     | Good  |