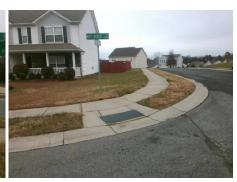

## **Access Compliance Report Public Rights-of-Way** (Curb Ramps)

Intersection ID: 42912 Main Street: DILLARD RIDGE DR Cross Street: KEY\_RIDGE\_CT Location: N **ADA ID: DC90EEACA337** Ramp Type: PerpDiag Initial Pass/Fail: Fail **Overall Compliance: No Severity Score:** 12.5

## Field Measurements/Component Compliance

Street 1 Name Stop Condition-Street 2 Street 2 Name Stop Condition-Street 1 **Remove & Replace Curb Ramp With** Two New Directional Ramps or Equivalent.

Surveyor Notes: