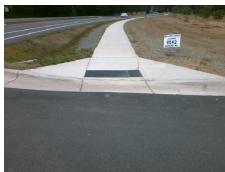

## Field Measurements/Component Compliance

N/A

Yes

Surface Condition? (G/P)

**FAWNDALE DR** Street 1 Name Stop Condition-Street 2 None N/A Street 2 Name Stop Condition-Street 1 N/A

Possible Solutions: Remove & Replace Entire Ramp. Surveyor Notes: N/A PROW/ADA: R304.2.2

1850.00

Compliance Description <u>Data</u> Compliance Description Ramp Length (in) No N/A 98.0 Ramp Slope (%) Yes Ramp XSlope (%) Yes Ramp Width (in) 62.0 N/A N/A Flare Type LT N/A Flare Type RT N/A N/A N/A Flare Slope RT (%) Flare Slope LT (%) N/A Flare Traversable LT? N/A N/A Flare Traversable RT? N/A N/A N/A **DWS Provided?** Landing Length (in) N/A Landing Width (in) N/A N/A **DWS Contrast?** N/A N/A N/A Landing Slope (%) DWS Length (in) N/A Landing X Slope (%) N/A N/A DWS Full Width? N/A Landing Curb? (Y/N) N/A N/A DWS Offset (in) N/A N/A Shared Landing? N/A **Gutter Ponding?** N/A N/A Gutter Slope (%) N/A Gutter Lip Ht (in) N/A N/A Gutter X Slope (%) N/A Painted X Walk1? No N/A Painted X Walk2? X Walk 1 Direction To SE X Walk 2 Direction N/A N/A N/A X Walk 2 Width (in) X Walk 1 Width (in) X Walk 1 Slope (%) 2.5 X Walk 2 Slope (%) X Walk 1 X Slope (%) 3.2 X Walk 2 X Slope (%) N/A N/A N/A Ramp inside XWalk2? Ramp inside XWalk1? Road Slope (%) N/A N/A Clear Space? N/A Road X Slope (%) N/A Clear Space to XWalk (in) N/A N/A Any Obstructions? N/A Storm Grate/Utility Hazard? **Obstruction Type** Storm Grate/Utility Type