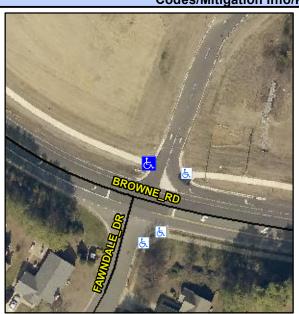

## **Access Compliance Report Public Rights-of-Way** (Curb Ramps)

Data

19.1

1.9

N/A

Good

Intersection ID: 3035 Main Street: BROWNE RD **Cross Street: FAWNDALE DR** Location: Ν Initial Pass/Fail: Fail **Overall Compliance: No Severity Score:** 25 ADA ID: DC937332F4B6 Ramp Type: Perp