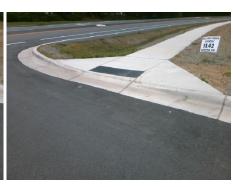

## Field Measurements/Component Compliance

N/A

Yes

Surface Condition? (G/P)

**FAWNDALE DR** Street 1 Name Stop Condition-Street 2 None N/A Street 2 Name Stop Condition-Street 1 N/A

Possible Solutions: Remove & Replace Entire Ramp. Surveyor Notes: N/A PROW/ADA: R304.2.2

1850.00

Compliance Description <u>Data</u> Compliance Description Ramp Length (in) No N/A 98.0 Ramp Slope (%) Yes Ramp XSlope (%) Yes Ramp Width (in) 62.0 N/A N/A Flare Type LT N/A Flare Type RT N/A N/A N/A Flare Slope RT (%) Flare Slope LT (%) N/A Flare Traversable LT? N/A N/A Flare Traversable RT? N/A N/A N/A **DWS Provided?** Landing Length (in) N/A Landing Width (in) N/A N/A **DWS Contrast?** N/A N/A N/A Landing Slope (%) DWS Length (in) N/A Landing X Slope (%) N/A N/A DWS Full Width? N/A Landing Curb? (Y/N) N/A N/A DWS Offset (in) N/A N/A Shared Landing? N/A **Gutter Ponding?** N/A N/A Gutter Slope (%) N/A Gutter Lip Ht (in) N/A N/A Gutter X Slope (%) N/A Painted X Walk1? No N/A Painted X Walk2? X Walk 1 Direction To SE X Walk 2 Direction N/A N/A N/A X Walk 2 Width (in) X Walk 1 Width (in) X Walk 1 Slope (%) 2.5 X Walk 2 Slope (%) X Walk 1 X Slope (%) 3.2 X Walk 2 X Slope (%) N/A N/A N/A Ramp inside XWalk2? Ramp inside XWalk1? Road Slope (%) N/A N/A Clear Space? N/A Road X Slope (%) N/A Clear Space to XWalk (in) N/A N/A Any Obstructions? N/A Storm Grate/Utility Hazard? **Obstruction Type** Storm Grate/Utility Type