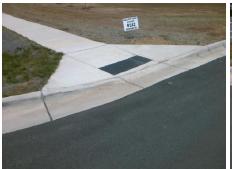

## Field Measurements/Component Compliance

N/A

Yes

Surface Condition? (G/P)

**FAWNDALE DR** Street 1 Name Stop Condition-Street 2 None N/A Street 2 Name Stop Condition-Street 1 N/A

Possible Solutions: Remove & Replace Entire Ramp. Surveyor Notes: N/A PROW/ADA: R304.2.2

1850.00

Compliance Description <u>Data</u> Compliance Description Ramp Length (in) No N/A 98.0 Ramp Slope (%) Yes Ramp XSlope (%) Yes Ramp Width (in) 62.0 N/A N/A Flare Type LT N/A Flare Type RT N/A N/A N/A Flare Slope RT (%) Flare Slope LT (%) N/A Flare Traversable LT? N/A N/A Flare Traversable RT? N/A N/A N/A **DWS Provided?** Landing Length (in) N/A Landing Width (in) N/A N/A **DWS Contrast?** N/A N/A N/A Landing Slope (%) DWS Length (in) N/A Landing X Slope (%) N/A N/A DWS Full Width? N/A Landing Curb? (Y/N) N/A N/A DWS Offset (in) N/A N/A Shared Landing? N/A **Gutter Ponding?** N/A N/A Gutter Slope (%) N/A Gutter Lip Ht (in) N/A N/A Gutter X Slope (%) N/A Painted X Walk1? No N/A Painted X Walk2? X Walk 1 Direction To SE X Walk 2 Direction N/A N/A N/A X Walk 2 Width (in) X Walk 1 Width (in) X Walk 1 Slope (%) 2.5 X Walk 2 Slope (%) X Walk 1 X Slope (%) 3.2 X Walk 2 X Slope (%) N/A N/A N/A Ramp inside XWalk2? Ramp inside XWalk1? Road Slope (%) N/A N/A Clear Space? N/A Road X Slope (%) N/A Clear Space to XWalk (in) N/A N/A Any Obstructions? N/A Storm Grate/Utility Hazard? **Obstruction Type** Storm Grate/Utility Type