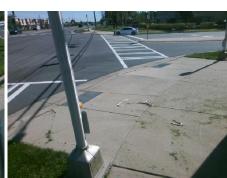

Total Cost:

1850.00

| Field Measurements/Component Compliance |                       |       |       |        |                       |      |  |  |  |
|-----------------------------------------|-----------------------|-------|-------|--------|-----------------------|------|--|--|--|
| Compl                                   | liance Description    | Data  | Compl | liance | Description           | Data |  |  |  |
| N/A                                     | Ramp Length (in)      | 95.0  | No    | Ramp   | Slope (%)             | 10.2 |  |  |  |
| Yes                                     | Ramp Width (in)       | 48.0  | No    | Ramp   | XSlope (%)            | 2.5  |  |  |  |
| N/A                                     | Flare Type LT         | N/A   | N/A   | Flare  | Type RT               | N/A  |  |  |  |
| N/A                                     | Flare Slope LT (%)    | N/A   | N/A   | Flare  | Slope RT (%)          | N/A  |  |  |  |
| N/A                                     | Flare Traversable LT? | N/A   | N/A   | Flare  | Traversable RT?       | N/A  |  |  |  |
| N/A                                     | Landing Length (in)   | N/A   | N/A   | DWS    | Provided?             | N/A  |  |  |  |
| N/A                                     | Landing Width (in)    | N/A   | N/A   | DWS    | Contrast?             | N/A  |  |  |  |
| N/A                                     | Landing Slope (%)     | N/A   | N/A   | DWS    | Length (in)           | N/A  |  |  |  |
| N/A                                     | Landing X Slope (%)   | N/A   | N/A   | DWS    | Full Width?           | N/A  |  |  |  |
| N/A                                     | Landing Curb? (Y/N)   | N/A   | N/A   | DWS    | Offset (in)           | N/A  |  |  |  |
| N/A                                     | Shared Landing?       | N/A   |       |        |                       |      |  |  |  |
| N/A                                     | Gutter Ponding?       | N/A   | N/A   | Gutte  | r Slope (%)           | N/A  |  |  |  |
| N/A                                     | Gutter Lip Ht (in)    | N/A   | N/A   | Gutte  | r X Slope (%)         | N/A  |  |  |  |
| N/A                                     | Painted X Walk1?      | Yes   | N/A   | Paint  | ed X Walk2?           | N/A  |  |  |  |
|                                         | X Walk 1 Direction    | To NW |       | X Wa   | lk 2 Direction        | N/A  |  |  |  |
| N/A                                     | X Walk 1 Width (in)   | 111.0 | N/A   | X Wa   | lk 2 Width (in)       | N/A  |  |  |  |
|                                         | X Walk 1 Slope (%)    | 2.0   |       | X Wa   | lk 2 Slope (%)        | N/A  |  |  |  |
|                                         | X Walk 1 X Slope (%)  | 1.7   |       | X Wa   | lk 2 X Slope (%)      | N/A  |  |  |  |
| N/A                                     | Ramp inside XWalk1?   | Yes   | N/A   | Ramp   | inside XWalk2?        | N/A  |  |  |  |
|                                         | Road Slope (%)        | N/A   | N/A   | Clear  | Space?                | N/A  |  |  |  |
|                                         | Road X Slope (%)      | N/A   | N/A   | Clear  | Space to XWalk (in)   | N/A  |  |  |  |
| N/A                                     | Any Obstructions?     | N/A   | N/A   | Storm  | Grate/Utility Hazard? | N/A  |  |  |  |
|                                         | Obstruction Type      |       |       | Storm  | Grate/Utility Type    |      |  |  |  |
|                                         |                       | N/A   |       |        |                       | N/A  |  |  |  |
|                                         |                       |       | Yes   | Surfa  | ce Condition? (G/P)   | Good |  |  |  |