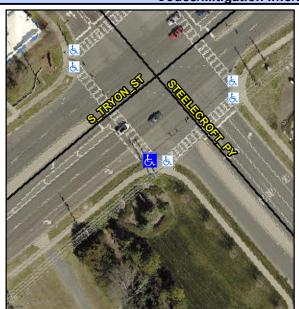

## Access Compliance Report Public Rights-of-Way (Curb Ramps)

Intersection ID: 50998Main Street: S\_TRYON\_STCross Street: STELECROFT\_PYLocation:SWADA ID: DC958DF73F8ERamp Type: PerpInitial Pass/Fail: FailOverall Compliance: NoSeverity Score: 13.75

## Field Measurements/Component Compliance

Street 1 Name S TRYON ST
Stop Condition-Street 2 Signal
Street 2 Name N/A
Stop Condition-Street 1 N/A

| Possible Solutions:           | <u>Co</u> |
|-------------------------------|-----------|
| Remove & Replace Entire Ramp. | N/A       |
|                               | Yes       |
|                               | N/A       |
|                               | N/A       |
|                               | N/A       |
|                               | N/A       |
| Surveyor Notes:               | N/A       |
| N/A                           | N/A       |
|                               | N/A       |
|                               | N/A       |
|                               | N/A       |
| PROW/ADA:                     | N/A       |
| R304.2.2, R304.5.3            | N/A       |
|                               | N/A       |
|                               | N/A       |
|                               | N/A       |