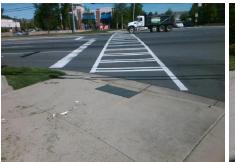

Total Cost:

1850.00

| Field Measurements/Component Compliance |                       |       |       |        |                       |      |  |  |  |
|-----------------------------------------|-----------------------|-------|-------|--------|-----------------------|------|--|--|--|
| Compl                                   | liance Description    | Data  | Compl | liance | Description           | Data |  |  |  |
| N/A                                     | Ramp Length (in)      | 95.0  | No    | Ramp   | Slope (%)             | 10.2 |  |  |  |
| Yes                                     | Ramp Width (in)       | 48.0  | No    | Ramp   | XSlope (%)            | 2.5  |  |  |  |
| N/A                                     | Flare Type LT         | N/A   | N/A   | Flare  | Type RT               | N/A  |  |  |  |
| N/A                                     | Flare Slope LT (%)    | N/A   | N/A   | Flare  | Slope RT (%)          | N/A  |  |  |  |
| N/A                                     | Flare Traversable LT? | N/A   | N/A   | Flare  | Traversable RT?       | N/A  |  |  |  |
| N/A                                     | Landing Length (in)   | N/A   | N/A   | DWS    | Provided?             | N/A  |  |  |  |
| N/A                                     | Landing Width (in)    | N/A   | N/A   | DWS    | Contrast?             | N/A  |  |  |  |
| N/A                                     | Landing Slope (%)     | N/A   | N/A   | DWS    | Length (in)           | N/A  |  |  |  |
| N/A                                     | Landing X Slope (%)   | N/A   | N/A   | DWS    | Full Width?           | N/A  |  |  |  |
| N/A                                     | Landing Curb? (Y/N)   | N/A   | N/A   | DWS    | Offset (in)           | N/A  |  |  |  |
| N/A                                     | Shared Landing?       | N/A   |       |        |                       |      |  |  |  |
| N/A                                     | Gutter Ponding?       | N/A   | N/A   | Gutte  | r Slope (%)           | N/A  |  |  |  |
| N/A                                     | Gutter Lip Ht (in)    | N/A   | N/A   | Gutte  | r X Slope (%)         | N/A  |  |  |  |
| N/A                                     | Painted X Walk1?      | Yes   | N/A   | Paint  | ed X Walk2?           | N/A  |  |  |  |
|                                         | X Walk 1 Direction    | To NW |       | X Wa   | lk 2 Direction        | N/A  |  |  |  |
| N/A                                     | X Walk 1 Width (in)   | 111.0 | N/A   | X Wa   | lk 2 Width (in)       | N/A  |  |  |  |
|                                         | X Walk 1 Slope (%)    | 2.0   |       | X Wa   | lk 2 Slope (%)        | N/A  |  |  |  |
|                                         | X Walk 1 X Slope (%)  | 1.7   |       | X Wa   | lk 2 X Slope (%)      | N/A  |  |  |  |
| N/A                                     | Ramp inside XWalk1?   | Yes   | N/A   | Ramp   | inside XWalk2?        | N/A  |  |  |  |
|                                         | Road Slope (%)        | N/A   | N/A   | Clear  | Space?                | N/A  |  |  |  |
|                                         | Road X Slope (%)      | N/A   | N/A   | Clear  | Space to XWalk (in)   | N/A  |  |  |  |
| N/A                                     | Any Obstructions?     | N/A   | N/A   | Storm  | Grate/Utility Hazard? | N/A  |  |  |  |
|                                         | Obstruction Type      |       |       | Storm  | Grate/Utility Type    |      |  |  |  |
|                                         |                       | N/A   |       |        |                       | N/A  |  |  |  |
|                                         |                       |       | Yes   | Surfa  | ce Condition? (G/P)   | Good |  |  |  |