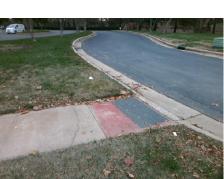

**Codes/Mitigation Info/Possible Solution** 

**ENTRANCE** Street 1 Name Stop Condition-Street 1 None Street 2 Name N/A Stop Condition-Street 2 N/A Possible Solutions: **Remove & Replace Curb Ramp With Two New Directional Ramps or** Equivalent. Surveyor Notes: **LOCATED ON ISLAND** PROW/ADA: R304.5.1, R304.5.3

Total Cost:

3200.00

| Field Measurements/Component Compliance |                       |       |      |                             |      |
|-----------------------------------------|-----------------------|-------|------|-----------------------------|------|
| Compliance Description                  |                       | Data  | Comp | liance Description          | Data |
| N/A                                     | Ramp Length (in)      | 49.0  | Yes  | BlendTrans Slope (%)        | 0.1  |
| No                                      | Ramp Width (in)       | 43.0  | No   | BlendTrans XSlope (%)       | 3.6  |
| N/A                                     | Flare Type LT         | N/A   | N/A  | Flare Type RT               | N/A  |
| N/A                                     | Flare Slope LT (%)    | N/A   | N/A  | Flare Slope RT (%)          | N/A  |
| N/A                                     | Flare Traversable LT? | No    | N/A  | Flare Traversable RT?       | No   |
| N/A                                     | Landing Length (in)   | N/A   | N/A  | DWS Provided?               | N/A  |
| N/A                                     | Landing Width (in)    | N/A   | N/A  | DWS Contrast?               | N/A  |
| N/A                                     | Landing Slope (%)     | N/A   | N/A  | DWS Length (in)             | N/A  |
| N/A                                     | Landing X Slope (%)   | N/A   | N/A  | DWS Full Width?             | N/A  |
| N/A                                     | Landing Curb? (Y/N)   | N/A   | N/A  | DWS Offset (in)             | N/A  |
| N/A                                     | Shared Landing?       | N/A   |      |                             |      |
| N/A                                     | Gutter Ponding?       | N/A   | N/A  | Gutter Slope (%)            | N/A  |
| N/A                                     | Gutter Lip Ht (in)    | N/A   | N/A  | Gutter X Slope (%)          | N/A  |
| N/A                                     | Painted X Walk1?      | No    | N/A  | Painted X Walk2?            | N/A  |
|                                         | X Walk 1 Direction    | To SE |      | X Walk 2 Direction          | N/A  |
|                                         | X Walk 1 Width (in)   | N/A   |      | X Walk 2 Width (in)         | N/A  |
|                                         | X Walk 1 Slope (%)    | 1.1   |      | X Walk 2 Slope (%)          | N/A  |
|                                         | X Walk 1 X Slope (%)  | 3.2   |      | X Walk 2 X Slope (%)        | N/A  |
| N/A                                     | Ramp inside XWalk1?   | N/A   | N/A  | Ramp inside XWalk2?         | N/A  |
|                                         | Road Slope (%)        | 3.2   |      | Clear Space?                | N/A  |
|                                         | Road X Slope (%)      | 1.1   | N/A  | Clear Space to XWalk (in)   | N/A  |
| N/A                                     | Any Obstructions?     | N/A   | N/A  | Storm Grate/Utility Hazard? | N/A  |
|                                         | Obstruction Type      |       |      | Storm Grate/Utility Type    |      |
|                                         |                       | N/A   |      |                             | N/A  |
|                                         |                       |       | Yes  | Surface Condition? (G/P)    | Good |
|                                         | 1                     |       | N/A  | Curb Slope (%)              | 2.9  |