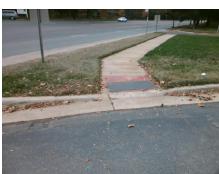

**Codes/Mitigation Info/Possible Solution** 

**ENTRANCE** Street 1 Name Stop Condition-Street 1 None Street 2 Name N/A Stop Condition-Street 2 N/A Possible Solutions: **Remove & Replace Curb Ramp With Two New Directional Ramps or** Equivalent. Surveyor Notes: **LOCATED ON ISLAND** PROW/ADA: R304.5.1, R304.5.3

Total Cost:

3200.00

| Field Measurements/Component Compliance |                       |       |      |                             |      |
|-----------------------------------------|-----------------------|-------|------|-----------------------------|------|
| Compliance Description                  |                       | Data  | Comp | liance Description          | Data |
| N/A                                     | Ramp Length (in)      | 49.0  | Yes  | BlendTrans Slope (%)        | 0.1  |
| No                                      | Ramp Width (in)       | 43.0  | No   | BlendTrans XSlope (%)       | 3.6  |
| N/A                                     | Flare Type LT         | N/A   | N/A  | Flare Type RT               | N/A  |
| N/A                                     | Flare Slope LT (%)    | N/A   | N/A  | Flare Slope RT (%)          | N/A  |
| N/A                                     | Flare Traversable LT? | No    | N/A  | Flare Traversable RT?       | No   |
| N/A                                     | Landing Length (in)   | N/A   | N/A  | DWS Provided?               | N/A  |
| N/A                                     | Landing Width (in)    | N/A   | N/A  | DWS Contrast?               | N/A  |
| N/A                                     | Landing Slope (%)     | N/A   | N/A  | DWS Length (in)             | N/A  |
| N/A                                     | Landing X Slope (%)   | N/A   | N/A  | DWS Full Width?             | N/A  |
| N/A                                     | Landing Curb? (Y/N)   | N/A   | N/A  | DWS Offset (in)             | N/A  |
| N/A                                     | Shared Landing?       | N/A   |      |                             |      |
| N/A                                     | Gutter Ponding?       | N/A   | N/A  | Gutter Slope (%)            | N/A  |
| N/A                                     | Gutter Lip Ht (in)    | N/A   | N/A  | Gutter X Slope (%)          | N/A  |
| N/A                                     | Painted X Walk1?      | No    | N/A  | Painted X Walk2?            | N/A  |
|                                         | X Walk 1 Direction    | To SE |      | X Walk 2 Direction          | N/A  |
|                                         | X Walk 1 Width (in)   | N/A   |      | X Walk 2 Width (in)         | N/A  |
|                                         | X Walk 1 Slope (%)    | 1.1   |      | X Walk 2 Slope (%)          | N/A  |
|                                         | X Walk 1 X Slope (%)  | 3.2   |      | X Walk 2 X Slope (%)        | N/A  |
| N/A                                     | Ramp inside XWalk1?   | N/A   | N/A  | Ramp inside XWalk2?         | N/A  |
|                                         | Road Slope (%)        | 3.2   |      | Clear Space?                | N/A  |
|                                         | Road X Slope (%)      | 1.1   | N/A  | Clear Space to XWalk (in)   | N/A  |
| N/A                                     | Any Obstructions?     | N/A   | N/A  | Storm Grate/Utility Hazard? | N/A  |
|                                         | Obstruction Type      |       |      | Storm Grate/Utility Type    |      |
|                                         |                       | N/A   |      |                             | N/A  |
|                                         |                       |       | Yes  | Surface Condition? (G/P)    | Good |
|                                         | 1                     |       | N/A  | Curb Slope (%)              | 2.9  |