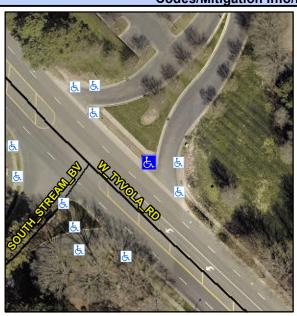

## **Access Compliance Report Public Rights-of-Way** (Curb Ramps)

Intersection ID: N/A Main Street: W\_TYVOLA\_RD **Cross Street: N/A** Location: NE ADA ID: DC95EB78E0CF Ramp Type: BlendTrans1 Initial Pass/Fail: Fail **Overall Compliance: No Severity Score:** 10

**Codes/Mitigation Info/Possible Solution** 

**ENTRANCE** Street 1 Name Stop Condition-Street 1 None Street 2 Name N/A Stop Condition-Street 2 N/A Possible Solutions: **Remove & Replace Curb Ramp With Two New Directional Ramps or** Equivalent. Surveyor Notes: **LOCATED ON ISLAND** PROW/ADA: R304.5.1, R304.5.3