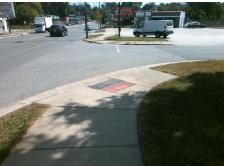

Surface Condition? (G/P)

ST GEORGE ST Street 1 Name Stop Condition-Street 2 StopSign N/A Street 2 Name Stop Condition-Street 1 N/A

Remove & Replace Entire Ramp. Surveyor Notes: N/A PROW/ADA: Not Found, R304.5.1, R304.2.2