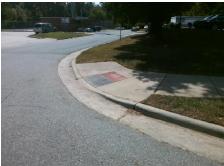

Surface Condition? (G/P)

ST GEORGE ST Street 1 Name Stop Condition-Street 2 StopSign N/A Street 2 Name Stop Condition-Street 1 N/A

Remove & Replace Entire Ramp. Surveyor Notes: N/A PROW/ADA: Not Found, R304.5.1, R304.2.2