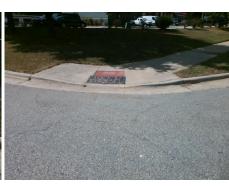

Surface Condition? (G/P)

ST GEORGE ST Street 1 Name Stop Condition-Street 2 StopSign N/A Street 2 Name Stop Condition-Street 1 N/A

Remove & Replace Entire Ramp. Surveyor Notes: N/A PROW/ADA: Not Found, R304.5.1, R304.2.2