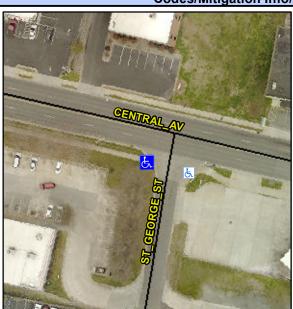

## **Access Compliance Report Public Rights-of-Way** (Curb Ramps)

Data

9.0

2.0

N/A

Good

Intersection ID: 13398 Main Street: CENTRAL AV Cross Street: ST GEORGE ST Location: SW

**Overall Compliance: No ADA ID: DC992F351CF3** Ramp Type: Perp Initial Pass/Fail: Fail Severity Score: 21.25