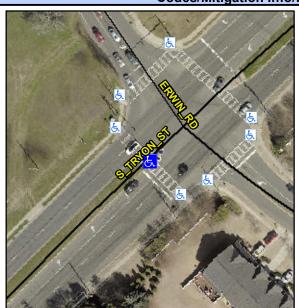

## Access Compliance Report Public Rights-of-Way (Curb Ramps)

Intersection ID: 23663Main Street: S\_TRYON\_STCross Street: ERWIN\_RDLocation: WADA ID: DC9A039D5F64Ramp Type: MedianPerpInitial Pass/Fail: PassOverall Compliance: NoSeverity Score: 2.5

## Field Measurements/Component Compliance

| Street 1 Name           | S TRYON ST |
|-------------------------|------------|
| Stop Condition-Street 2 | Signal     |
| Street 2 Name           | N/A        |
| Stop Condition-Street 1 | N/A        |