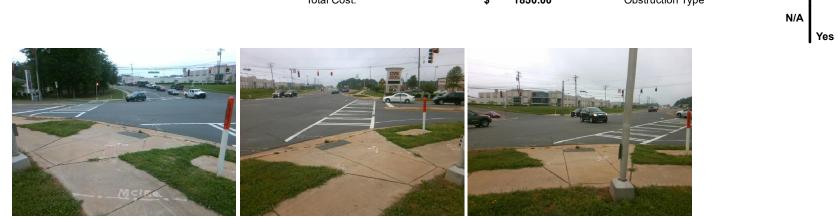

## Access Compliance Report Public Rights-of-Way (Curb Ramps)

|                                         |                                            |                      | -                                       | -                                              | -   |                       |                             |                   |                             |          |
|-----------------------------------------|--------------------------------------------|----------------------|-----------------------------------------|------------------------------------------------|-----|-----------------------|-----------------------------|-------------------|-----------------------------|----------|
| Intersection ID: N/A                    | Main Street: STEEL_CREEK_RD                |                      |                                         | Cross Street: SHOPTON_RD                       |     |                       |                             |                   | Location:                   | <u>N</u> |
| ADA ID: DC9C45B34FB5                    | B5 Ramp Type: Perp                         |                      |                                         | Initial Pass/Fail: Fail Overall Compliance: No |     |                       |                             | o Severity Score: | 21.25                       |          |
| Codes/Mitigation Info/Possible Solution |                                            |                      | Field Measurements/Component Compliance |                                                |     |                       |                             |                   |                             |          |
|                                         | Contract and                               | Possible Solutions:  |                                         | Compliance Description                         |     |                       | Data Compliance Description |                   |                             | Data     |
| and the second                          | These Mr.                                  | Remove & Replace Er  | ntire Ramp                              |                                                | N/A | Ramp Length (in)      | 99.0                        | No                | Ramp Slope (%)              | 8.8      |
|                                         |                                            | -                    | -                                       |                                                | No  | Ramp Width (in)       | 47.0                        | Yes               | Ramp XSlope (%)             | 0.2      |
| Contraction of the second               |                                            |                      |                                         |                                                | N/A | Flare Type LT         | N/A                         | N/A               | Flare Type RT               | N/A      |
|                                         |                                            |                      |                                         |                                                | N/A | Flare Slope LT (%)    | N/A                         | N/A               | Flare Slope RT (%)          | N/A      |
|                                         |                                            |                      |                                         |                                                | N/A | Flare Traversable LT? | N/A                         | N/A               | Flare Traversable RT?       | N/A      |
|                                         | SII SI                                     |                      |                                         |                                                | N/A | Landing Length (in)   | N/A                         | N/A               | DWS Provided?               | N/A      |
|                                         | A AT A                                     | Surveyor Notes:      |                                         |                                                | N/A | Landing Width (in)    | N/A                         | N/A               | DWS Contrast?               | N/A      |
| L. E.                                   | Contraction of the second                  | N/A                  |                                         |                                                | N/A | Landing Slope (%)     | N/A                         | N/A               | DWS Length (in)             | N/A      |
| The second second                       | BI - SAL                                   |                      |                                         |                                                | N/A | Landing X Slope (%)   | N/A                         | N/A               | DWS Full Width?             | N/A      |
| and the 1st                             | St And |                      |                                         |                                                | N/A | Landing Curb? (Y/N)   | N/A                         | N/A               | DWS Offset (in)             | N/A      |
| The Yest                                | 6. S                                       |                      |                                         |                                                | N/A | Shared Landing?       | N/A                         |                   |                             |          |
| 5                                       | 6                                          | PROW/ADA:            |                                         |                                                | N/A | Gutter Ponding?       | N/A                         | N/A               | Gutter Slope (%)            | N/A      |
| X                                       | A A A                                      | Not Found, R304.5.1, | R304.2.2                                |                                                | N/A | Gutter Lip Ht (in)    | N/A                         | N/A               | Gutter X Slope (%)          | N/A      |
|                                         | · BALL                                     | ,                    |                                         |                                                | N/A | Painted X Walk1?      | Yes                         | N/A               | Painted X Walk2?            | N/A      |
| 1411 50.                                |                                            |                      |                                         |                                                |     | X Walk 1 Direction    | To SW                       |                   | X Walk 2 Direction          | N/A      |
|                                         |                                            |                      |                                         |                                                | N/A | X Walk 1 Width (in)   | 116.0                       | N/A               | X Walk 2 Width (in)         | N/A      |
| Street 1 Name                           | SHOPTON RD                                 | -                    |                                         |                                                |     | X Walk 1 Slope (%)    | 1.5                         |                   | X Walk 2 Slope (%)          | N/A      |
| Stop Condition-Street 2                 | Signal                                     |                      |                                         |                                                |     | X Walk 1 X Slope (%)  | 1.3                         |                   | X Walk 2 X Slope (%)        | N/A      |
| Street 2 Name                           | N/A                                        |                      |                                         |                                                | N/A | Ramp inside XWalk1?   | Yes                         | N/A               | Ramp inside XWalk2?         | N/A      |
| Stop Condition-Street 1                 | N/A                                        |                      |                                         |                                                |     | Road Slope (%)        | N/A                         | N/A               | Clear Space?                | N/A      |
|                                         |                                            |                      |                                         |                                                |     | Road X Slope (%)      | N/A                         | N/A               | Clear Space to XWalk (in)   | N/A      |
|                                         |                                            |                      |                                         |                                                | N/A | Any Obstructions?     | N/A                         | N/A               | Storm Grate/Utility Hazard? | N/A      |
|                                         |                                            | Total Cost:          | \$                                      | 1850.00                                        |     | Obstruction Type      |                             |                   | Storm Grate/Utility Type    |          |
|                                         |                                            |                      |                                         |                                                |     |                       | N/A                         |                   |                             | N/A      |
| 1                                       |                                            |                      |                                         |                                                |     |                       |                             | I                 |                             |          |