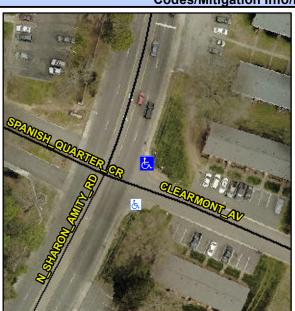

Cross Street: N SHARON AMITY RD Location: Intersection ID: 14848 Main Street: CLEARMONT AV Ε **Overall Compliance: No** 12.5 ADA ID: DC9FB363C4D0 Ramp Type: Perp Initial Pass/Fail: Fail **Severity Score:** 

52.0

N/A

N/A

N/A

**CLEARMONT AV** Street 1 Name Stop Condition-Street 2 StopSign N/A Street 2 Name Stop Condition-Street 1 N/A Possible Solutions: Compliance Description N/A Remove & Replace Entire Ramp. Yes N/A N/A Surveyor Notes: N/A PROW/ADA: Not Found, R304.2.2