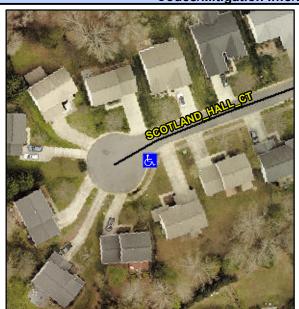

## **Access Compliance Report Public Rights-of-Way** (Curb Ramps)

Data

13.3

0.9

N/A

N/A

N/A

Intersection ID: 10037433 Main Street: SCOTLAND HALL CT Cross Street: N/A Location: SE Initial Pass/Fail: Fail **Overall Compliance: No ADA ID: DCA330A7549A** Ramp Type: Perp Severity Score: 33.75

N/A

N/A

Flare Traversable LT?

SCOTLAND HALL CT Street 1 Name Stop Condition-Street 2 None N/A Street 2 Name Stop Condition-Street 1 N/A

| Possible Solutions:           | Comp | liance | Description     |
|-------------------------------|------|--------|-----------------|
| Remove & Replace Entire Ramp. | N/A  | Ram    | Length (in)     |
| ·                             | No   | Ram    | o Width (in)    |
|                               | N/A  | Flare  | Type LT         |
|                               | N/A  | Flare  | Slope LT (%)    |
|                               | N/A  | Flare  | Traversable LT  |
|                               | N/A  | Land   | ing Length (in) |
| Surveyor Notes:               | N/A  | Land   | ing Width (in)  |
| N/A                           | N/A  | Land   | ing Slope (%)   |
|                               | N/A  | Land   | ing X Slope (%  |
|                               | N/A  | Land   | ing Curb? (Y/N  |
|                               | N/A  | Share  | ed Landing?     |
| PROW/ADA:                     | N/A  | Gutte  | er Ponding?     |
| Not Found, R304.5.1, R304.2.2 | N/A  | Gutte  | er Lip Ht (in)  |
|                               | N/A  | Paint  | ed X Walk1?     |
|                               |      | X Wa   | lk 1 Direction  |
|                               | N/A  | X Wa   | lk 1 Width (in) |
|                               |      | X Wa   | lk 1 Slope (%)  |
|                               |      | X Wa   | lk 1 X Slope (% |
|                               | N/A  | Ram    | o inside XWalk  |
|                               |      | Poor   | Slope (%)       |