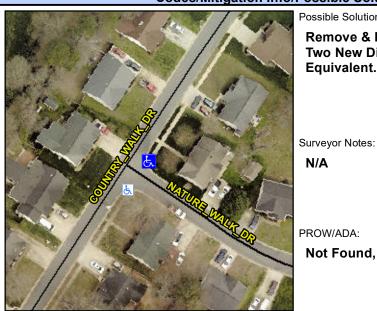

## **Access Compliance Report Public Rights-of-Way** (Curb Ramps)

Intersection ID: N/A Main Street: COUNTRY WALK DR Cross Street: NATURE\_WALK\_DR Location: ADA ID: DCA7400E7AE3 Ramp Type: PerpDiag Initial Pass/Fail: Fail **Overall Compliance: No Severity Score:** 10

## Field Measurements/Component Compliance

Street 1 Name Stop Condition-Street 2 Street 2 Name Stop Condition-Street 1 **COUNTRY WALK DR** None **NATURE WALK DR** None

Possible Solutions: Remove & Replace Curb Ramp With **Two New Directional Ramps or** Equivalent.