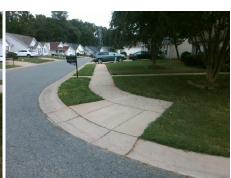

## **Access Compliance Report Public Rights-of-Way** (Curb Ramps)

Intersection ID: N/A Main Street: COUNTRY WALK DR Cross Street: NATURE\_WALK\_DR Location: ADA ID: DCA7400E7AE3 Ramp Type: PerpDiag Initial Pass/Fail: Fail **Overall Compliance: No Severity Score:** 10

## Field Measurements/Component Compliance

Street 1 Name Stop Condition-Street 2 Street 2 Name Stop Condition-Street 1 **COUNTRY WALK DR** None **NATURE WALK DR** None

Possible Solutions: Remove & Replace Curb Ramp With **Two New Directional Ramps or** Equivalent.