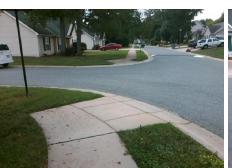

## **Access Compliance Report Public Rights-of-Way** (Curb Ramps)

Intersection ID: N/A Main Street: COUNTRY WALK DR Cross Street: NATURE\_WALK\_DR Location: ADA ID: DCA7400E7AE3 Ramp Type: PerpDiag Initial Pass/Fail: Fail **Overall Compliance: No Severity Score:** 10

## Field Measurements/Component Compliance

Street 1 Name Stop Condition-Street 2 Street 2 Name Stop Condition-Street 1 **COUNTRY WALK DR** None **NATURE WALK DR** None

Possible Solutions: Remove & Replace Curb Ramp With **Two New Directional Ramps or** Equivalent.