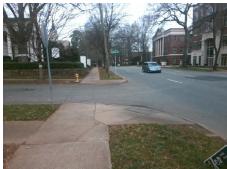

**Codes/Mitigation Info/Possible Solution** 

Field Measurements/Component Compliance

Street 1 Name Stop Condition-Street 2 Street 2 Name Stop Condition-Street 1 E MOREHEAD ST None AROSA AV StopSign

Remove & Replace Curb Ramp With Two New Directional Ramps or Equivalent.

Surveyor Notes:

Possible Solutions:

4.2.2, R304.5.3

|     | N/A                       |
|-----|---------------------------|
| 100 | PROW/ADA: Not Found, R304 |
| Т   |                           |
| е   |                           |
| V   |                           |
| n   |                           |
|     |                           |
|     | T                         |