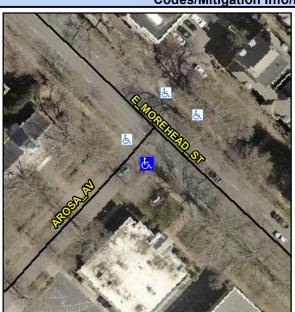

## **Access Compliance Report Public Rights-of-Way** (Curb Ramps)

Intersection ID: 14226 Main Street: AROSA AV **Cross Street: E MOREHEAD ST** Location: Ramp Type: PerpDiag **Overall Compliance: No** ADA ID: DCA7C9614571 Initial Pass/Fail: Fail Severity Score: 13.75

**Codes/Mitigation Info/Possible Solution** 

Field Measurements/Component Compliance

Street 1 Name Stop Condition-Street 2 Street 2 Name Stop Condition-Street 1 E MOREHEAD ST None AROSA AV StopSign

Remove & Replace Curb Ramp With Two New Directional Ramps or Equivalent.