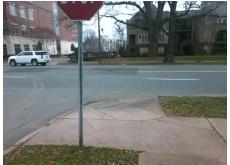

**Codes/Mitigation Info/Possible Solution** 

Field Measurements/Component Compliance

Street 1 Name Stop Condition-Street 2 Street 2 Name Stop Condition-Street 1 E MOREHEAD ST None AROSA AV StopSign

Remove & Replace Curb Ramp With Two New Directional Ramps or Equivalent.

Surveyor Notes:

Possible Solutions:

4.2.2, R304.5.3

|     | N/A                       |
|-----|---------------------------|
| 100 | PROW/ADA: Not Found, R304 |
| Т   |                           |
| е   |                           |
| V   |                           |
| n   |                           |
|     |                           |
|     | T                         |