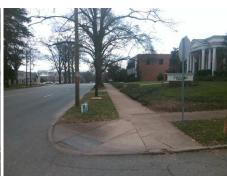

**Codes/Mitigation Info/Possible Solution** 

Field Measurements/Component Compliance

Street 1 Name Stop Condition-Street 2 Street 2 Name Stop Condition-Street 1 E MOREHEAD ST None AROSA AV StopSign

Remove & Replace Curb Ramp With Two New Directional Ramps or Equivalent.

Surveyor Notes:

Possible Solutions:

4.2.2, R304.5.3

|     | N/A                       |
|-----|---------------------------|
| 100 | PROW/ADA: Not Found, R304 |
| Т   |                           |
| е   |                           |
| V   |                           |
| n   |                           |
|     |                           |
|     | T                         |