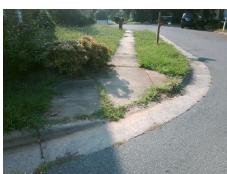

## **Access Compliance Report Public Rights-of-Way** (Curb Ramps)

Intersection ID: 6582 Main Street: LIGON CT **Cross Street: PAMELA LORRAINE DR** Location: ADA ID: DCAA5BD0A9E7 Ramp Type: BlendTrans1 Initial Pass/Fail: Fail **Overall Compliance: No Severity Score:** 12.5

Surveyor Notes:

N/A

PROW/ADA:

Not Found, R304.5.3

Total Cost:

3200.00

| Field Measurements/Component Compliance |                       |      |       |                             |      |
|-----------------------------------------|-----------------------|------|-------|-----------------------------|------|
| Compliance Description                  |                       | Data | Compl | iance Description           | Data |
| N/A                                     | Ramp Length (in)      | 73.0 | Yes   | BlendTrans Slope (%)        | 2.1  |
| Yes                                     | Ramp Width (in)       | 48.0 | No    | BlendTrans XSlope (%)       | 6.2  |
| N/A                                     | Flare Type LT         | N/A  | N/A   | Flare Type RT               | N/A  |
| N/A                                     | Flare Slope LT (%)    | N/A  | N/A   | Flare Slope RT (%)          | N/A  |
| N/A                                     | Flare Traversable LT? | N/A  | N/A   | Flare Traversable RT?       | N/A  |
| N/A                                     | Landing Length (in)   | N/A  | N/A   | DWS Provided?               | N/A  |
| N/A                                     | Landing Width (in)    | N/A  | N/A   | DWS Contrast?               | N/A  |
| N/A                                     | Landing Slope (%)     | N/A  | N/A   | DWS Length (in)             | N/A  |
| N/A                                     | Landing X Slope (%)   | N/A  | N/A   | DWS Full Width?             | N/A  |
| N/A                                     | Landing Curb? (Y/N)   | N/A  | N/A   | DWS Offset (in)             | N/A  |
| N/A                                     | Shared Landing?       | N/A  |       |                             |      |
| N/A                                     | Gutter Ponding?       | N/A  | N/A   | Gutter Slope (%)            | N/A  |
| N/A                                     | Gutter Lip Ht (in)    | N/A  | N/A   | Gutter X Slope (%)          | N/A  |
| N/A                                     | Painted X Walk1?      | No   | N/A   | Painted X Walk2?            | N/A  |
|                                         | X Walk 1 Direction    | To N |       | X Walk 2 Direction          | N/A  |
|                                         | X Walk 1 Width (in)   | N/A  |       | X Walk 2 Width (in)         | N/A  |
|                                         | X Walk 1 Slope (%)    | 2.2  |       | X Walk 2 Slope (%)          | N/A  |
|                                         | X Walk 1 X Slope (%)  | 1.5  |       | X Walk 2 X Slope (%)        | N/A  |
| N/A                                     | Ramp inside XWalk1?   | N/A  | N/A   | Ramp inside XWalk2?         | N/A  |
|                                         | Road Slope (%)        | 1.5  |       | Clear Space?                | N/A  |
|                                         | Road X Slope (%)      | 2.2  | N/A   | Clear Space to XWalk (in)   | N/A  |
| N/A                                     | Any Obstructions?     | N/A  | N/A   | Storm Grate/Utility Hazard? | N/A  |
|                                         | Obstruction Type      |      |       | Storm Grate/Utility Type    |      |
|                                         |                       | N/A  |       |                             | N/A  |
|                                         |                       |      | Yes   | Surface Condition? (G/P)    | Good |
|                                         | Minimularia sa        |      | No    | Curb Slope (%)              | 12.9 |