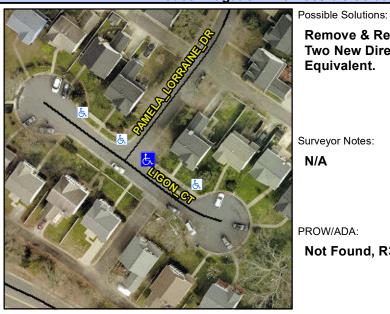

## **Access Compliance Report Public Rights-of-Way** (Curb Ramps)

Intersection ID: 6582 Main Street: LIGON CT **Cross Street: PAMELA LORRAINE DR** Location: ADA ID: DCAA5BD0A9E7 Ramp Type: BlendTrans1 Initial Pass/Fail: Fail **Overall Compliance: No Severity Score:** 12.5

**Codes/Mitigation Info/Possible Solution** 

PAMELA LORRAINE DR Street 1 Name Stop Condition-Street 1 StopSign Street 2 Name N/A Stop Condition-Street 2 N/A Remove & Replace Curb Ramp With Two New Directional Ramps or Equivalent.