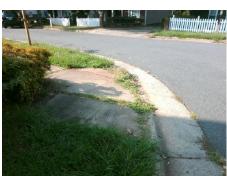

## **Access Compliance Report Public Rights-of-Way** (Curb Ramps)

Intersection ID: 6582 Main Street: LIGON CT **Cross Street: PAMELA LORRAINE DR** Location: ADA ID: DCAA5BD0A9E7 Ramp Type: BlendTrans1 Initial Pass/Fail: Fail **Overall Compliance: No Severity Score:** 12.5

Surveyor Notes:

N/A

PROW/ADA:

Not Found, R304.5.3

Total Cost:

3200.00

| Field Measurements/Component Compliance |                       |      |       |                             |      |
|-----------------------------------------|-----------------------|------|-------|-----------------------------|------|
| Compliance Description                  |                       | Data | Compl | iance Description           | Data |
| N/A                                     | Ramp Length (in)      | 73.0 | Yes   | BlendTrans Slope (%)        | 2.1  |
| Yes                                     | Ramp Width (in)       | 48.0 | No    | BlendTrans XSlope (%)       | 6.2  |
| N/A                                     | Flare Type LT         | N/A  | N/A   | Flare Type RT               | N/A  |
| N/A                                     | Flare Slope LT (%)    | N/A  | N/A   | Flare Slope RT (%)          | N/A  |
| N/A                                     | Flare Traversable LT? | N/A  | N/A   | Flare Traversable RT?       | N/A  |
| N/A                                     | Landing Length (in)   | N/A  | N/A   | DWS Provided?               | N/A  |
| N/A                                     | Landing Width (in)    | N/A  | N/A   | DWS Contrast?               | N/A  |
| N/A                                     | Landing Slope (%)     | N/A  | N/A   | DWS Length (in)             | N/A  |
| N/A                                     | Landing X Slope (%)   | N/A  | N/A   | DWS Full Width?             | N/A  |
| N/A                                     | Landing Curb? (Y/N)   | N/A  | N/A   | DWS Offset (in)             | N/A  |
| N/A                                     | Shared Landing?       | N/A  |       |                             |      |
| N/A                                     | Gutter Ponding?       | N/A  | N/A   | Gutter Slope (%)            | N/A  |
| N/A                                     | Gutter Lip Ht (in)    | N/A  | N/A   | Gutter X Slope (%)          | N/A  |
| N/A                                     | Painted X Walk1?      | No   | N/A   | Painted X Walk2?            | N/A  |
|                                         | X Walk 1 Direction    | To N |       | X Walk 2 Direction          | N/A  |
|                                         | X Walk 1 Width (in)   | N/A  |       | X Walk 2 Width (in)         | N/A  |
|                                         | X Walk 1 Slope (%)    | 2.2  |       | X Walk 2 Slope (%)          | N/A  |
|                                         | X Walk 1 X Slope (%)  | 1.5  |       | X Walk 2 X Slope (%)        | N/A  |
| N/A                                     | Ramp inside XWalk1?   | N/A  | N/A   | Ramp inside XWalk2?         | N/A  |
|                                         | Road Slope (%)        | 1.5  |       | Clear Space?                | N/A  |
|                                         | Road X Slope (%)      | 2.2  | N/A   | Clear Space to XWalk (in)   | N/A  |
| N/A                                     | Any Obstructions?     | N/A  | N/A   | Storm Grate/Utility Hazard? | N/A  |
|                                         | Obstruction Type      |      |       | Storm Grate/Utility Type    |      |
|                                         |                       | N/A  |       |                             | N/A  |
|                                         |                       |      | Yes   | Surface Condition? (G/P)    | Good |
|                                         | Minimularia sa        |      | No    | Curb Slope (%)              | 12.9 |