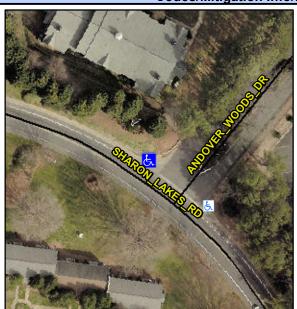

## Access Compliance Report Public Rights-of-Way (Curb Ramps)

Intersection ID: 22592 Main Street: ANDOVER\_WOODS\_DR Cross Street: SHARON\_LAKES\_RD Location: N

ADA ID: DCAAA39EF23D Ramp Type: PerpDiag Initial Pass/Fail: Fail Overall Compliance: No Severity Score: 26.25